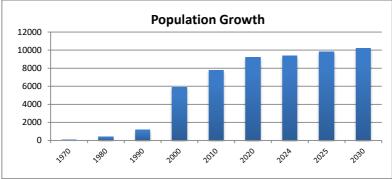

1980 **Population** 1970 1990 2000 2010 2020 2024 2025 2030 7792 9355 Census Bureau and 50 387 1177 5900 9230 9822 10235

DCRPC July Estimates

403,674,120 0 14,908,860 122,558,110 10,211,450 551,352,540 0