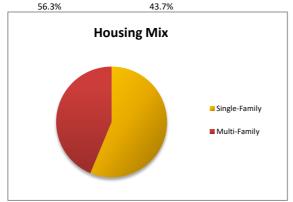

| Housing Mix | Single-Family | Multi-Family | Total |
|-------------|---------------|--------------|-------|
| 8/1/2024    | 2,289         | 1,779        | 4,068 |
|             | 56.00/        | 40 70/       |       |