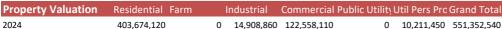

1980 **Population** 1970 1990 2000 2010 2020 2024 2025 2030 7792 9355 Census Bureau and 50 387 1177 5900 9230 9822 10235

DCRPC July Estimates

403,674,120 0 14,908,860 122,558,110 10,211,450 551,352,540 0