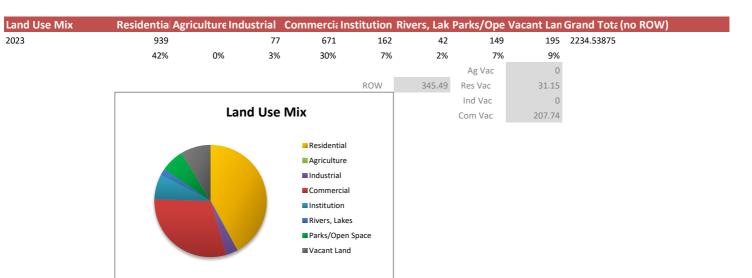

------|------|------|------|------|------|------|------|------|------|------|------|
| Single-Family    | 5    | 0    | 40   | 1    | 0    | 1    | 1    | 1    | 0    | 0    | 1    |
| Multi-Family     | 116  | 111  | 96   | 64   | 0    | 100  | 15   | 0    | 0    | 0    | 12   |



1980 **Population** 1970 1990 2000 2010 2020 2024 2025 2030 7792 9355 Census Bureau and 50 387 1177 5900 9230 9822 10235

DCRPC July Estimates





403,674,120 0 14,908,860 122,558,110 10,211,450 551,352,540 0





| err. Tax Receipts | Ag/Residentiai | Com/ina   | Utility | Grand Total |
|-------------------|----------------|-----------|---------|-------------|
| 2024              | 4,362,793      | 2,052,321 | 219,533 | 6,634,647   |
|                   | 65.8%          | 30.9%     | 3.3%    |             |



| Housing Mix | Single-Family | Multi-Family | Total |
|-------------|---------------|--------------|-------|
| 8/1/2024    | 2,289         | 1,779        | 4,068 |
|             | 56.00/        | 40 70/       |       |



| Ethnic Mix |               | 2000 | 2010 | 2020 | Rate | % of tot |  |
|------------|---------------|------|------|------|------|----------|--|
|            | White         | 5424 | 6714 | 7552 | 12%  | 82%      |  |
|            | African-Ameri | 222  | 413  | 548  | 33%  | 6%       |  |
|            | Latino        | 63   | 172  | 232  | 35%  | 3%       |  |
|            | Native-Am.    | 8    | 6    | 14   | 133% | 0%       |  |
|            | Asian         | 144  | 363  | 517  | 42%  | 6%       |  |
|            | Other         | 18   | 9    | 40   | 344% | 0%