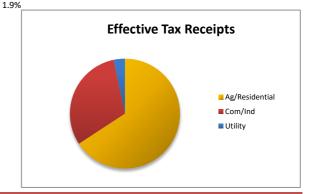

| err. Tax Receipts | Ag/Residentiai | Com/ina   | Utility | Grand Total |
|-------------------|----------------|-----------|---------|-------------|
| 2024              | 4,362,793      | 2,052,321 | 219,533 | 6,634,647   |
|                   | 65.8%          | 30.9%     | 3.3%    |             |