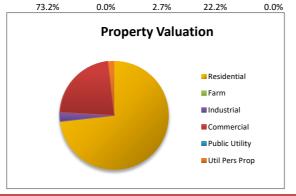

rty Level: 1.3% People below Poverty Level: 2.6% **Graduate or Professional Degree: 32.3%** High School Grad or Higher: 97.1% Bachelor's or Higher: 65.9%

Projected

Median Home Value: 371,700

| Building Permits | 2014 | 2015 | 2016 | 2017 | 2018 | 2019 | 2020 | 2021 | 2022 | 2023 | 2024 |
|------------------|------|------|------|------|------|------|------|------|------|------|------|
| Single-Family    | 5    | 0    | 40   | 1    | 0    | 1    | 1    | 1    | 0    | 0    | 1    |
| Multi-Family     | 116  | 111  | 96   | 64   | 0    | 100  | 15   | 0    | 0    | 0    | 12   |



1980 **Population** 1970 1990 2000 2010 2020 2024 2025 2030 7792 9355 Census Bureau and 50 387 1177 5900 9230 9822 10235

DCRPC July Estimates





403,674,120 0 14,908,860 122,558,110 10,211,450 551,352,540 0





| err. Tax Receipts | Ag/Residentiai | Com/ina   | Utility | Grand Total |
|-------------------|----------------|-----------|---------|-------------|
| 2024              | 4,362,793      | 2,052,321 | 219,533 | 6,634,647   |
|                   | 65.8%          | 30.9%     | 3.3%    |             |



| Housing Mix | Single-Family | Multi-Family | Total |
|-------------|---------------|--------------|-------|
| 8/1/2024    | 2,289         | 1,779        | 4,068 |
|             | 56.00/        | 40 70/       |       |



| Ethnic Mix |               | 2000 | 2010 | 2020 | Rate | % of tot |  |
|------------|---------------|------|------|------|------|----------|--|
|            | White         | 5424 | 6714 | 7552 | 12%  | 82%      |  |
|            | African-Ameri | 222  | 413  | 548  |