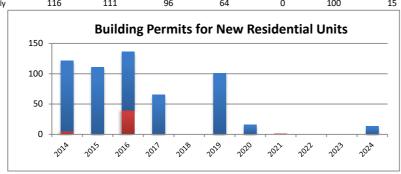

| Building Permits | 2014 | 2015 | 2016 | 2017 | 2018 | 2019 | 2020 | 2021 | 2022 | 2023 | 2024 |
|------------------|------|------|------|------|------|------|------|------|------|------|------|
| Single-Family    | 5    | 0    | 40   | 1    | 0    | 1    | 1    | 1    | 0    | 0    | 1    |
| Multi-Family     | 116  | 111  | 96   | 64   | 0    | 100  | 15   | 0    | 0    | 0    | 12   |