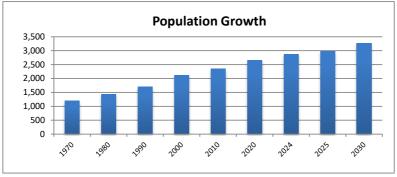

1980 **Population** 1970 1990 2000 2010 2020 2024 2025 2030 Census Bureau and 1,199 1,435 1,698 2,122 2,350 2,648 2,877 2,985 3,272

**DCRPC July Estimates** 

|   | Property Valuation | Residential | Farm       | Industrial | Commercial Pul | blic Utilit <sub>\</sub> l | Jtil Pers Pro | Grand Total |
|---|--------------------|-------------|------------|------------|----------------|----------------------------|---------------|-------------|
| Ī | 2024               | 159,822,190 | 20,645,940 | 1,867,560  | 2,852,340      | 18,160                     | 5,201,240     | 190,407,430 |