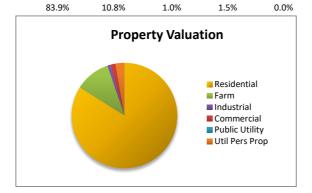

1980 **Population** 1970 1990 2000 2010 2020 2024 2025 2030 Census Bureau and 1,199 1,435 1,698 2,122 2,350 2,648 2,877 2,985 3,272

**DCRPC July Estimates** 

|   | Property Valuation | Residential | Farm       | Industrial | Commercial Pul | blic Utilit <sub>\</sub> l | Jtil Pers Pro | Grand Total |
|---|--------------------|-------------|------------|------------|----------------|----------------------------|---------------|-------------|
| Ī | 2024               | 159,822,190 | 20,645,940 | 1,867,560  | 2,852,340      | 18,160                     | 5,201,240     | 190,407,430 |