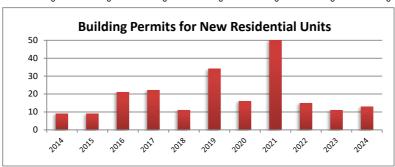

Projected

Bachelor's or Higher: 45% Median Home Value: \$372,100

| <b>Building Permits</b> | 2014 | 2015 | 2016 | 2017 | 2018 | 2019 | 2020 | 2021 | 2022 | 2023 | 2024 |
|-------------------------|------|------|------|------|------|------|------|------|------|------|------|
| Single-Family           | 9    | 9    | 21   | 22   | 11   | 34   | 16   | 50   | 15   | 11   | 13   |
| Multi-Family            | 0    | Λ    | 0    | Λ    | 0    | 0    | 0    | 0    | 0    | 0    | 0    |