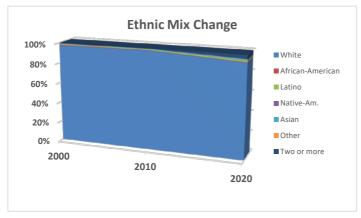

| Ethnic Mix |               | 2000 | 2010 | 2020 | Rate    | % of tot |  |
|------------|---------------|------|------|------|---------|----------|--|
|            | White         | 2080 | 2306 | 2455 | 6%      | 93%      |  |
|            | African-Ameri | 16   | 9    | 13   | 44%     | 0%       |  |
|            | Latino        | 12   | 16   | 35   | 119%    | 1%       |  |
|            | Native-Am.    | 0    | 1    | 2    | 100%    | 0%       |  |
|            | Asian         | 5    | 11   | 30   | 173%    | 1%       |  |
|            | Other         | 5    | 0    | 7    | #DIV/0! | 0%       |  |
|            | Two or more   | 16   | 7    | 106  | 1414%   | 4%       |  |
|            | Total         | 2122 | 2350 | 2648 | 13%     |          |  |