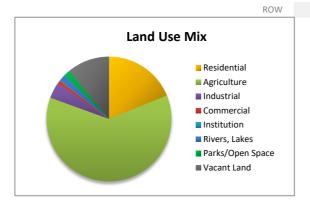

| Land Use Mix            | Residential Ag | riculture Ind | lustrial Co | mmercia Inst | itution Rive | ers, Lak(Pa | rks/Opei Va | cant Lan | Calc Total (no ROW) |
|-------------------------|----------------|---------------|-------------|--------------|--------------|-------------|-------------|----------|---------------------|
| (incorp. Areas deleted) | 4050           | 13262         | 884         | 191          | 27           | 355         | 363         | 2362     | 21494.7508          |
| 2023                    | 19%            | 62%           | 4%          | 1%           | 0%           | 2%          | 2%          | 11%      | Twp Total           |
|                         |                |               |             |              |              |             | Ag Vac      | 717.61   | 21968.2508          |

473.5 Res Vac

Ind Vac

Com Vac

540.47 acres have been annexed from Scioto Township.

1589.73 0

0.83

| Housing Mix | Single-Family | Multi-Family | Total |
|-------------|---------------|--------------|-------|
| 8/1/2024    | 1115          | 30           | 1145  |
|             |               |              |       |