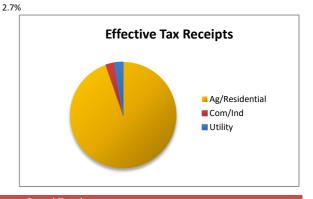

| eff. Tax Receipt | <b>S</b> Ag/Residential | Com/Ind | Utility | Grand Total |
|------------------|-------------------------|---------|---------|-------------|
| 2024             | 920,971                 | 25,209  | 26,119  | 972,299     |
|                  | 94.7%                   | 2.6%    | 2.7%    |             |