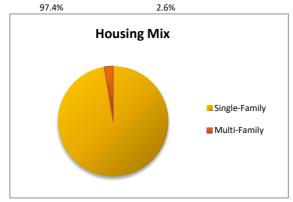

473.5 Res Vac

Ind Vac

Com Vac

540.47 acres have been annexed from Scioto Township.

1589.73 0

0.83

| Housing Mix | Single-Family | Multi-Family | Total |
|-------------|---------------|--------------|-------|
| 8/1/2024    | 1115          | 30           | 1145  |
|             |               |              |       |