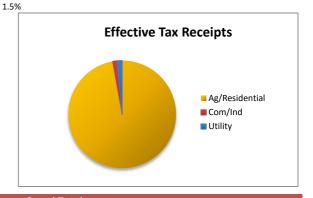

| Eff. Tax Receipts | Ag/Residential | Com/Ind | Utility | Grand Total |  |  |
|-------------------|----------------|---------|---------|-------------|--|--|
| 2024              | 341,561        | 4,713   | 5,280   | 351,554     |  |  |
|                   | 97.2%          | 1.3%    | 1.5%    |             |  |  |