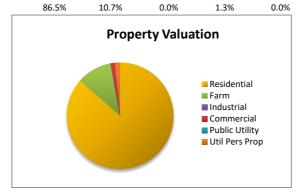

1970 1980 2020 2024 **Population** 1990 2000 2010 2025 2030 Census Bureau and 743 1,160 1,345 1,696 1,923 2,194 2,316 2,422 2,632

**DCRPC July Estimates** 

Property Valuation Residential Farm Commercial Public Utility Util Pers Prc Grand Total 2024 125,536,500 15,545,020 0 1,905,990 2,213,930 145,201,440