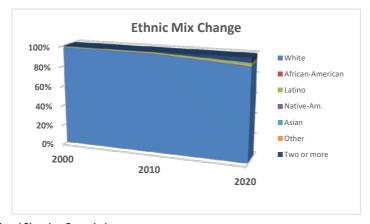

| Ethnic Mix |               | 2000 | 2010 | 2020 | Rate  | % of tot |
|------------|---------------|------|------|------|-------|----------|
|            | White         | 1677 | 1874 | 2010 | 7%    | 92%      |
|            | African-Ameri | 2    | 12   | 13   | 8%    | 1%       |
|            | Latino        | 7    | 15   | 43   | 187%  | 2%       |
|            | Native-Am.    | 0    | 1    | 2    | 100%  | 0%       |
|            | Asian         | 2    | 7    | 13   | 86%   | 1%       |
|            | Other         | 3    | 1    | 11   | 1000% | 1%       |
|            | Two or more   | 12   | 13   | 102  | 685%  | 5%       |
|            | Total         | 1696 | 1923 | 2194 | 14%   |          |