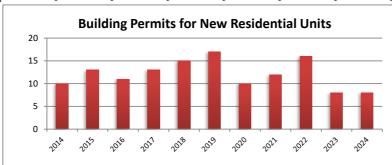

| <b>Building Permits</b> | 2014  | 2015 | 2016 | 2017 | 2018 | 2019 | 2020 | 2021 | 2022 | 2023 | 2024 |
|-------------------------|-------|------|------|------|------|------|------|------|------|------|------|
| Single-Fam              | ly 10 | 13   | 11   | 13   | 15   | 17   | 10   | 12   | 16   | 8    | 8    |
| Multi-Fam               | ly 0  | 0    | 0    | 0    | 0    | 0    | 0    | 0    | 0    | 0    | 0    |