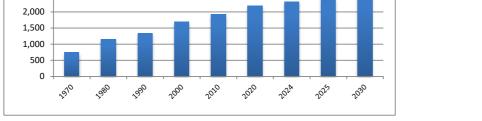

1970 1980 2020 2024 **Population** 1990 2000 2010 2025 2030 Census Bureau and 743 1,160 1,345 1,696 1,923 2,194 2,316 2,422 2,632

**DCRPC July Estimates** 

Property Valuation Residential Farm Commercial Public Utility Util Pers Prc Grand Total 2024 125,536,500 15,545,020 0 1,905,990 2,213,930 145,201,440