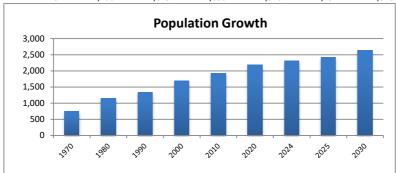

1970 1980 2020 2024 **Population** 1990 2000 2010 2025 2030 Census Bureau and 743 1,160 1,345 1,696 1,923 2,194 2,316 2,422 2,632

**DCRPC July Estimates** 

Property Valuation Residential Farm Commercial Public Utility Util Pers Prc Grand Total 2024 125,536,500 15,545,020 0 1,905,990 2,213,930 145,201,440