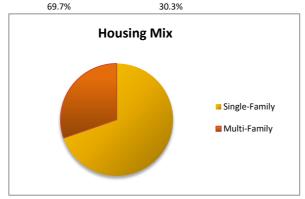

4,124 acres have been annexed from Liberty Township.

175.23

0

Ind Vac

Com Vac

| Housing Mix | Single-Family | Multi-Family | Total |
|-------------|---------------|--------------|-------|
| 8/1/2024    | 6,366         | 2,769        | 9,135 |
|             | CO 70/        | 30.3%        |       |