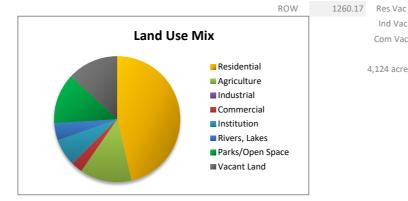

| Land Use Mix            | Residential | Agriculture In | dustrial | Commercia II | nstitution | Rivers, Lak | Parks/Open S | Vacant Lar | Calc Total (no ROW |
|-------------------------|-------------|----------------|----------|--------------|------------|-------------|--------------|------------|--------------------|
| (incorp. Areas deleted) | 7359        | 2110           |          | 463          | 1113       | 699         | 2055         | 2082       | 15881.5467         |
| 2023                    | 46%         | 13%            | 0%       | 3%           | 7%         | 4%          | 13%          | 13%        | Twp Total          |
|                         |             |                |          |              |            |             | Ag Vac       | 148.77     | 17141.7167         |
|                         |             |                |          |              | ROW        | 1260.17     | Res Vac      | 1853.06    |                    |

4,124 acres have been annexed from Liberty Township.

175.23

0

Ind Vac

Com Vac

| Housing Mix | Single-Family | Multi-Family | Total |
|-------------|---------------|--------------|-------|
| 8/1/2024    | 6,366         | 2,769        | 9,135 |
|             | CO 70/        | 30.3%        |       |