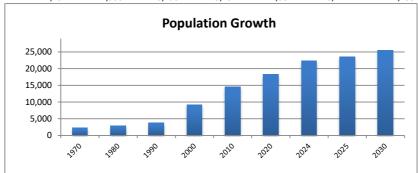

**Population** 1970 1980 1990 2000 2010 2020 2024 2025 2030 Census Bureau and 2,251 2,938 3,790 9,182 14,581 18,271 22,433 23,500 25,464

**DCRPC July Estimates** 

2024

Projected

| en. Tax Receipts | Ag/Residentiai | Com/ina   | Utility | Grand Total |
|------------------|----------------|-----------|---------|-------------|
| 2024             | 12,488,284     | 1,519,619 | 633,723 | 14,641,625  |
|                  | 85.3%          | 10.4%     | 4 3%    |             |