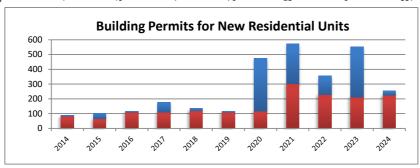

Bachelor's or Higher: 72% Median Home Value: \$483,800

| <b>Building Permits</b> | 2014 | 2015 | 2016 | 2017 | 2018 | 2019 | 2020 | 2021 | 2022 | 2023 | 2024 |
|-------------------------|------|------|------|------|------|------|------|------|------|------|------|
| Single-Family           | 82   | 64   | 110  | 108  | 119  | 109  | 117  | 301  | 227  | 212  | 225  |
| Multi-Family            | 7    | 40   | 7    | 70   | 18   | 6    | 357  | 272  | 130  | 341  | 31   |