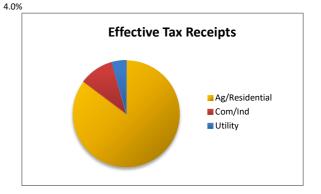

**Population** 1970 1980 1990 2000 2010 2020 2024 2025 2030 Census Bureau and 2,251 2,938 3,790 9,182 14,581 18,271 22,433 23,500 25,464

**DCRPC July Estimates** 

2024

Projected

| en. Tax Receipts | Ag/Residentiai | Com/ina   | Utility | Grand Total |
|------------------|----------------|-----------|---------|-------------|
| 2024             | 12,488,284     | 1,519,619 | 633,723 | 14,641,625  |
|                  | 85.3%          | 10.4%     | 4 3%    |             |