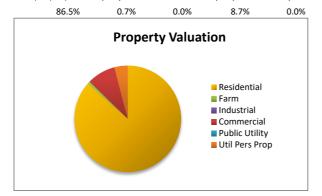

| Land Use Mix            | Residential | Agriculture In | dustrial | Commercia II | nstitution | Rivers, Lak | Parks/Open S | Vacant Lar | Calc Total (no ROW |
|-------------------------|-------------|----------------|----------|--------------|------------|-------------|--------------|------------|--------------------|
| (incorp. Areas deleted) | 7359        | 2110           |          | 463          | 1113       | 699         | 2055         | 2082       | 15881.5467         |
| 2023                    | 46%         | 13%            | 0%       | 3%           | 7%         | 4%          | 13%          | 13%        | Twp Total          |
|                         |             |                |          |              |            |             | Ag Vac       | 148.77     | 17141.7167         |
|                         |             |                |          |              | ROW        | 1260.17     | Res Vac      | 1853.06    |                    |