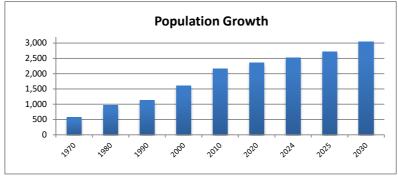

1970 1980 2010 2020 2024 **Population** 1990 2000 2025 2030 Census Bureau and 567 959 1,136 1,603 2,156 2,359 2,527 2,723 3,047

DCRPC July Estimates

| <b>Property Valuation</b> | Residential | Farm      | Industrial | Commercial | Public Utilit <sub>\</sub> L | Itil Pers Pro | Grand Total |
|---------------------------|-------------|-----------|------------|------------|------------------------------|---------------|-------------|
| 2024                      | 145,945,950 | 9,838,220 | 0          | 744,350    | 0                            | 1,683,970     | 158,212,490 |