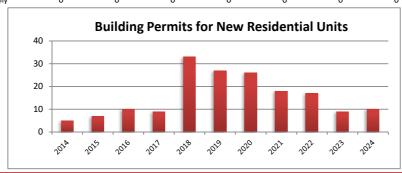

Projected

Bachelor's or Higher: 35.6% Median Home Value: \$456,600

|                         |      |      |      |      |      |      |      | . ,  |      |      |      |
|-------------------------|------|------|------|------|------|------|------|------|------|------|------|
| <b>Building Permits</b> | 2014 | 2015 | 2016 | 2017 | 2018 | 2019 | 2020 | 2021 | 2022 | 2023 | 2024 |
| Single-Family           | 5    | 7    | 10   | 9    | 33   | 27   | 26   | 18   | 17   | 9    | 10   |
| Multi Family            | 0    | 0    | 0    | 0    | 0    | 0    | 0    | 0    | 0    | 0    | 0    |