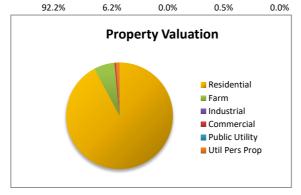

1970 1980 2010 2020 2024 **Population** 1990 2000 2025 2030 Census Bureau and 567 959 1,136 1,603 2,156 2,359 2,527 2,723 3,047

DCRPC July Estimates

| <b>Property Valuation</b> | Residential | Farm      | Industrial | Commercial | Public Utilit <sub>\</sub> L | Itil Pers Pro | Grand Total |
|---------------------------|-------------|-----------|------------|------------|------------------------------|---------------|-------------|
| 2024                      | 145,945,950 | 9,838,220 | 0          | 744,350    | 0                            | 1,683,970     | 158,212,490 |