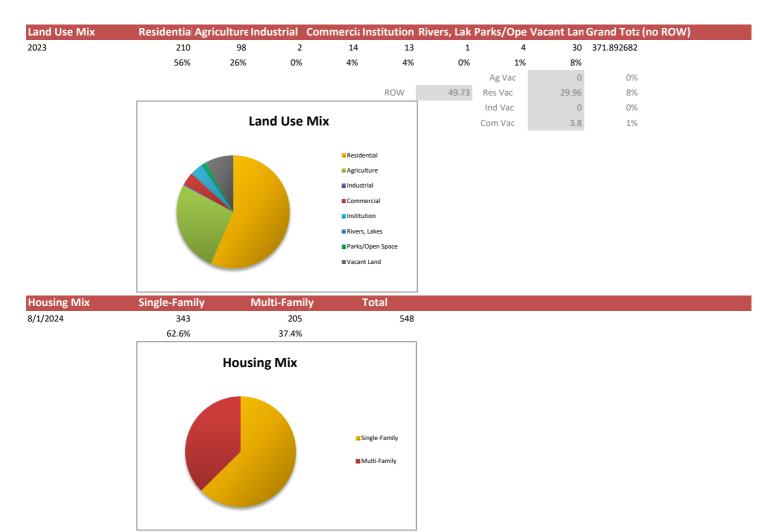

| Delay<br>Ashley               | vare<br>Villag                                                                                        | ce                         | un                                                                                                                                                                                                                                                                                                                     | ty<br>co                                                                                                   |                            |                                            | dated 4/20             |           |      |                                           |        |  |
|-------------------------------|-------------------------------------------------------------------------------------------------------|----------------------------|------------------------------------------------------------------------------------------------------------------------------------------------------------------------------------------------------------------------------------------------------------------------------------------------------------------------|------------------------------------------------------------------------------------------------------------|----------------------------|--------------------------------------------|------------------------|-----------|------|-------------------------------------------|--------|--|
| 2022 ACS<br>5-year estimates  | Male: 828<br>Female: 664<br>Median Age:<br>Employed: 74<br>Employed: 66<br>Unemployed:<br>Unemployed: | 11<br>5.3%<br>: 22<br>: 2% | Med. Household Income: \$58,462<br>Median Family Income: \$59,028<br>Per Capita Income: \$27,357<br>Families below Poverty Level: 10.1%<br>People below Poverty Level: 16.6%<br>Graduate or Professional Degree: 2.3%<br>High School Grad or Higher: 92.3%<br>Bachelor's or Higher: 9%<br>Median Home Value: \$144,700 |                                                                                                            |                            |                                            |                        |           |      |                                           |        |  |
| Building Permits              | 2014                                                                                                  | 2015                       | 2016                                                                                                                                                                                                                                                                                                                   | 2017                                                                                                       | 2018                       | 2019                                       | 2020                   | 2021      | 2022 |                                           | 024    |  |
| Single-Family<br>Multi-Family |                                                                                                       | 0<br>0                     | 0<br>0                                                                                                                                                                                                                                                                                                                 | 1<br>0                                                                                                     | 0<br>0                     | 0<br>0                                     | 0<br>0                 | 0<br>0    | 0    | 0<br>0                                    | 1<br>0 |  |
|                               |                                                                                                       |                            | g Permits                                                                                                                                                                                                                                                                                                              |                                                                                                            |                            | 5 <sup>2</sup> <sub>1</sub> 5 <sup>2</sup> | 2524                   |           |      |                                           |        |  |
| Population                    | 1970                                                                                                  | 1980                       | 1990                                                                                                                                                                                                                                                                                                                   | 2000                                                                                                       | 2010                       | 2020                                       | 2024                   | 2025      | 2030 |                                           |        |  |
| Census Bureau and             | 1034                                                                                                  | 1057                       | 1059                                                                                                                                                                                                                                                                                                                   | 1216                                                                                                       | 1330                       | 1198                                       | 1190                   | 1193      | 1194 |                                           |        |  |
| DCRPC July Estimates          | 1400<br>1200<br>1000<br>800<br>600<br>400<br>200<br>0<br>\$\$ <sup>(P)</sup>                          |                            | Popul                                                                                                                                                                                                                                                                                                                  | ation Gro                                                                                                  | wth                        | 2015                                       | 23 <sup>39</sup>       | Projected |      |                                           |        |  |
| Property Valuation            | Residential Farr                                                                                      |                            |                                                                                                                                                                                                                                                                                                                        | nmercial Pub                                                                                               |                            |                                            |                        |           |      |                                           |        |  |
| 2024                          | 18,991,200<br>85.0%                                                                                   | 79,820<br>0.4%             | 103,580 2<br>0.5%                                                                                                                                                                                                                                                                                                      | 2,159,050<br>9.7%                                                                                          | 21,340<br>0.1%             | 984,850<br>4.4%                            | 22,339,840             |           |      |                                           |        |  |
|                               | Property Valuation                                                                                    |                            |                                                                                                                                                                                                                                                                                                                        |                                                                                                            |                            |                                            | Effective Tax Receipts |           |      |                                           |        |  |
|                               |                                                                                                       |                            |                                                                                                                                                                                                                                                                                                                        | <ul> <li>Reside</li> <li>Farm</li> <li>Indust</li> <li>Comm</li> <li>Public</li> <li>Util Peter</li> </ul> | rial<br>nercial<br>Utility |                                            |                        |           |      | ■ Ag/Residentia<br>■ Com/Ind<br>■ Utility | al     |  |
|                               |                                                                                                       |                            |                                                                                                                                                                                                                                                                                                                        |                                                                                                            |                            |                                            |                        |           |      |                                           |        |  |
| Eff. Tax Receipts             | Ag/Residential<br>189,509                                                                             | Cor                        | m/Ind<br>29,564                                                                                                                                                                                                                                                                                                        | Util                                                                                                       | ity<br>13,961              | 6                                          | Grand Total<br>233,035 |           |      |                                           |        |  |