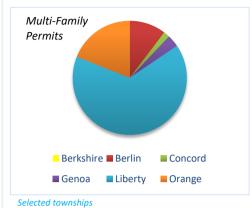

## Building permits for 2025

Building permits for unincorporated areas in 2025.

| TOWNSHIP       | Jan.  | Feb. | Mar. | Apr. | May | June | July | Aug. | Sept. | Oct. | Nov. | Dec. | TOTAL |
|----------------|-------|------|------|------|-----|------|------|------|-------|------|------|------|-------|
| Single Family  | (SF): |      |      |      |     |      |      |      |       |      |      |      |       |
| Berkshire      | 5     | 5    | 4    |      |     |      |      |      |       |      |      |      | 14    |
| Berlin         | 14    | 15   | 28   |      |     |      |      |      |       |      |      |      | 57    |
| Brown          | 2     | 1    | 2    |      |     |      |      |      |       |      |      |      | 5     |
| Concord        | 4     | 4    | 1    |      |     |      |      |      |       |      |      |      | 9     |
| Delaware       | 0     | 0    | 0    |      |     |      |      |      |       |      |      |      | 0     |
| Genoa          | 4     | 4    | 2    |      |     |      |      |      |       |      |      |      | 10    |
| Harlem         | 1     | 3    | 0    |      |     |      |      |      |       |      |      |      | 4     |
| Kingston       | 1     | 1    | 3    |      |     |      |      |      |       |      |      |      | 5     |
| Liberty        | 17    | 47   | 31   |      |     |      |      |      |       |      |      |      | 95    |
| Marlboro       | 0     | 0    | 0    |      |     |      |      |      |       |      |      |      | 0     |
| Orange         | 4     | 0    | 2    |      |     |      |      |      |       |      |      |      | 6     |
| Oxford         | 0     | 0    | 0    |      |     |      |      |      |       |      |      |      | 0     |
| Porter         | 0     | 1    | 0    |      |     |      |      |      |       |      |      |      | 1     |
| Radnor         | 0     | 0    | 0    |      |     |      |      |      |       |      |      |      | 0     |
| Scioto         | 0     | 1    | 3    |      |     |      |      |      |       |      |      |      | 4     |
| Thompson       | 0     | 0    | 0    |      |     |      |      |      |       |      |      |      | 0     |
| Trenton        | 1     | 0    | 2    |      |     |      |      |      |       |      |      |      | 3     |
| Ггоу           | 0     | 0    | 0    |      |     |      |      |      |       |      |      |      | 0     |
| Total (SF)     | 53    | 82   | 78   |      |     |      |      |      |       |      |      |      | 213   |
| Multi Family ( |       |      |      |      |     |      |      |      |       |      |      |      |       |
| Berkshire ( )  | ,     |      |      |      |     |      |      |      |       |      |      |      | 0     |
| Berlin         | 4     | 1    | 1    |      |     |      |      |      |       |      |      |      | 6     |
| Concord        |       | 1    |      |      |     |      |      |      |       |      |      |      | 1     |
| Genoa          |       | 2    |      |      |     |      |      |      |       |      |      |      | 2     |
| iberty         | 6     | 17   | 15   |      |     |      |      |      |       |      |      |      | 38    |
| Orange         | 1     | 4    | 6    |      |     |      |      |      |       |      |      |      | 11    |
| Total (MF)     | 11    | 25   | 22   |      |     |      |      |      |       |      |      |      | 58    |
| Total res.     | 64    | 107  | 100  | 0    | 0   | 0    | 0    | 0    | 0     | 0    | 0    | 0    | 271   |
| Commercial (   | СМ)   |      |      |      |     |      |      |      |       |      |      |      |       |
| Berkshire      | 1     | 1    | 4    |      |     |      |      |      |       |      |      |      | 6     |
| Berlin         |       |      |      |      |     |      |      |      |       |      |      |      | 0     |
| Brown          |       |      |      |      |     |      |      |      |       |      |      |      | 0     |
| Concord        |       |      |      |      |     |      |      |      |       |      |      |      | 0     |
| Delaware       |       |      |      |      |     |      |      |      |       |      |      |      | 0     |
| Genoa          |       |      |      |      |     |      |      |      |       |      |      |      | 0     |
| larlem         |       |      |      |      |     |      |      |      |       |      |      |      | 0     |
| iberty         | 3     |      |      |      |     |      |      |      |       |      |      |      | 3     |
| Orange         | 2     | 1    |      |      |     |      |      |      |       |      |      |      | 3     |
| Oxford         |       |      |      |      |     |      |      |      |       |      |      |      | 0     |
| Porter         | 2     |      |      |      |     |      |      |      |       |      |      |      | 2     |
| Trenton        |       |      |      |      |     |      |      |      |       |      |      |      | 0     |
| Ггоу           | -     | -    | -    | -    | -   | -    |      |      | 1     |      | 1    |      | Ö     |