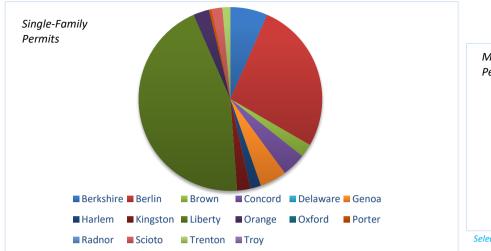

## Building permits for 2025

Building permits for unincorporated areas in 2025.

| TOWNSHIP       | Jan.  | Feb. | Mar. | Apr. | May | June | July | Aug. | Sept. | Oct. | Nov. | Dec. | TOTAL |
|----------------|-------|------|------|------|-----|------|------|------|-------|------|------|------|-------|
| Single Family  | (SF): |      |      |      |     |      |      |      |       |      |      |      |       |
| Berkshire      | 5     | 5    | 4    |      |     |      |      |      |       |      |      |      | 14    |
| Berlin         | 14    | 15   | 28   |      |     |      |      |      |       |      |      |      | 57    |
| Brown          | 2     | 1    | 2    |      |     |      |      |      |       |      |      |      | 5     |
| Concord        | 4     | 4    | 1    |      |     |      |      |      |       |      |      |      | 9     |
| Delaware       | 0     | 0    | 0    |      |     |      |      |      |       |      |      |      | 0     |
| Genoa          | 4     | 4    | 2    |      |     |      |      |      |       |      |      |      | 10    |
| Harlem         | 1     | 3    | 0    |      |     |      |      |      |       |      |      |      | 4     |
| Kingston       | 1     | 1    | 3    |      |     |      |      |      |       |      |      |      | 5     |
| Liberty        | 17    | 47   | 31   |      |     |      |      |      |       |      |      |      | 95    |
| Marlboro       | 0     | 0    | 0    |      |     |      |      |      |       |      |      |      | 0     |
| Orange         | 4     | 0    | 2    |      |     |      |      |      |       |      |      |      | 6     |
| Oxford         | 0     | 0    | 0    |      |     |      |      |      |       |      |      |      | 0     |
| Porter         | 0     | 1    | 0    |      |     |      |      |      |       |      |      |      | 1     |
| Radnor         | 0     | 0    | 0    |      |     |      |      |      |       |      |      |      | 0     |
| Scioto         | 0     | 1    | 3    |      |     |      |      |      |       |      |      |      | 4     |
| Thompson       | 0     | 0    | 0    |      |     |      |      |      |       |      |      |      | 0     |
| Trenton        | 1     | 0    | 2    |      |     |      |      |      |       |      |      |      | 3     |
| Ггоу           | 0     | 0    | 0    |      |     |      |      |      |       |      |      |      | 0     |
| Total (SF)     | 53    | 82   | 78   |      |     |      |      |      |       |      |      |      | 213   |
| Multi Family ( |       |      |      |      |     |      |      |      |       |      |      |      |       |
| Berkshire ( )  | ,     |      |      |      |     |      |      |      |       |      |      |      | 0     |
| Berlin         | 4     | 1    | 1    |      |     |      |      |      |       |      |      |      | 6     |
| Concord        |       | 1    |      |      |     |      |      |      |       |      |      |      | 1     |
| Genoa          |       | 2    |      |      |     |      |      |      |       |      |      |      | 2     |
| iberty         | 6     | 17   | 15   |      |     |      |      |      |       |      |      |      | 38    |
| Orange         | 1     | 4    | 6    |      |     |      |      |      |       |      |      |      | 11    |
| Total (MF)     | 11    | 25   | 22   |      |     |      |      |      |       |      |      |      | 58    |
| Total res.     | 64    | 107  | 100  | 0    | 0   | 0    | 0    | 0    | 0     | 0    | 0    | 0    | 271   |
| Commercial (   | СМ)   |      |      |      |     |      |      |      |       |      |      |      |       |
| Berkshire      | 1     | 1    | 4    |      |     |      |      |      |       |      |      |      | 6     |
| Berlin         |       |      |      |      |     |      |      |      |       |      |      |      | 0     |
| Brown          |       |      |      |      |     |      |      |      |       |      |      |      | 0     |
| Concord        |       |      |      |      |     |      |      |      |       |      |      |      | 0     |
| Delaware       |       |      |      |      |     |      |      |      |       |      |      |      | 0     |
| Genoa          |       |      |      |      |     |      |      |      |       |      |      |      | 0     |
| larlem         |       |      |      |      |     |      |      |      |       |      |      |      | 0     |
| iberty         | 3     |      |      |      |     |      |      |      |       |      |      |      | 3     |
| Orange         | 2     | 1    |      |      |     |      |      |      |       |      |      |      | 3     |
| Oxford         |       |      |      |      |     |      |      |      |       |      |      |      | 0     |
| Porter         | 2     |      |      |      |     |      |      |      |       |      |      |      | 2     |
| Trenton        |       |      |      |      |     |      |      |      |       |      |      |      | 0     |
| Ггоу           | -     | -    | -    | -    | -   | -    |      |      | 1     |      | 1    |      | Ö     |