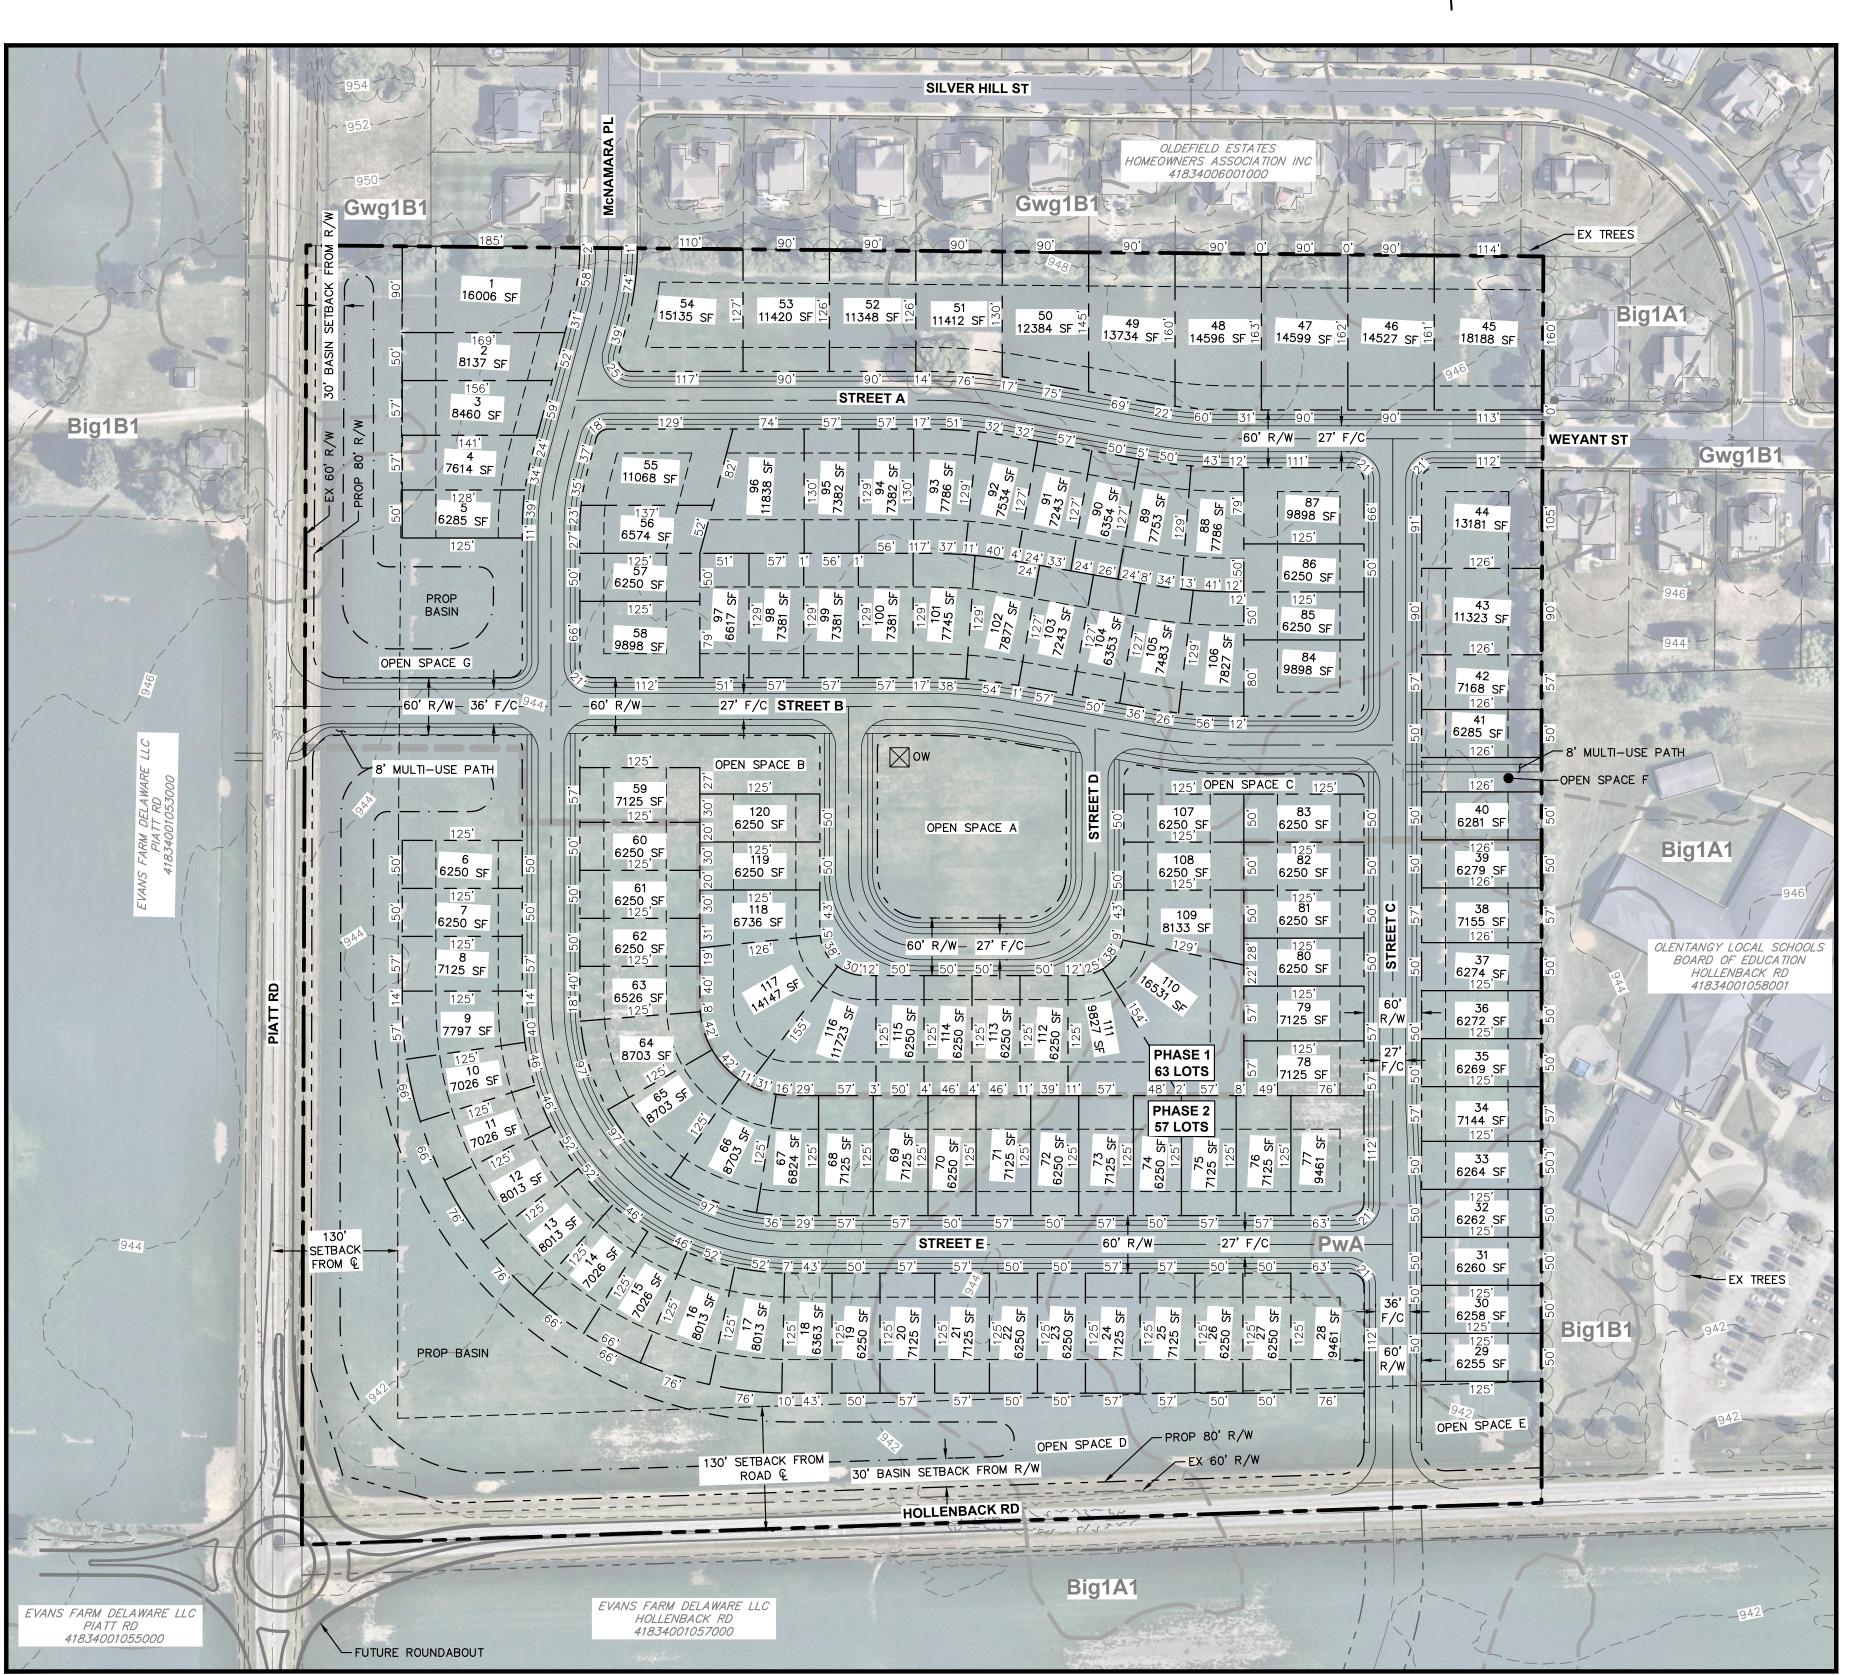

### SITE STATISTICS

GROSS AREA: ±40.11 AC TOTAL LOTS: 120 LOTS

> 54 LOTS 50' LOTS: 57' LOTS: 53 LOTS 90' LOTS: 13 LOTS

LOT AREA:

50' X 125' LOTS: ±6,250 SF 57' X 125' LOTS: ±7,125 SF 90' X 125' LOTS: ±11,250 SF

OPEN SPACE: ±7.98 AC ±1.37 AC RIGHT-OF-WAY:

MINIMUM LOT DEPTH: 125' MINIMUM LOT WIDTH: 50'

FRONT YARD: 25', TYPICAL SIDE YARD SETBACK: RESIDENTIAL < 80' WIDTH = 6' RESIDENTIAL ≥ 80' WIDTH = 10' DRIVEWAY = 3'

REAR YARD SETBACK: 35'

LOT COVERAGE MAX: 40%

#### **LEGEND**

| client   | <br>PROPOSED RIGHT-OF-WAY      |
|----------|--------------------------------|
| o<br>Bug | <br>PROPOSED SETBACK           |
| burpose  | <br>PROPOSED CENTERLINE        |
|          | <br>PROPOSED FACE OF CURB      |
| specific | <br>PROPOSED PHASE LINE        |
| ţ        | <br>EXISTING PROPERTY BOUNDARY |
| only tor | <br>EXISTING PROPERTY LINE     |
|          | <br>EXISTING RIGHT-OF-WAY      |
| ntended  | <br>EXISTING SOIL BOUNDARY     |

—— — PROPOSED PROPERTY LINE

#### **SOIL INDEX**

Big1A1 — BLOUNT SILT LOAM, GROUND MORAINE, O TO 2 PERCENT SLOPES

Big1B1 - BLOUNT SILT LOAM, GROUND MORAINE, 2 TO 4 PERCENT SLOPES

Gwg1B1 — GLYNWOOD SILT LOAM, GROUND MORAINE, 2 TO 6 PERCENT SLOPES

PwA — PEWAMO SILT CLAY LOAM, 0 TO 1 PERCENT SLOPES