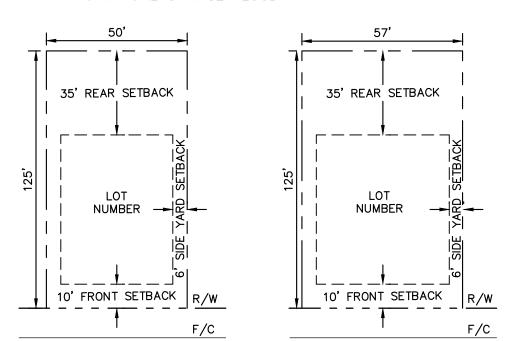

OPEN SPACE: ±7.98 AC ±1.37 AC RIGHT-OF-WAY:

MINIMUM LOT DEPTH: 125' MINIMUM LOT WIDTH: 50'

FRONT YARD: 25', TYPICAL SIDE YARD SETBACK: RESIDENTIAL < 80' WIDTH = 6' RESIDENTIAL ≥ 80' WIDTH = 10' DRIVEWAY = 3'

REAR YARD SETBACK: 35'

LOT COVERAGE MAX: 40%

#### **TYPICAL 50' LOT** NOT TO SCALE

**TYPICAL 57' LOT** NOT TO SCALE

**TYPICAL 90' LOT** NOT TO SCALE

Horn Kimley

SKE

OWHE, A Y

ORIGINAL ISSUE: 11/25/2024 KHA PROJECT NO. 190013035 SHEET NUMBER