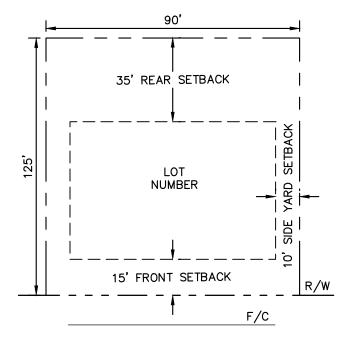

OPEN SPACE: ±7.98 AC ±1.37 AC RIGHT-OF-WAY:

MINIMUM LOT DEPTH: 125' MINIMUM LOT WIDTH: 50'

FRONT YARD: 25', TYPICAL SIDE YARD SETBACK: RESIDENTIAL < 80' WIDTH = 6' RESIDENTIAL ≥ 80' WIDTH = 10' DRIVEWAY = 3'

REAR YARD SETBACK: 35'

LOT COVERAGE MAX: 40%

#### **TYPICAL 50' LOT** NOT TO SCALE

**TYPICAL 57' LOT** NOT TO SCALE

**TYPICAL 90' LOT** NOT TO SCALE

Horn Kimley

SKE

OWHE, A Y

ORIGINAL ISSUE: 11/25/2024 KHA PROJECT NO. 190013035 SHEET NUMBER