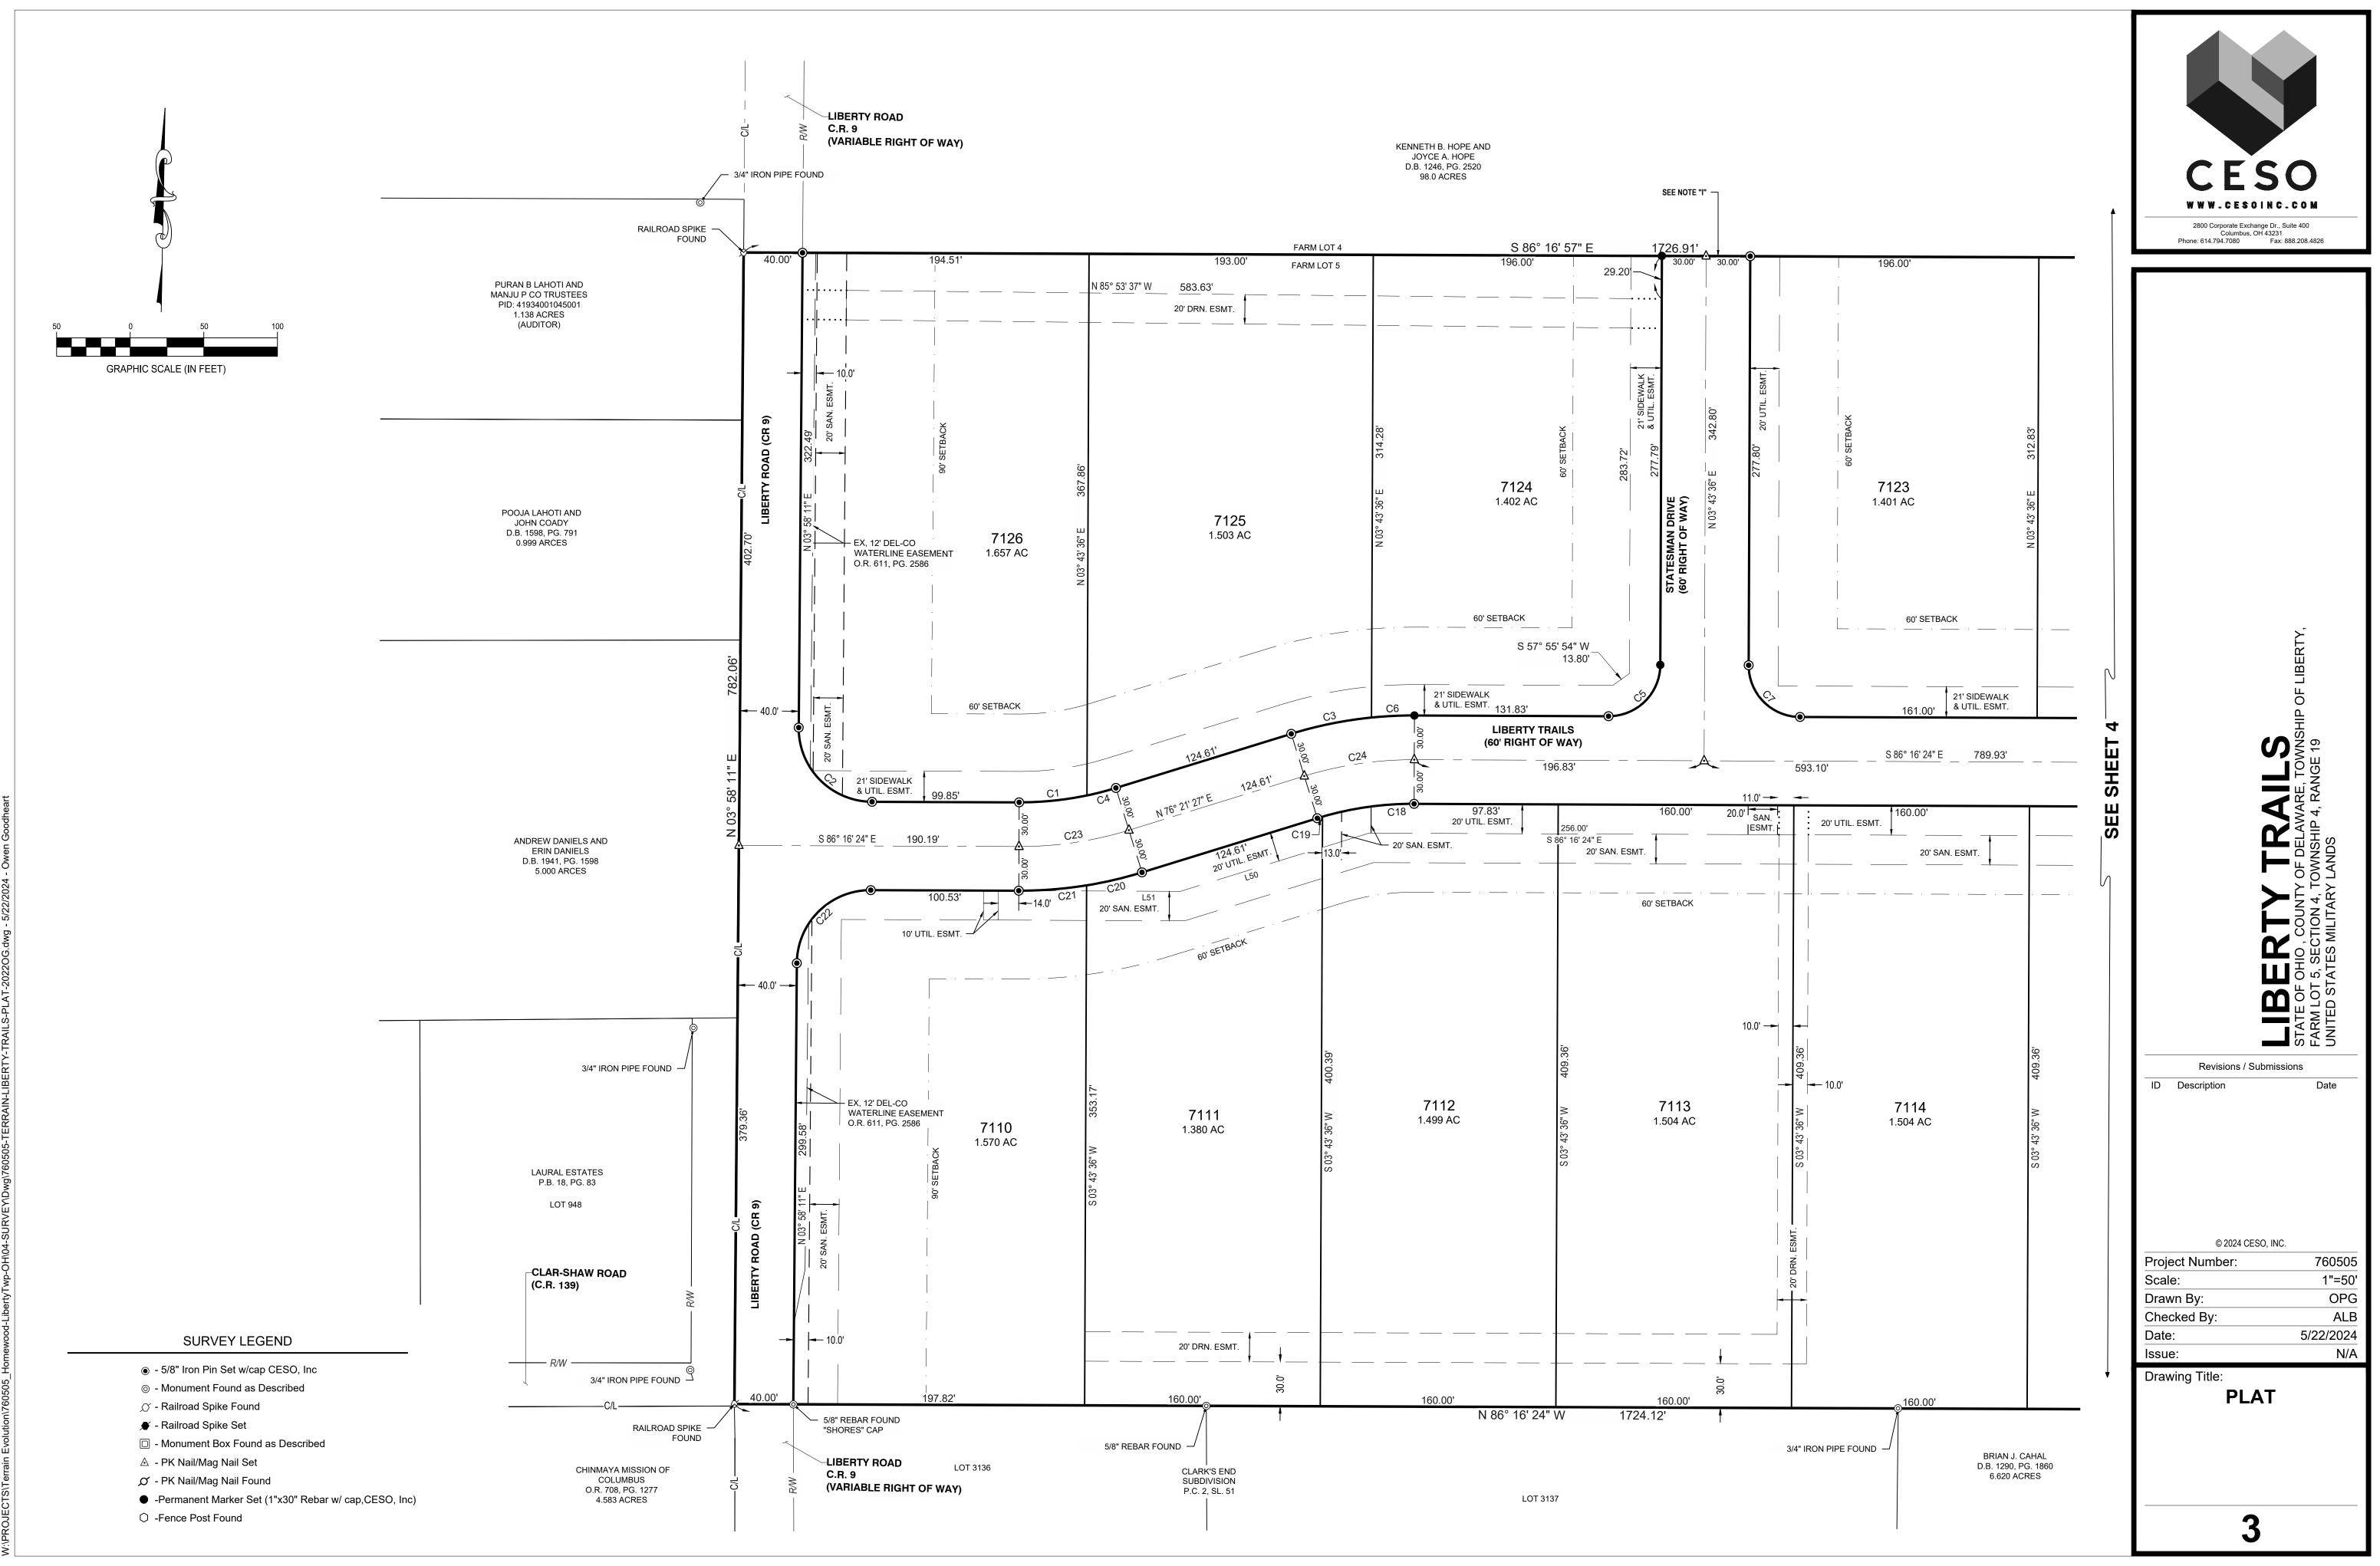

Owner (or agent for owner) and Date

Delaware County Regional Planning Commission, 1610 State Route 521, P.O. Box 8006 Delaware, OH 43015 (740) 833-2260

SITUATED IN THE STATE OF OHIO, COUNTY OF DELAWARE, TOWNSHIP OF LIBERTY, FARM LOT 5, SECTION 4, TOWNSHIP 4, RANGE 19, UNITED STATES MILITARY LANDS, AND BEING 30.984 ACRES OF LAND INCLUSIVE, BEING ALL OF THAT TRACT CONVEYED TO LIBERTY TRAILS LLC, AN OHIO LIMITED LIABILITY COMPANY, BY DEED OF RECORD IN OFFICIAL RECORD 2011, PAGE 181, BEING OF RECORD IN THE RECORDER'S OFFICE, DELAWARE COUNTY, OHIO.

30.984 26.106 1.677 3.201

| <u>NOTE "A":</u> | NOTICE IS HEREBY GIVEN TO ANY BUYER OF THE LOTS<br>BUILDING DEPARTMENT OF DELAWARE COUNTY, ARE SI<br>SAID LOTS SHOWING PROPOSED LOT DRAINAGE, PRO<br>GRADING PLANS. THESE PLANS, AS APPROVED BY THE O<br>THE APPROVAL OF THIS SUBDIVISION AND ARE TO BE INCO<br>THE BUILDING PERMIT.                                                                                                                                                                                                                                                                                       | TE IMPROVEN<br>POSED GRO<br>GOVERNMENT                                                                                               |
|------------------|----------------------------------------------------------------------------------------------------------------------------------------------------------------------------------------------------------------------------------------------------------------------------------------------------------------------------------------------------------------------------------------------------------------------------------------------------------------------------------------------------------------------------------------------------------------------------|--------------------------------------------------------------------------------------------------------------------------------------|
| NOTE "B":        | LIBERTY TOWNSHIP ZONING CODE FOR "LIBERTY TRAILS".<br>SPECIFIES THE FOLLOWING SETBACK REQUIREMENTS:                                                                                                                                                                                                                                                                                                                                                                                                                                                                        | . IN EFFECT A                                                                                                                        |
|                  | DESIGNATION<br>FRONT YARD:<br>LIBERTY ROAD<br>LIBERTY TRAILS<br>STATESMAN DRIVE<br>SIDE YARD:<br>REAR YARD:                                                                                                                                                                                                                                                                                                                                                                                                                                                                | FR-1<br>130 FEET<br>90 FEET<br>90 FEET<br>25 FEET<br>60 FEET                                                                         |
| <u>NOTE "C":</u> | ACREAGE BREAKDOWN<br>TOTAL ACREAGE:<br>ACREAGE IN LOTS 7110-7126 (BUILDABLE), INCLUSIVE<br>ACREAGE IN LOT 7127 (RESERVE/OPEN SPACE)<br>ACREAGE IN RIGHT-OF-WAYS:                                                                                                                                                                                                                                                                                                                                                                                                           | 30.984<br>26.106<br>1.677<br>3.201                                                                                                   |
|                  | FARM LOT BREAKDOWN<br>ACREAGE IN FARM LOT 5:<br>TOTAL ACREAGE:                                                                                                                                                                                                                                                                                                                                                                                                                                                                                                             | 30.984<br>30.984                                                                                                                     |
|                  | TOWNSHIP ACREAGE<br>ACREAGE IN LIBERTY TOWNSHIP:<br>TOTAL ACREAGE:                                                                                                                                                                                                                                                                                                                                                                                                                                                                                                         | 30.984<br>30.984                                                                                                                     |
| NOTE "D":        | NON-EXCLUSIVE UTILITY EASEMENTS ARE PLATTED FOR T<br>PUBLIC AND PRIVATE UTILITIES, STORM WATER MANAGE<br>AND BENEATH THE SURFACE OF THE GROUND.                                                                                                                                                                                                                                                                                                                                                                                                                            |                                                                                                                                      |
| <u>NOTE "E":</u> | A NON-EXCLUSIVE EASEMENT IS HEREBY SPECIFICALLY<br>SUCCESSORS AND ASSIGNS, FOR THE LOCATION OF WA<br>RIGHTS-OF-WAYS HEREBY DEDICATED AND WITHIN AF<br>"SANITARY EASEMENT" OR "DRAINAGE EASEMENT" THAT A<br>DEDICATED. ALSO GRANTED IS THE RIGHT OF DEL-CO WAT<br>WATER METER CROCKS AND APPURTENANCES IN SAID EA<br>EASEMENT AREA SHALL BE FOR THE UNOBSTRUCTED U<br>FENCES, WALLS, PILLARS, TREES, GARDENS, SHRUBBE<br>PROHIBITED.                                                                                                                                        | ATER LINES, A<br>REAS DESIGN<br>ARE LOCATEL<br>TER COMPAN<br>ASEMENT AR<br>ISE OF DEL-C                                              |
| <u>NOTE "F":</u> | ON FILE WITH COUNTY ENGINEERING, BUILDING, HEALTH AND LOCATION OF VARIOUS SUBDIVISION IMPROV                                                                                                                                                                                                                                                                                                                                                                                                                                                                               |                                                                                                                                      |
| <u>NOTE "G":</u> | BE ADVISED: A SUB-SURFACE DRAINAGE SYSTEM MAY LOCATED ON THIS PROPERTY MUST BE MAINTAINED AT AL                                                                                                                                                                                                                                                                                                                                                                                                                                                                            |                                                                                                                                      |
| <u>NOTE "H":</u> | ZONING SETBACKS REFLECT CURRENT ZONING STAN<br>SIGNATURE OF THE FINAL PLAT AND ARE NOT SUBDIVISIO                                                                                                                                                                                                                                                                                                                                                                                                                                                                          |                                                                                                                                      |
| <u>NOTE "I":</u> | NO VEHICULAR ACCESS TO BE IN EFFECT UNTIL SUCH TIN<br>BY PLAT, DEED, OR EASEMENT.                                                                                                                                                                                                                                                                                                                                                                                                                                                                                          | ME AS THE PI                                                                                                                         |
| <u>NOTE "J":</u> | AT THE TIME OF PLATTING AS "LIBERTY TRAILS", IS IN TH<br>FLOODPLAIN) AS DESIGNATED AND DELINEATED ON THE I<br>OHIO, AND INCORPORATED AREA, COMMUNITY PANEL NO.                                                                                                                                                                                                                                                                                                                                                                                                             | FEMA FLOOD                                                                                                                           |
| <u>NOTE "K":</u> | AT THE TIME OF PLATTING, ELECTRIC, CABLE AND<br>INFORMATION REQUIRED SO THAT EASEMENT AREAS, IN<br>NECESSARY BY THESE PROVIDERS FOR THE INSTALLA<br>FACILITIES, COULD CONVENIENTLY BE SHOWN ON THIS<br>DESIRED ABOUT SUBDIVISION PLAT OF "LIBERTY TRAILS"<br>COMPETENT EXAMINATION OF THE THEN CURRENT PL<br>COUNTY RECORDER'S OFFICE.                                                                                                                                                                                                                                     | ADDITION TO<br>TION AND M<br>PLAT. EXIST<br>PLAT OR AN                                                                               |
| <u>NOTE "L":</u> | FOR ANY EASEMENT SHOWN ON THIS PLAT THAT CONTAIL<br>FLOOD ROUTE, DETENTION BASIN, RETENTION BASIN<br>REFERRED TO AS STORM SEWER), THE STORM SEWER<br>PUBLIC OR PRIVATE UTILITY OR INTEREST UTILIZING TH<br>"SANITARY EASEMENT". ANY COSTS ASSOCIATED WITH TH<br>ANY BURIED OR ABOVE GROUND FACILITY OR STRUCTU<br>REPAIR OF REPLACEMENT OF THE STORM SEWER SHALL E<br>FACILITY OR STRUCTURE. WHEN MAINTENANCE, REPAIR<br>REMOVAL OF ANY TREES. PLANTINGS, LANDSCAPING, F<br>WITHIN THE EASEMENT, THE REPLACEMENT AND COST<br>OWNER OF THE UNDERLYING PROPERTY OR HOMEOWNEF | AND/OR OTH<br>RIGHTS ARE<br>HE EASEMEN<br>IE DAMAGE, F<br>RE THAT IS N<br>BE THE RESPOND<br>OR REPLAC<br>ENCE, DRIVE<br>OF SAID ITEN |