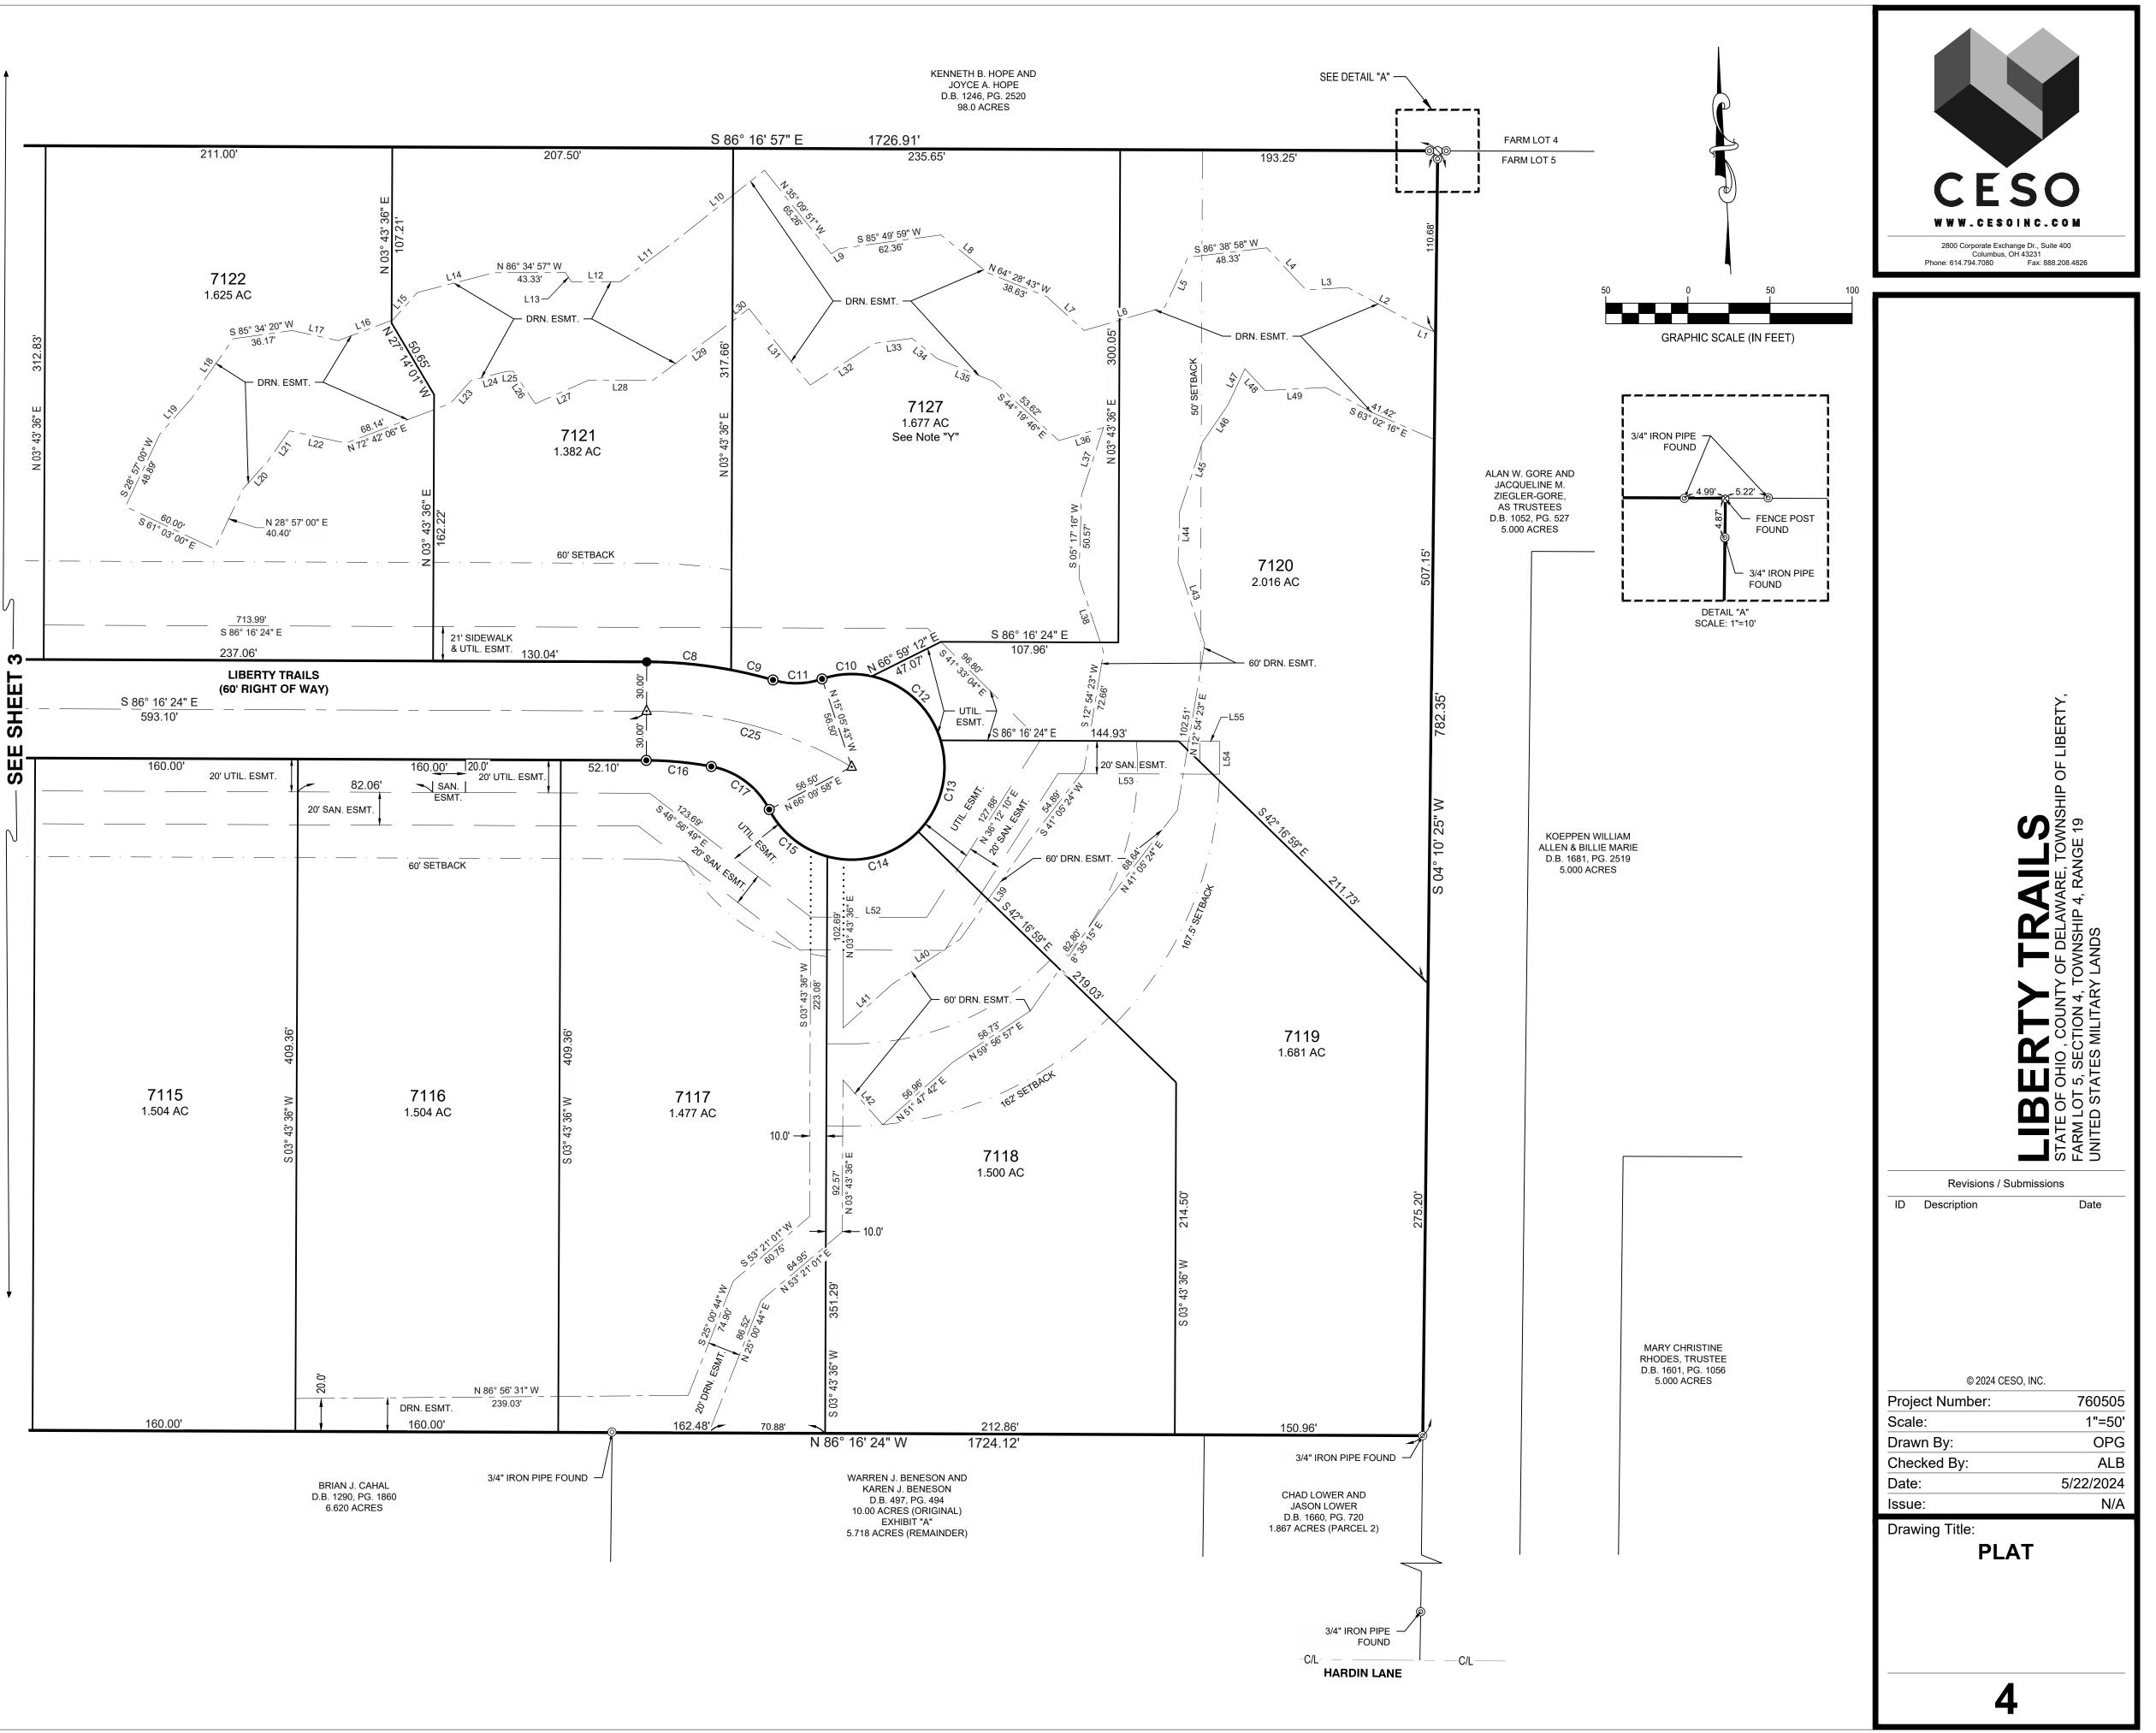

Owner (or agent for owner) and Date

Delaware County Regional Planning Commission, 1610 State Route 521, P.O. Box 8006 Delaware, OH 43015 (740) 833-2260

SITUATED IN THE STATE OF OHIO, COUNTY OF DELAWARE, TOWNSHIP OF LIBERTY, FARM LOT 5, SECTION 4, TOWNSHIP 4, RANGE 19, UNITED STATES MILITARY LANDS, AND BEING 30.984 ACRES OF LAND INCLUSIVE, BEING ALL OF THAT TRACT CONVEYED TO LIBERTY TRAILS LLC, AN OHIO LIMITED LIABILITY COMPANY, BY DEED OF RECORD IN OFFICIAL RECORD 2011, PAGE 181, BEING OF RECORD IN THE RECORDER'S OFFICE, DELAWARE COUNTY, OHIO.

THE UNDERSIGNED, LIBERTY TRAILS LLC, AN OHIO LIMITED LIABILITY COMPANY, BRAD YATES, MANAGING/AUTHORIZED SIGNATORY, OWNER OF THE LAND PLATTED HEREIN, DULY AUTHORIZED IN THE PREMISES, DOES HEREBY CERTIFY THAT THIS PLAT CORRECTLY REPRESENTS "LIBERTY TRAILS ", A SUBDIVISION CONTAINING LOTS NUMBERED 7110-7127, INCLUSIVE, AND DOES HEREBY ACCEPT THIS PLAT OF SAME.

DRAINAGE MAINTENANCE PETITION RECORDED IN THE DELAWARE COUNTY COMMISSIONER'S JOURNAL, RESOLUTION NO.

, JOURNAL DATE

ACREAGE BREAKDOWN TOTAL ACREAGE: ACREAGE IN LOTS 7110-7126 (BUILDABLE), INCLUSIVE ACREAGE IN LOT 7127 (RESERVE/OPEN SPACE) ACREAGE IN RIGHT-OF-WAYS:

30.984 26.106 1.677 3.201