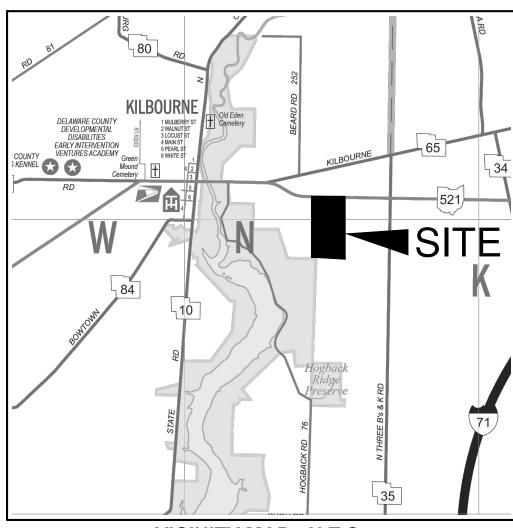

**VICINITY MAP - N.T.S.** 

| IN WITNESS WHEREOF                  | I (WE) HEREUNTO SET MY (OUR) HAND(S) THIS                                                   | DAY OF | 2024. |
|-------------------------------------|---------------------------------------------------------------------------------------------|--------|-------|
| STATE ROUTE 521 PROPERT             | TIES I I C                                                                                  |        |       |
| STATE NOUTE 321 FINOFENT            |                                                                                             |        |       |
| BY                                  | , ITS                                                                                       |        |       |
| STATE OF OHIO<br>COUNTY OF DELAWARE | SS:                                                                                         |        |       |
|                                     | RSONALLY CAME THE ABOVE NAMED DGED THE SIGNING OF THE FOREGOING INSTRUMEN SES AS EXPRESSED. |        |       |
| IN WITNESS WHEREOF                  | I (WE) HEREUNTO SET MY (OUR) HAND(S) THIS                                                   | DAY OF | 2024. |
| NOTARY PUBLIC                       | MY COMMISSION EXPIRES                                                                       |        |       |