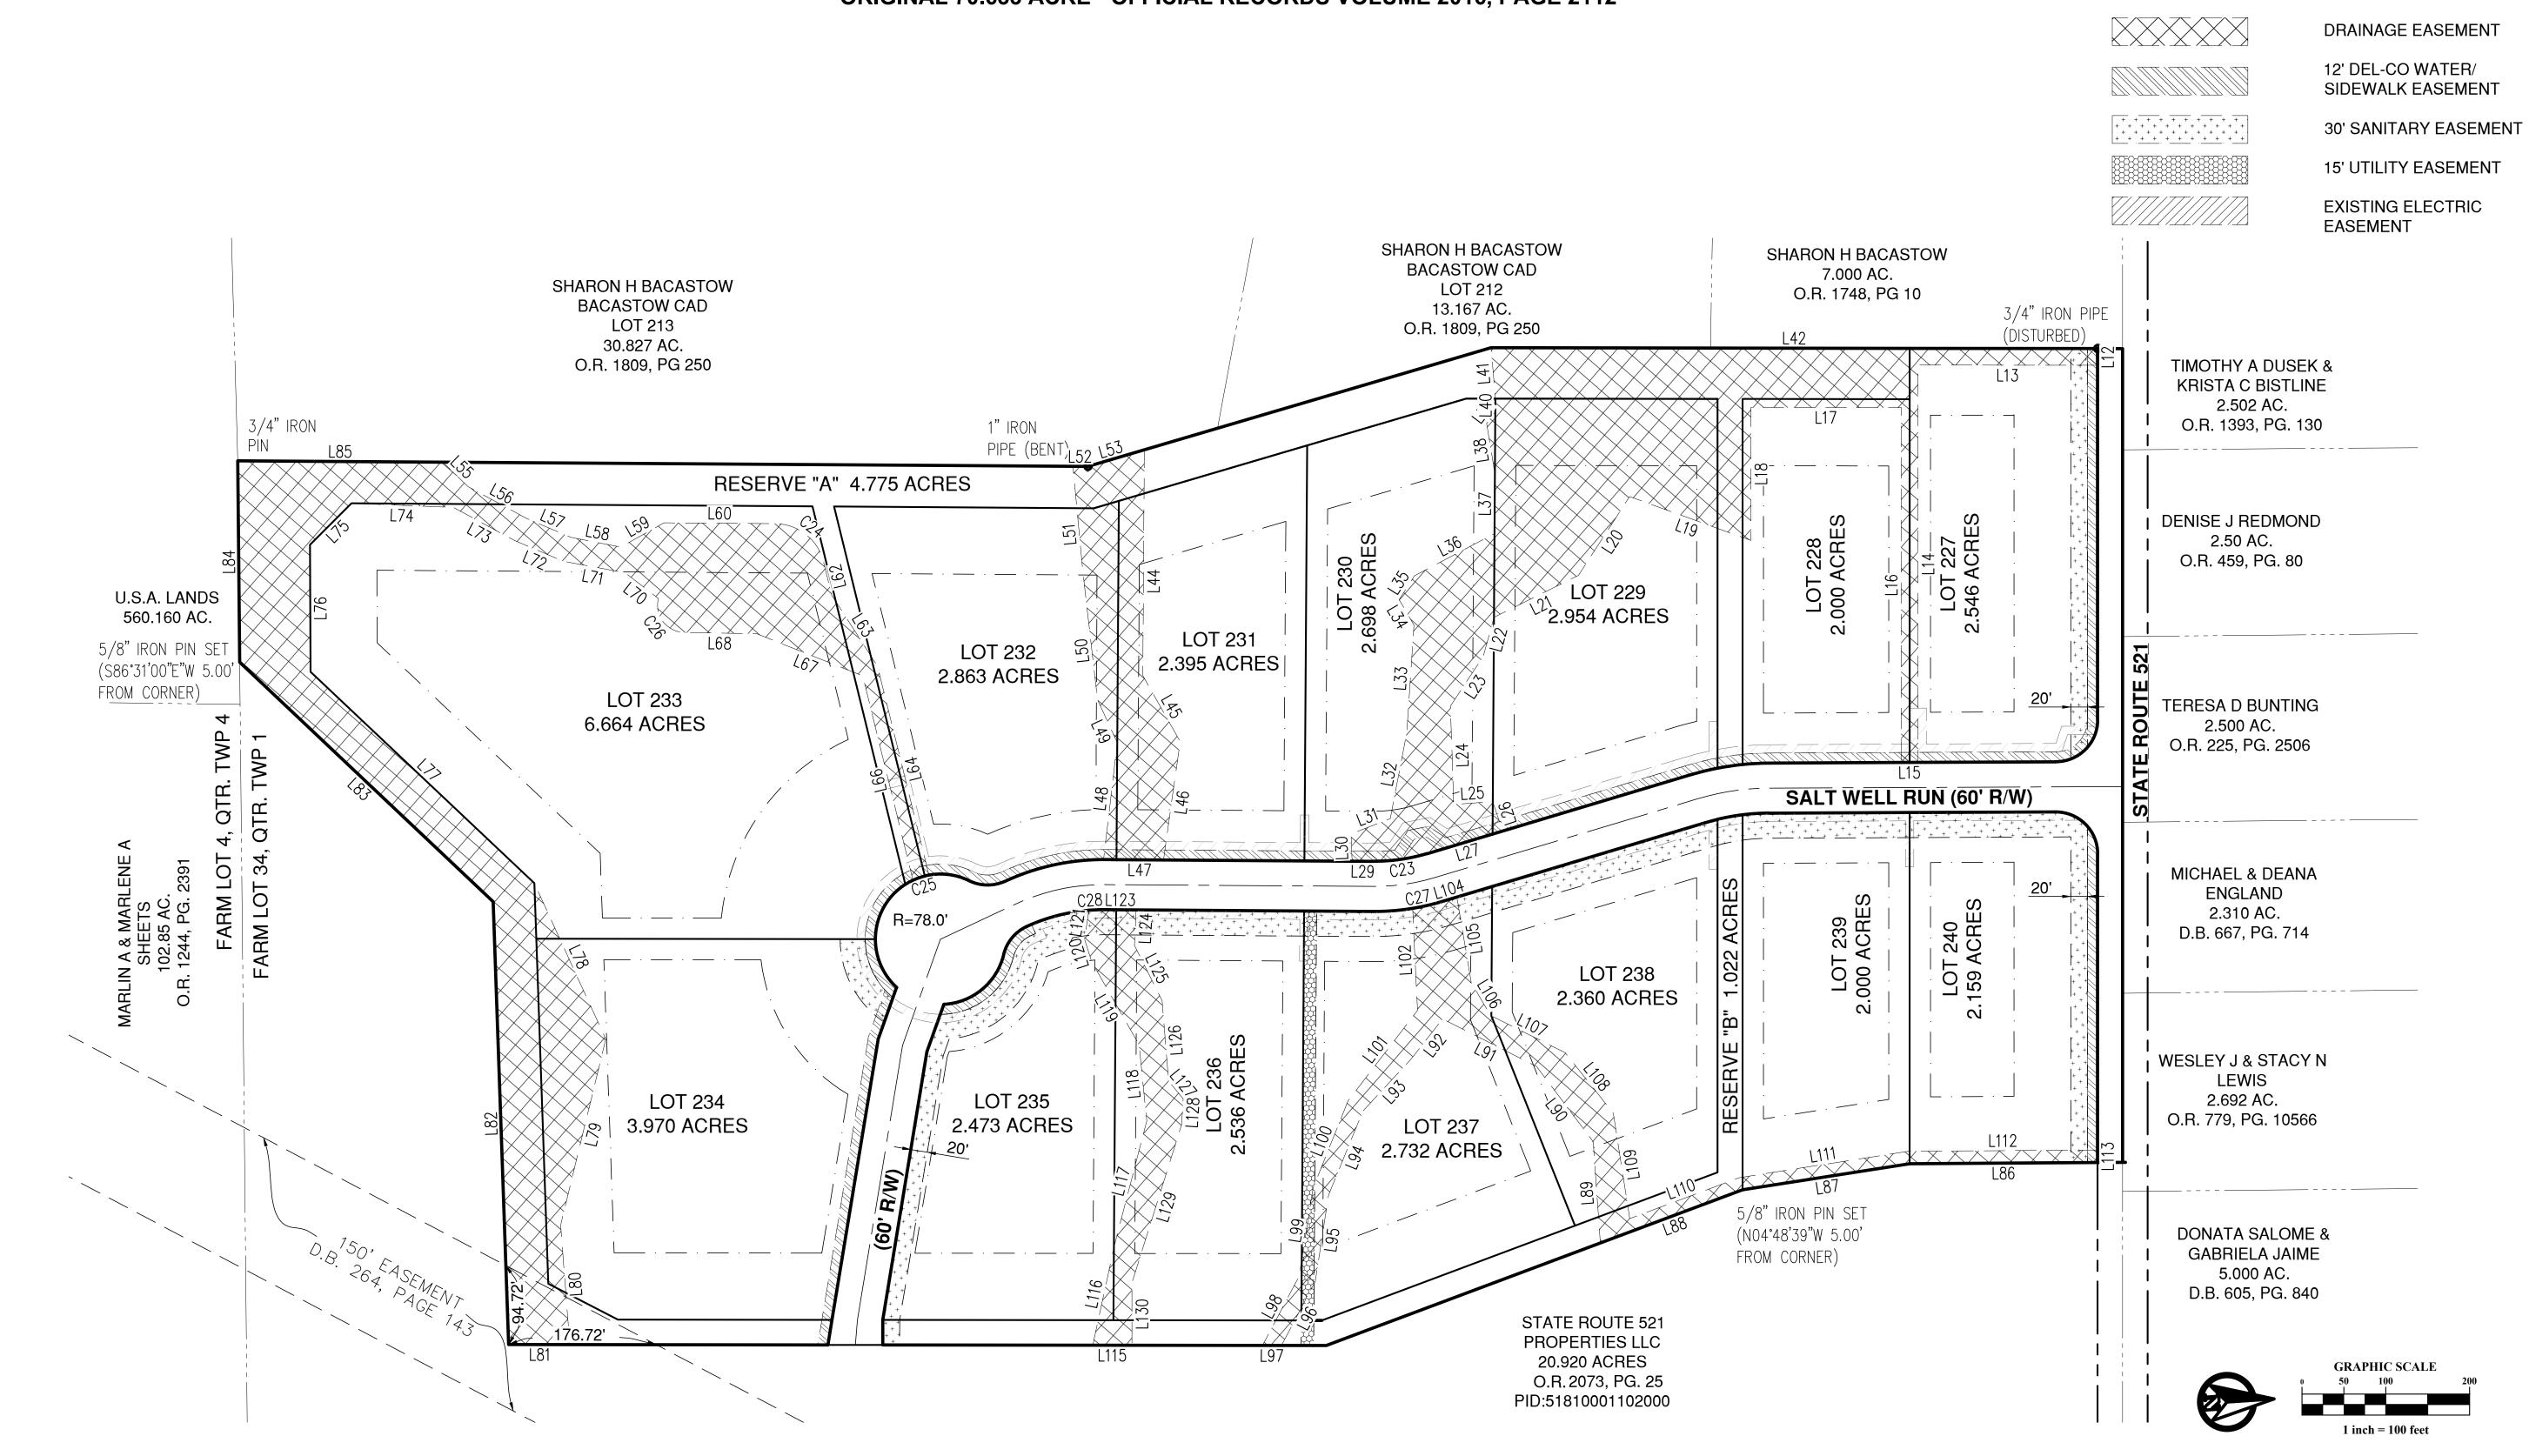

# BEECHWOOD ESTATES

SITUATED IN THE TOWNSHIP OF BROWN, COUNTY OF DELAWARE, STATE OF OHIO AND BEING PART OF FARM LOT 34, SECTION 1, TOWNSHIP 5, RANGE 18 WEST, UNITED STATES MILITARY LANDS.

BEING A SUBDIVISION OF 49.713 ACRES, BEING PART OF AN ORIGINAL 70.633 ACRE TRACT CONVEYED TO STATE ROUTE 521 PROPERTIES LLC IN OFFICIAL RECORDS VOLUME 2016, PAGE 2112 IN THE DELAWARE COUNTY RECORDER'S OFFICE.

WE, THE UNDERSIGNED, BEING THE OWNERS OF THE LAND PLATTED HEREIN, DO HEREBY CERTIFY THAT THIS PLAT CORRECTLY REPRESENTS OUR 'BEECHWOOD ESTATES", A SUBDIVISION OF LOTS 227 TO LOTS 240 INCLUSIVE, AND DO HEREBY ACCEPT THIS PLAT AND DEDICATE 3.566 ACRES FOR PUBLIC ROAD RIGHT-OF-WAY AS SHOWN HEREON AND NOT HERETOFORE DEDICATED.

SITE DATA

PARCEL ACREAGE: 49.713 ACRES

TOTAL SUBDIVISION ACREAGE: 49.713 ACRES

ACRES REMAINING FROM ORIGINAL PARCEL: 0 ACRES

ACREAGE IN 14 BUILDABLE LOTS: 40.350 ACRES

ACREAGE IN RESERVE LOTS: 5.797 ACRES

ACREAGE TO BE DEDICATED AS RIGHT-OF-WAY: 3.566 ACRES

ORIGINAL 70.633 ACRE - OFFICIAL RECORDS VOLUME 2016, PAGE 2112

The owners, their successors, heirs or assigns of the herein delineated lots agree that when a central sewage system becomes available, said lot shall be connected to said .. central sewer system. Acceptance of title to a delineated lot for the subdivision shall constitute waiver of further notice of hearing on this requirement. This covenant shall be included in conveyance of title for said lots.