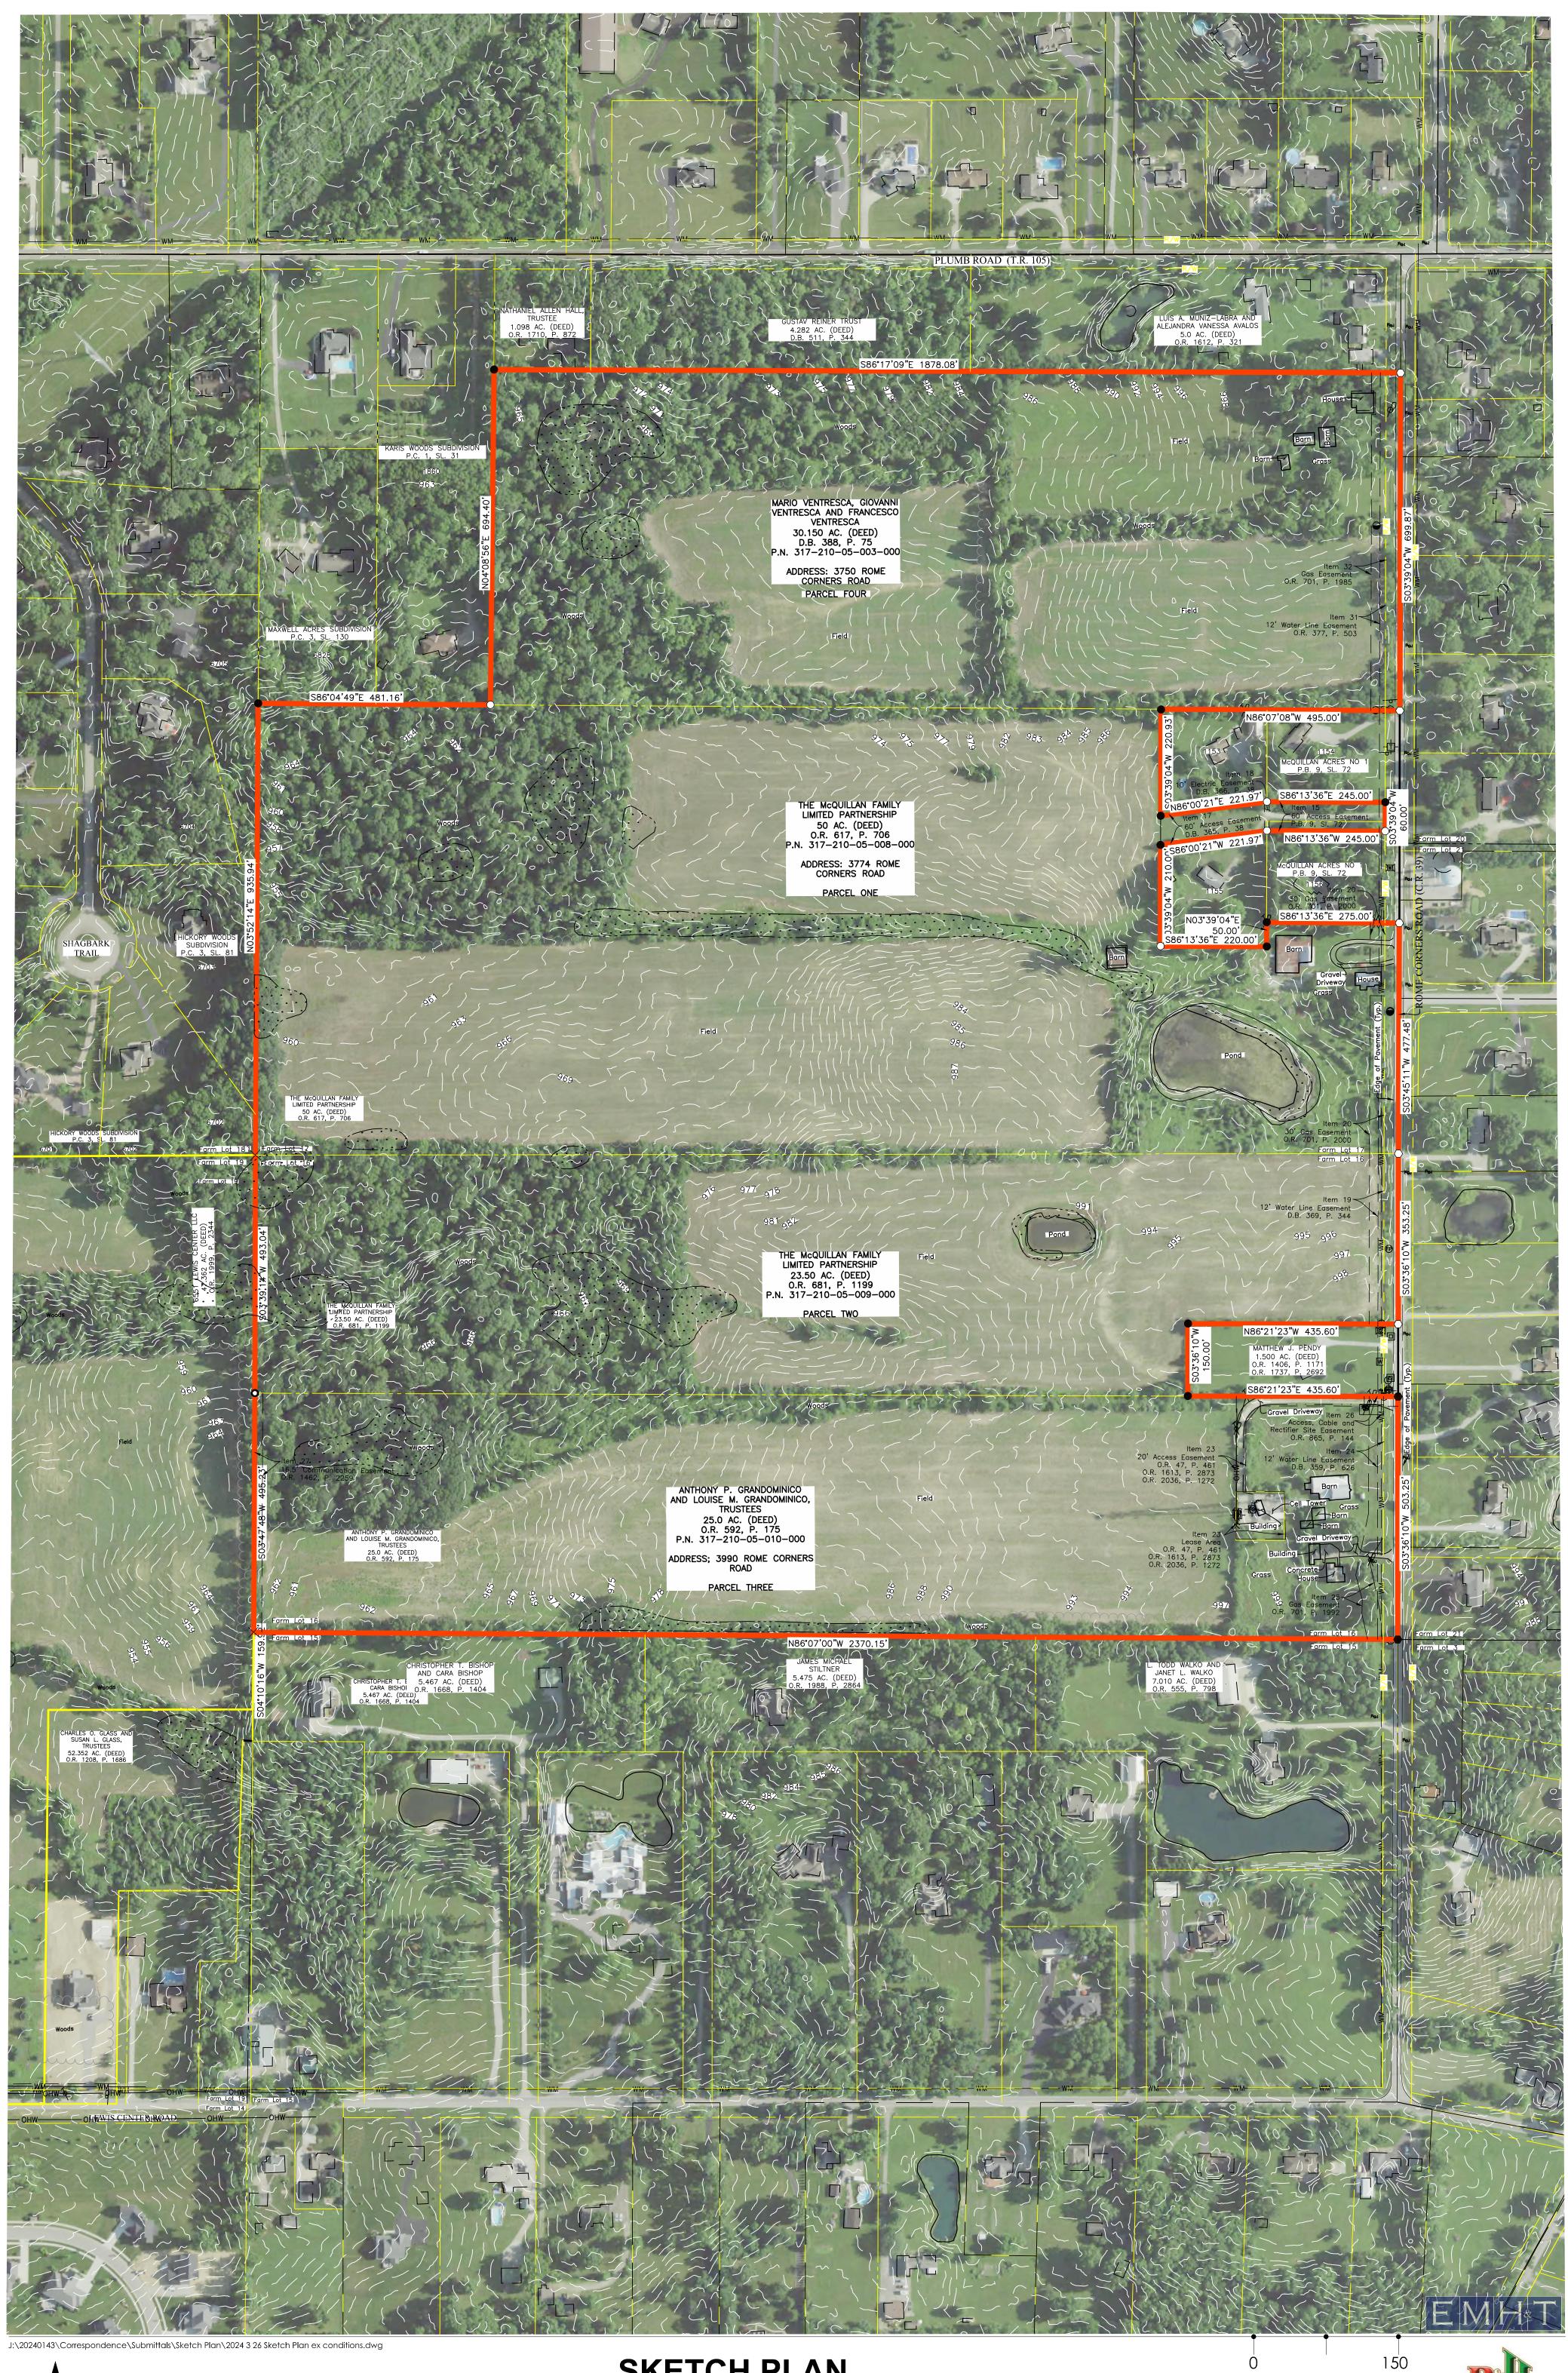

## **Sketch Plan Application Delaware County, Ohio**

(for unincorporated areas only)

**RPC Sketch Plan Number** 

(RPC Staff will assign)

| PROJECT                                             | Miraluna                                                           |                                                                         |                                                                                                                                                          | (circle one) Residential Commercial |  |  |  |  |
|-----------------------------------------------------|--------------------------------------------------------------------|-------------------------------------------------------------------------|----------------------------------------------------------------------------------------------------------------------------------------------------------|-------------------------------------|--|--|--|--|
| TOWNSHIP                                            | Genoa                                                              |                                                                         |                                                                                                                                                          |                                     |  |  |  |  |
|                                                     |                                                                    |                                                                         |                                                                                                                                                          |                                     |  |  |  |  |
| ADDUCANT/                                           | Name: Ror                                                          | manelli and Hughes Building Co                                          | O                                                                                                                                                        | Phone: 614-891-2045                 |  |  |  |  |
| APPLICANT/ CONTACT                                  | Address: 14                                                        | 48 West Schrock Road                                                    | E-mail: johlin@rh-homes.com                                                                                                                              |                                     |  |  |  |  |
| CONTACT                                             | City, State, Zip: Westerville, Ohio 43081                          |                                                                         |                                                                                                                                                          |                                     |  |  |  |  |
|                                                     | ĭ                                                                  |                                                                         |                                                                                                                                                          | C14 004 2045                        |  |  |  |  |
| PROPERTY<br>OWNER                                   |                                                                    | nanelli and Hughes Building Co                                          | la l                                                                                                                                                     | Phone: 614-891-2045                 |  |  |  |  |
|                                                     | Address: 14                                                        | 18 West Schrock Road                                                    | E-mail: johlin@rh-homes.com                                                                                                                              |                                     |  |  |  |  |
|                                                     | City, State, Zip: Westerville, Ohio 43081                          |                                                                         |                                                                                                                                                          |                                     |  |  |  |  |
|                                                     | T., 50.01                                                          | 110 T 1 1 1                                                             |                                                                                                                                                          | - CAA 775 470C                      |  |  |  |  |
| SURVEYOR/                                           |                                                                    | H&T, Joe Looby                                                          |                                                                                                                                                          | Phone: 614-775-4706                 |  |  |  |  |
| ENGINEER                                            | Address: 55                                                        | 500 New Albany Road                                                     |                                                                                                                                                          | E-mail: jlooby@emht.com             |  |  |  |  |
|                                                     | City, State, Zip: Columbus, Ohio 43054                             |                                                                         |                                                                                                                                                          |                                     |  |  |  |  |
|                                                     | Property Address: 3570, 3774 Rome Corners Road, Galena, Ohio 43021 |                                                                         |                                                                                                                                                          |                                     |  |  |  |  |
| LOCATION                                            | (circle one) N                                                     | S EW side of Rome Corn                                                  | Road/Street                                                                                                                                              |                                     |  |  |  |  |
|                                                     | арргох. 1,0                                                        | Road/Street                                                             |                                                                                                                                                          |                                     |  |  |  |  |
|                                                     |                                                                    |                                                                         |                                                                                                                                                          |                                     |  |  |  |  |
| DETAILS                                             | Number of                                                          | Lots: 150                                                               | Septic Systems yes no                                                                                                                                    |                                     |  |  |  |  |
|                                                     | Total Acrea                                                        | ge: 129.5 acres                                                         | Central Sanitary System (yes) no                                                                                                                         |                                     |  |  |  |  |
|                                                     |                                                                    | One (1) copy of Sketch Plan (m                                          | nax. 11" x 17") ir                                                                                                                                       | ncluding:                           |  |  |  |  |
| SUBMISSION REQUIREMENTS (Sub. Regs. Section 204.02) |                                                                    | Approximate lot dimensions and acreage;                                 |                                                                                                                                                          |                                     |  |  |  |  |
|                                                     |                                                                    | Information to locate site (complete section above: LOCATION);          |                                                                                                                                                          |                                     |  |  |  |  |
|                                                     |                                                                    |                                                                         | North Arrow (scale preferred also);                                                                                                                      |                                     |  |  |  |  |
|                                                     |                                                                    | Indicate woods, watercou                                                | Indicate woods, watercourses, natural features, easements, buildings, cemeteries proposed streets, Common Access Drives, and other relevant information; |                                     |  |  |  |  |
|                                                     |                                                                    | Location of labeled stakes and colored flags (optional – NOT REQUIRED); |                                                                                                                                                          |                                     |  |  |  |  |
|                                                     |                                                                    | Completed and Signed Application;                                       |                                                                                                                                                          |                                     |  |  |  |  |