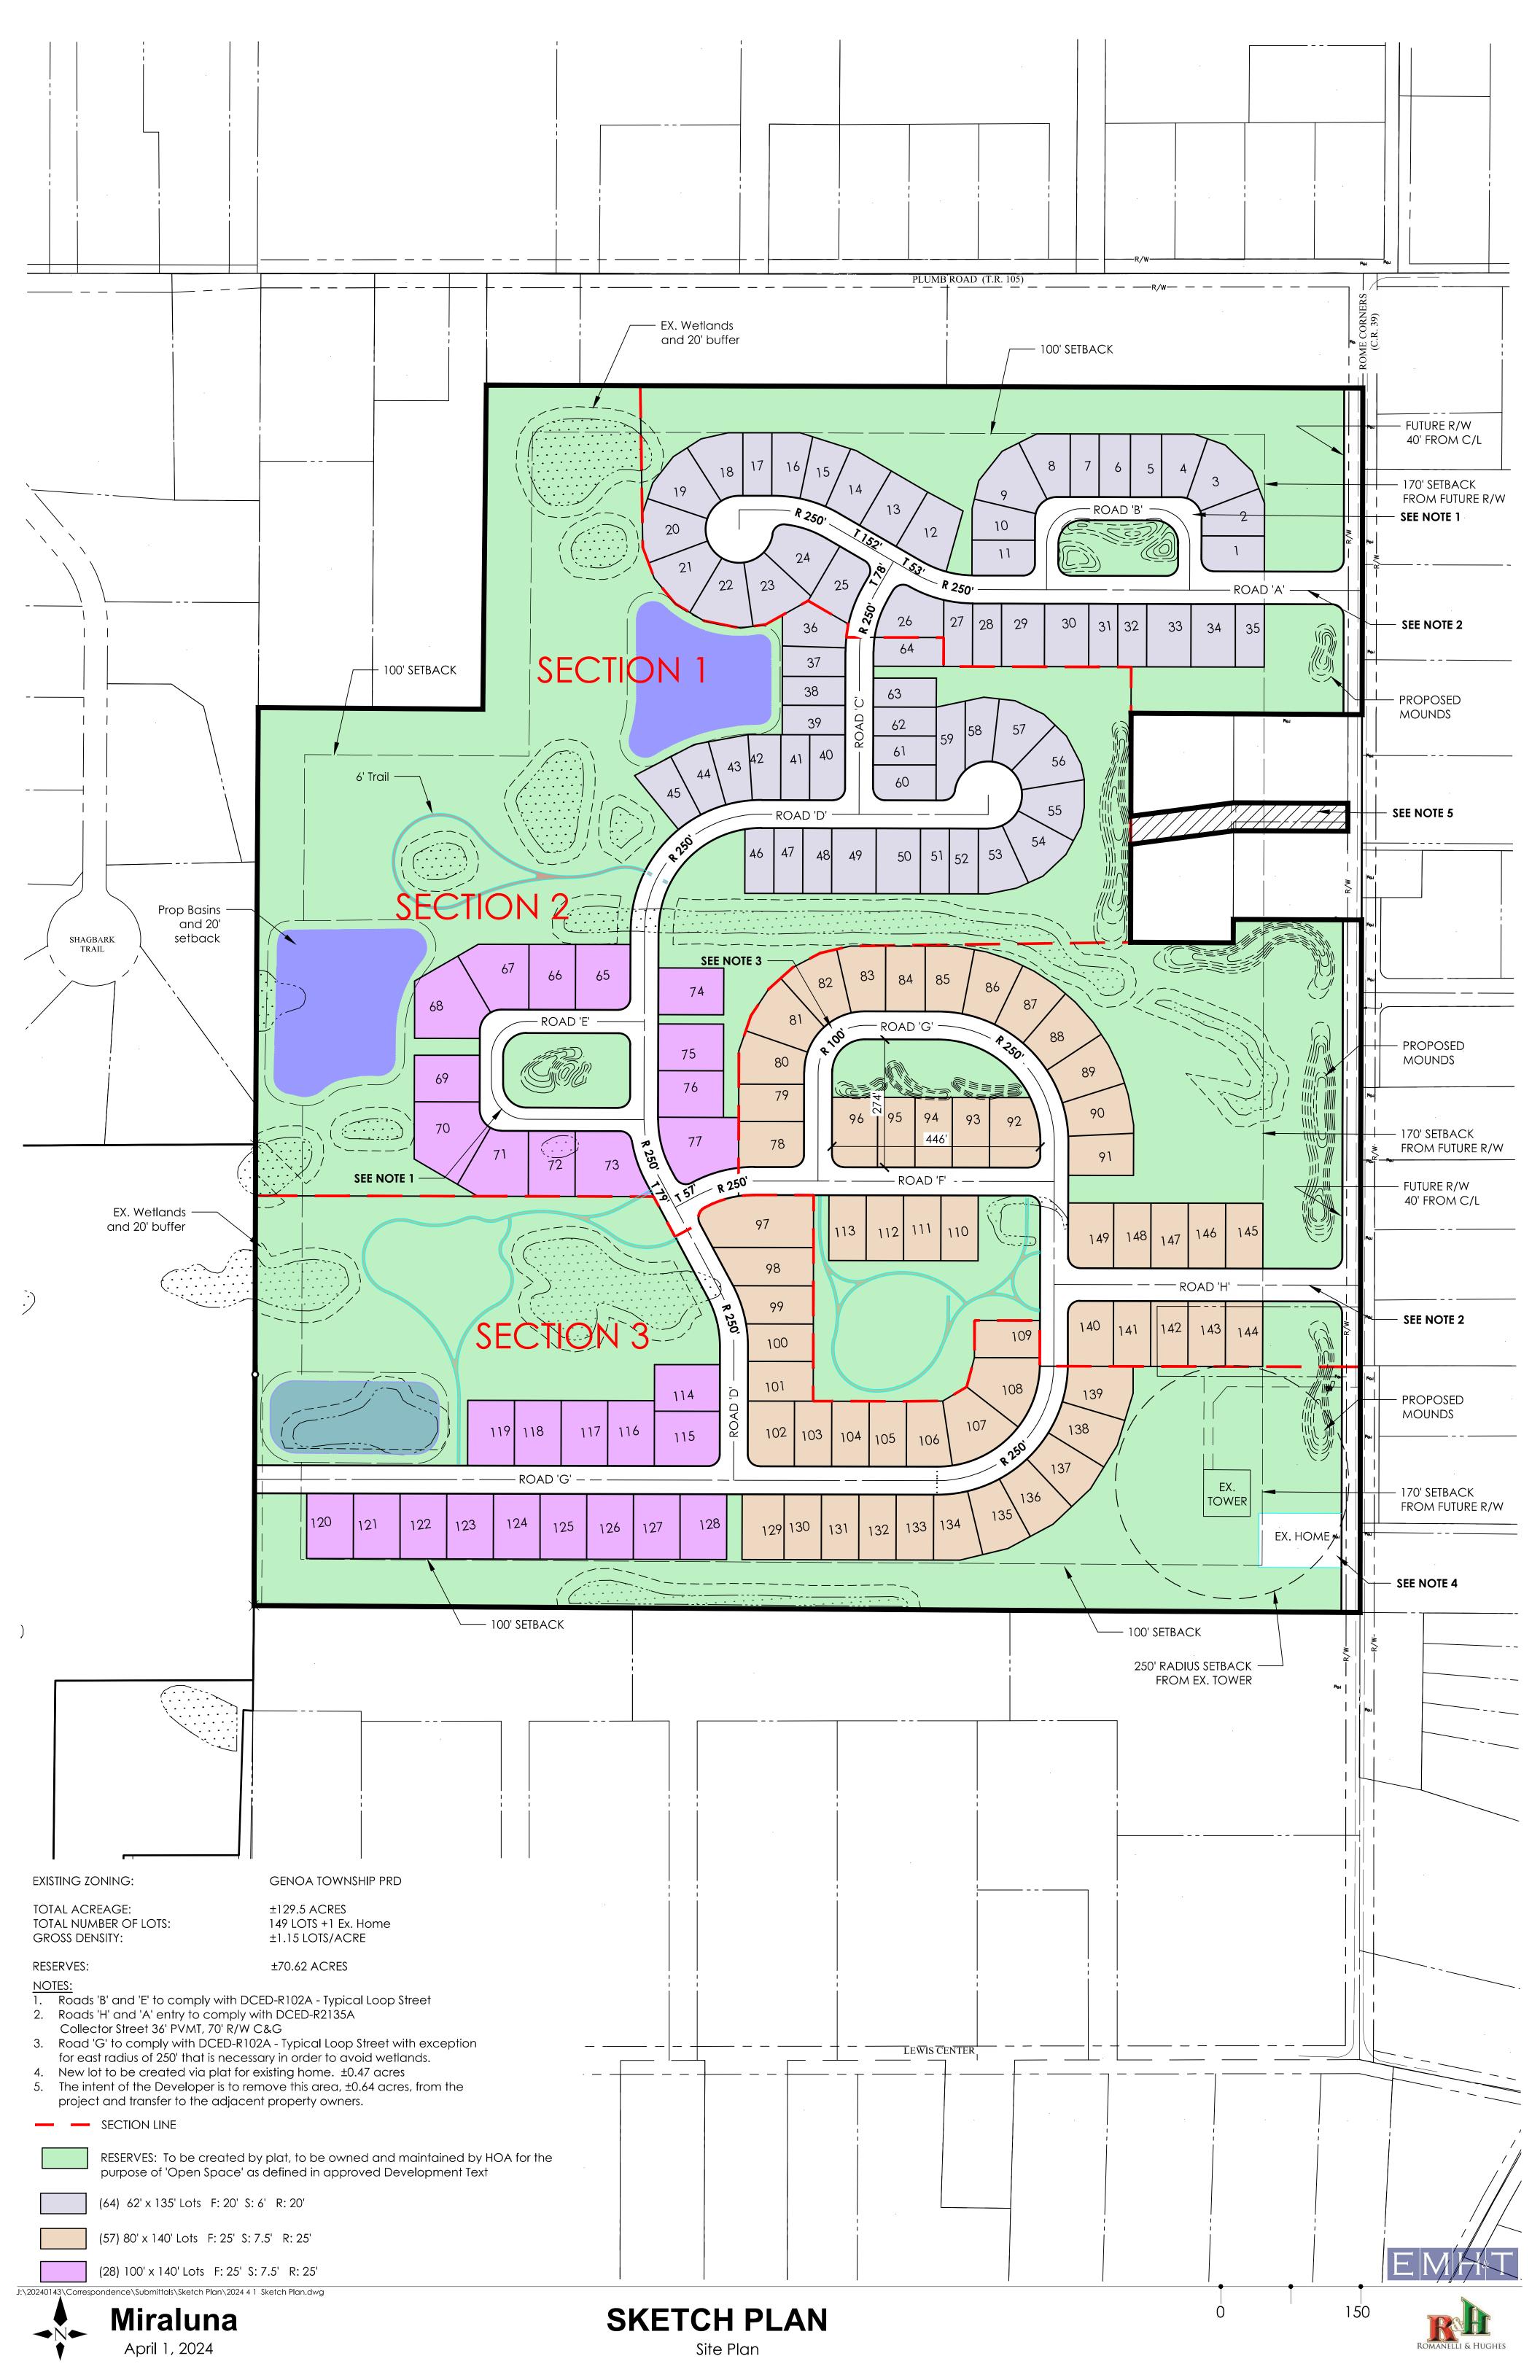

## **Sketch Plan Application Delaware County, Ohio**

(for unincorporated areas only)

**RPC Sketch Plan Number** 

(RPC Staff will assign)

| PROJECT                                             | Miraluna                                                           |                                                                         |                                                                                                                                                          | (circle one) Residential Commercial |  |  |  |  |
|-----------------------------------------------------|--------------------------------------------------------------------|-------------------------------------------------------------------------|----------------------------------------------------------------------------------------------------------------------------------------------------------|-------------------------------------|--|--|--|--|
| TOWNSHIP                                            | Genoa                                                              |                                                                         |                                                                                                                                                          |                                     |  |  |  |  |
|                                                     |                                                                    |                                                                         |                                                                                                                                                          |                                     |  |  |  |  |
| ADDUCANT/                                           | Name: Ror                                                          | manelli and Hughes Building Co                                          | O                                                                                                                                                        | Phone: 614-891-2045                 |  |  |  |  |
| APPLICANT/ CONTACT                                  | Address: 14                                                        | 48 West Schrock Road                                                    | E-mail: johlin@rh-homes.com                                                                                                                              |                                     |  |  |  |  |
| CONTACT                                             | City, State, Zip: Westerville, Ohio 43081                          |                                                                         |                                                                                                                                                          |                                     |  |  |  |  |
|                                                     | ĭ                                                                  |                                                                         |                                                                                                                                                          | C14 004 2045                        |  |  |  |  |
| PROPERTY<br>OWNER                                   |                                                                    | nanelli and Hughes Building Co                                          | la l                                                                                                                                                     | Phone: 614-891-2045                 |  |  |  |  |
|                                                     | Address: 14                                                        | 18 West Schrock Road                                                    | E-mail: johlin@rh-homes.com                                                                                                                              |                                     |  |  |  |  |
|                                                     | City, State, Zip: Westerville, Ohio 43081                          |                                                                         |                                                                                                                                                          |                                     |  |  |  |  |
|                                                     | T., 50.01                                                          | 110 T 1 1 1                                                             |                                                                                                                                                          | - CAA 775 470C                      |  |  |  |  |
| SURVEYOR/                                           |                                                                    | H&T, Joe Looby                                                          |                                                                                                                                                          | Phone: 614-775-4706                 |  |  |  |  |
| ENGINEER                                            | Address: 55                                                        | 500 New Albany Road                                                     |                                                                                                                                                          | E-mail: jlooby@emht.com             |  |  |  |  |
|                                                     | City, State, Zip: Columbus, Ohio 43054                             |                                                                         |                                                                                                                                                          |                                     |  |  |  |  |
|                                                     | Property Address: 3570, 3774 Rome Corners Road, Galena, Ohio 43021 |                                                                         |                                                                                                                                                          |                                     |  |  |  |  |
| LOCATION                                            | (circle one) N                                                     | S EW side of Rome Corn                                                  | Road/Street                                                                                                                                              |                                     |  |  |  |  |
|                                                     | арргох. 1,0                                                        | Road/Street                                                             |                                                                                                                                                          |                                     |  |  |  |  |
|                                                     |                                                                    |                                                                         |                                                                                                                                                          |                                     |  |  |  |  |
| DETAILS                                             | Number of                                                          | Lots: 150                                                               | Septic Systems yes no                                                                                                                                    |                                     |  |  |  |  |
|                                                     | Total Acrea                                                        | ge: 129.5 acres                                                         | Central Sanitary System (yes) no                                                                                                                         |                                     |  |  |  |  |
|                                                     |                                                                    | One (1) copy of Sketch Plan (m                                          | nax. 11" x 17") ir                                                                                                                                       | ncluding:                           |  |  |  |  |
| SUBMISSION REQUIREMENTS (Sub. Regs. Section 204.02) |                                                                    | Approximate lot dimensions and acreage;                                 |                                                                                                                                                          |                                     |  |  |  |  |
|                                                     |                                                                    | Information to locate site (complete section above: LOCATION);          |                                                                                                                                                          |                                     |  |  |  |  |
|                                                     |                                                                    |                                                                         | North Arrow (scale preferred also);                                                                                                                      |                                     |  |  |  |  |
|                                                     |                                                                    | Indicate woods, watercou                                                | Indicate woods, watercourses, natural features, easements, buildings, cemeteries proposed streets, Common Access Drives, and other relevant information; |                                     |  |  |  |  |
|                                                     |                                                                    | Location of labeled stakes and colored flags (optional – NOT REQUIRED); |                                                                                                                                                          |                                     |  |  |  |  |
|                                                     |                                                                    | Completed and Signed Application;                                       |                                                                                                                                                          |                                     |  |  |  |  |