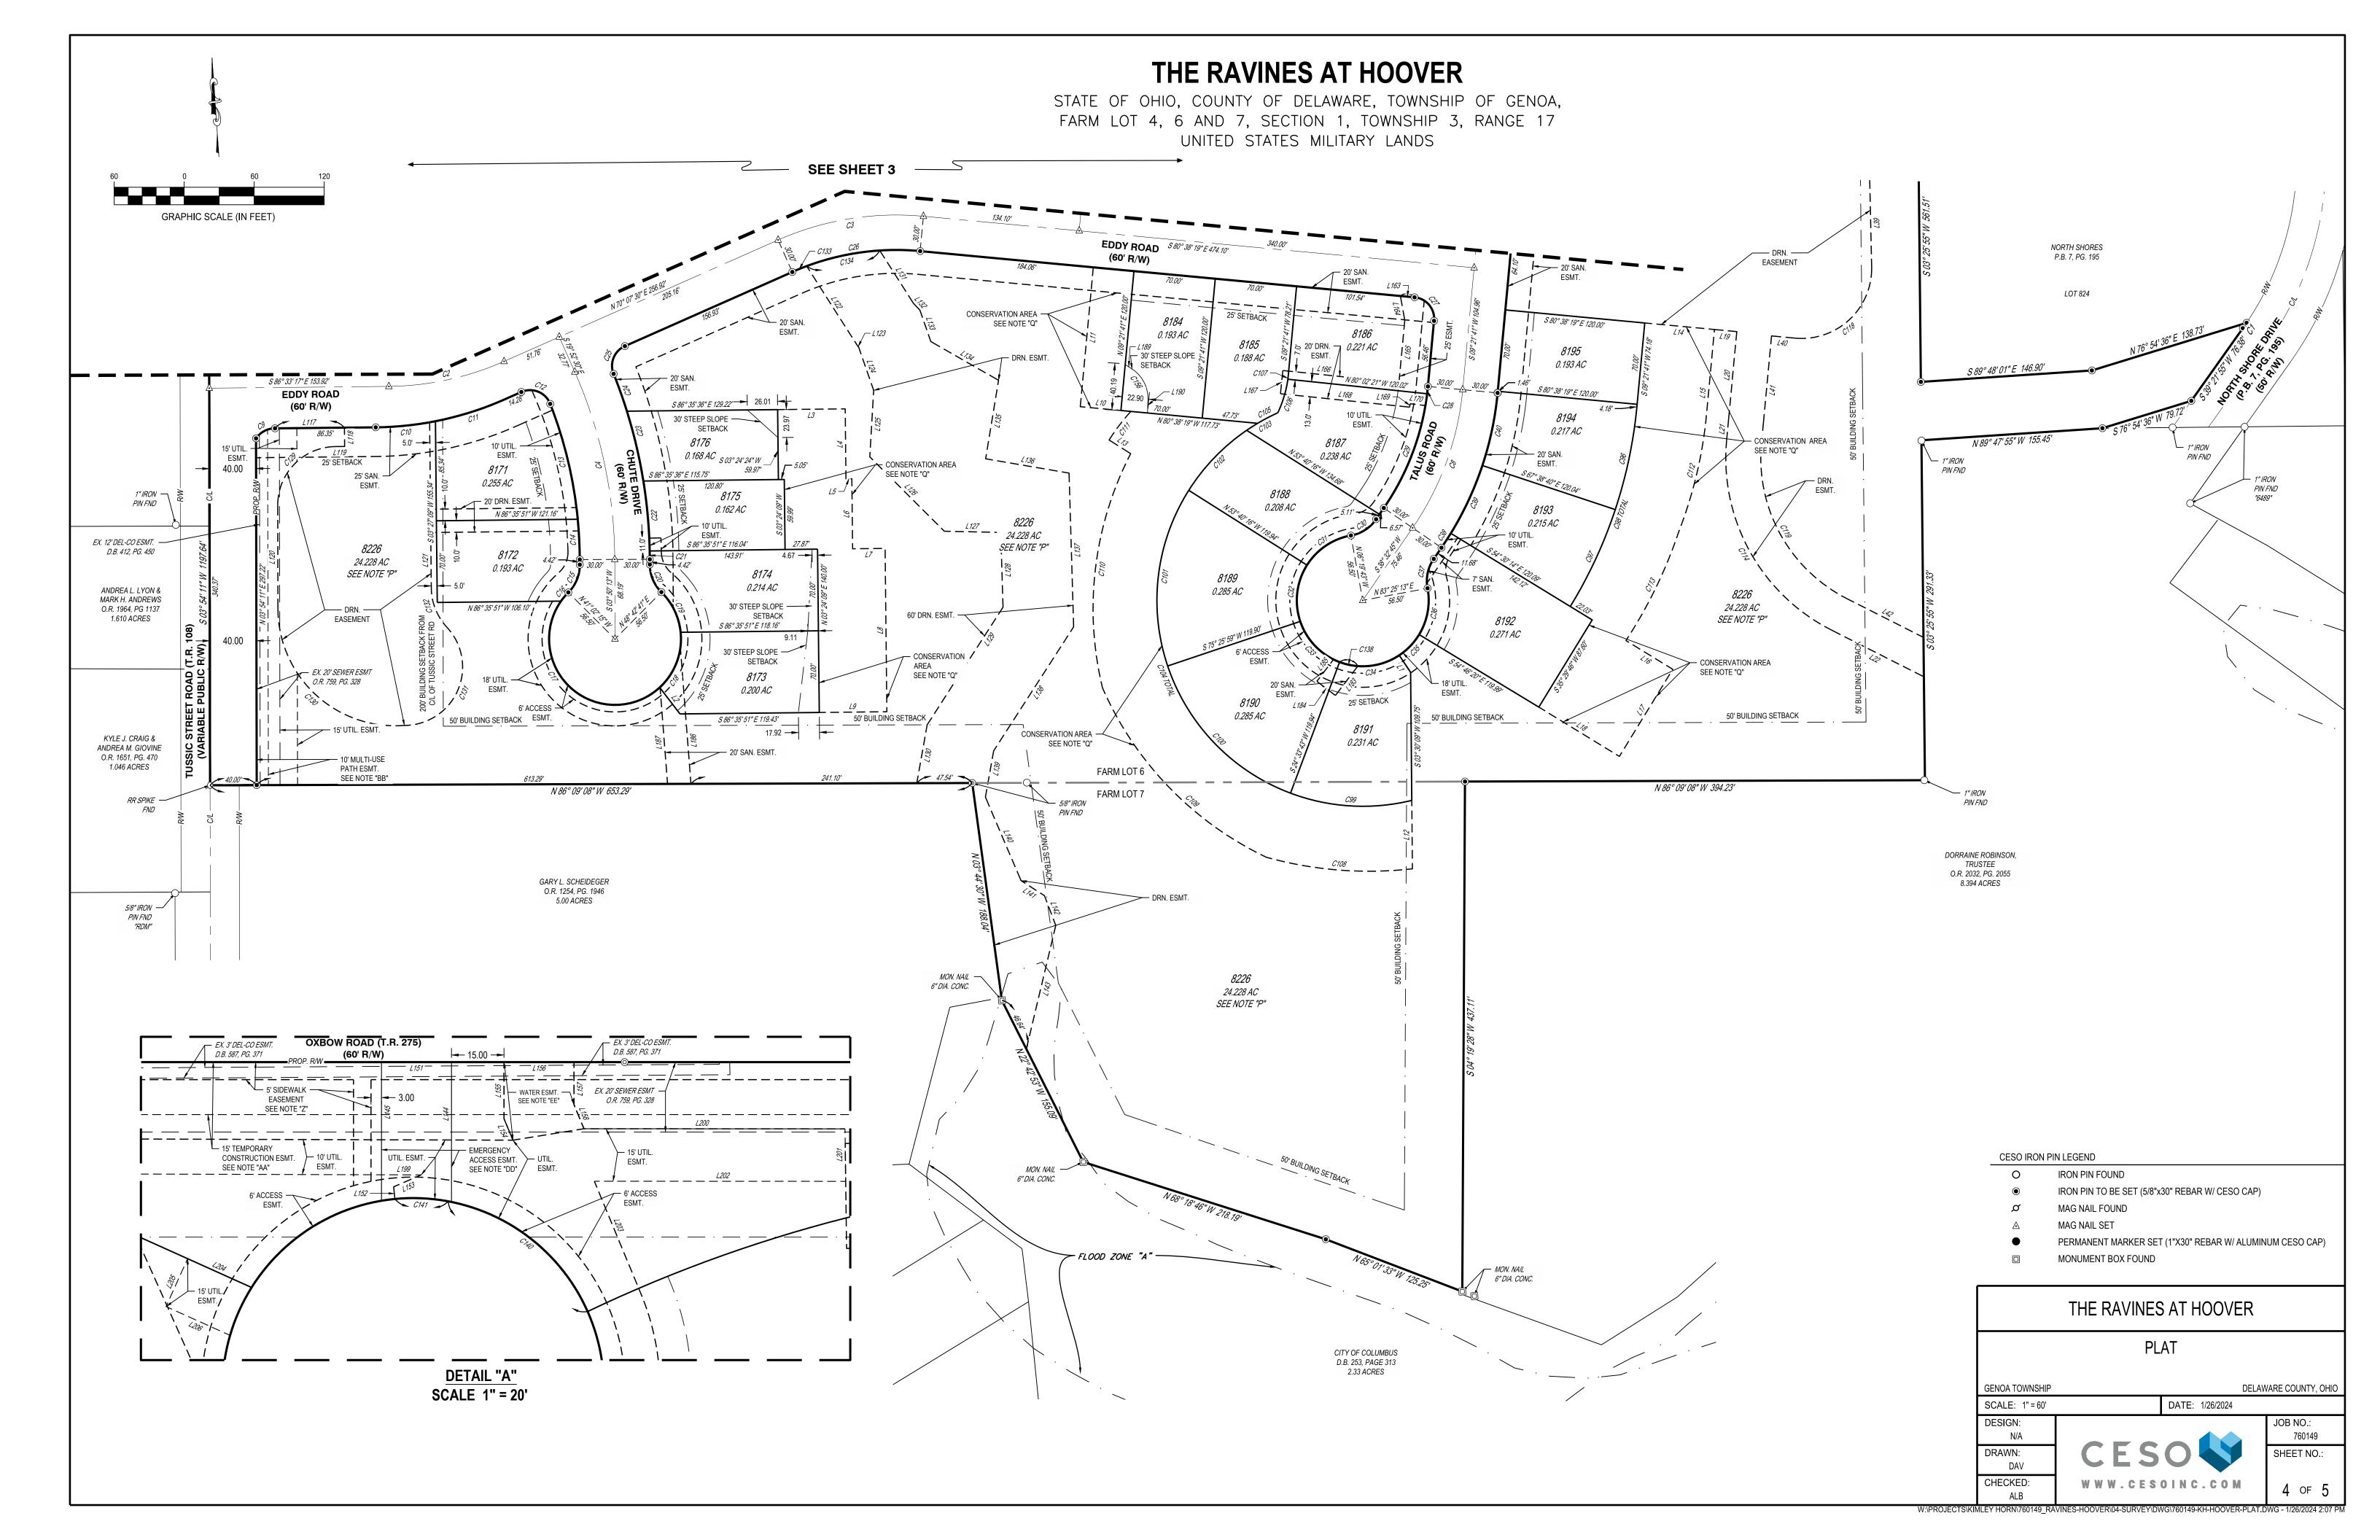

SITUATED IN THE STATE OF OHIO, COUNTY OF DELAWARE, TOWNSHIP OF GENOA, FARM LOTS 4, 6 AND 7, SECTION 1, TOWNSHIP 3, RANGE 17, UNITED STATES MILITARY LANDS, BEING ALL OF THAT 42.804 ACRE TRACT OF LAND AS CONVEYED TO RAVINES AT HOOVER LLC, OF RECORD IN OFFICIAL RECORD 1970, PAGE 2796, BEING OF RECORD IN THE RECORDER'S OFFICE, DELAWARE COUNTY, OHIO.

THE UNDERSIGNED, RAVINES AT HOOVER LLC, AN OHIO LIMITED LIABILITY COMPANY, BY VINCENT ROMANELLI, OWNER OF THE LAND PLATTED HEREIN, DULY AUTHORIZED IN THE PREMISES, DOES HEREBY CERTIFY THAT THIS PLAT CORRECTLY REPRESENTS "THE RAVINES AT HOOVER", A SUBDIVISION CONTAINING LOTS NUMBERED 8170-8227, INCLUSIVE, AS NUMBERED AND DELINEATED HEREON, AND DOES HEREBY ACCEPT THIS PLAT OF SAME.