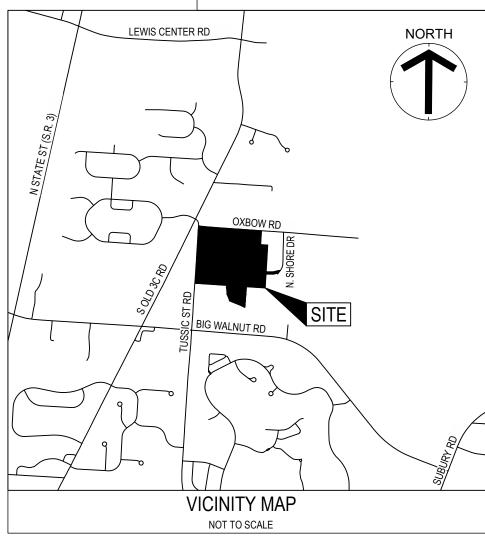

| DAY OF                                                                                   | <u>,</u> 20                                                                       | AUDITOR, DELAWARE COUNTY, OHIO                            |
| RECORDED THISAT: A.M./P.M.                                                                                                                                                        | DAY OF                                                                                   | <u>,</u> 20,                                                                      | RECORDER, DELAWARE COUNTY, OHIO                           |

IN BOOK \_\_\_\_\_, PAGE(S) \_\_\_\_\_;

PLAT CABINET \_\_\_\_\_, SLIDE \_\_\_\_\_. FEE \$\_\_\_\_\_





## BASIS OF BEARING

THE BASIS OF BEARING IS BASED ON A BEARING OF NORTH 03° 54' 11" EAST FOR THE CENTERLINE OF TUSSIC STREET AS OBSERVED WITH GPS OBSERVATIONS, OHIO STATE PLANE, NORTH ZONE, NAD 83 (2011).

#### SOURCE OF DATA

THE SOURCES OF RECORDED SURVEY DATA REFERENCED IN THE PLAN AND TEXT OF THIS PLAT ARE THE RECORDS OF THE RECORDER'S OFFICE, DELAWARE COUNTY, OHIO.

#### IRON P

ALL IRON PINS SET ARE SOLID 5/8" REBAR WITH A CAP MARKED "CESO". MONUMENTS SHALL BE SET UPON COMPLETION OF CONSTRUCTION.

#### PERMANENT MARKERS

ALL IRON PINS SET ARE SOLID IRON PINS, 1" IN DIAMETER, WITH AN ALUMINUM CAP STAMPED "CESO". MONUMENTS SHALL BE SET UPON COMPLETION OF CONSTRUCTION.

#### FLOOD NO

AT THE TIME OF PLATTING AS DEDICATION PLAT OF "THE RAVINES AT HOOVER" IS IN THE FLOOD HAZARD ZONE "X