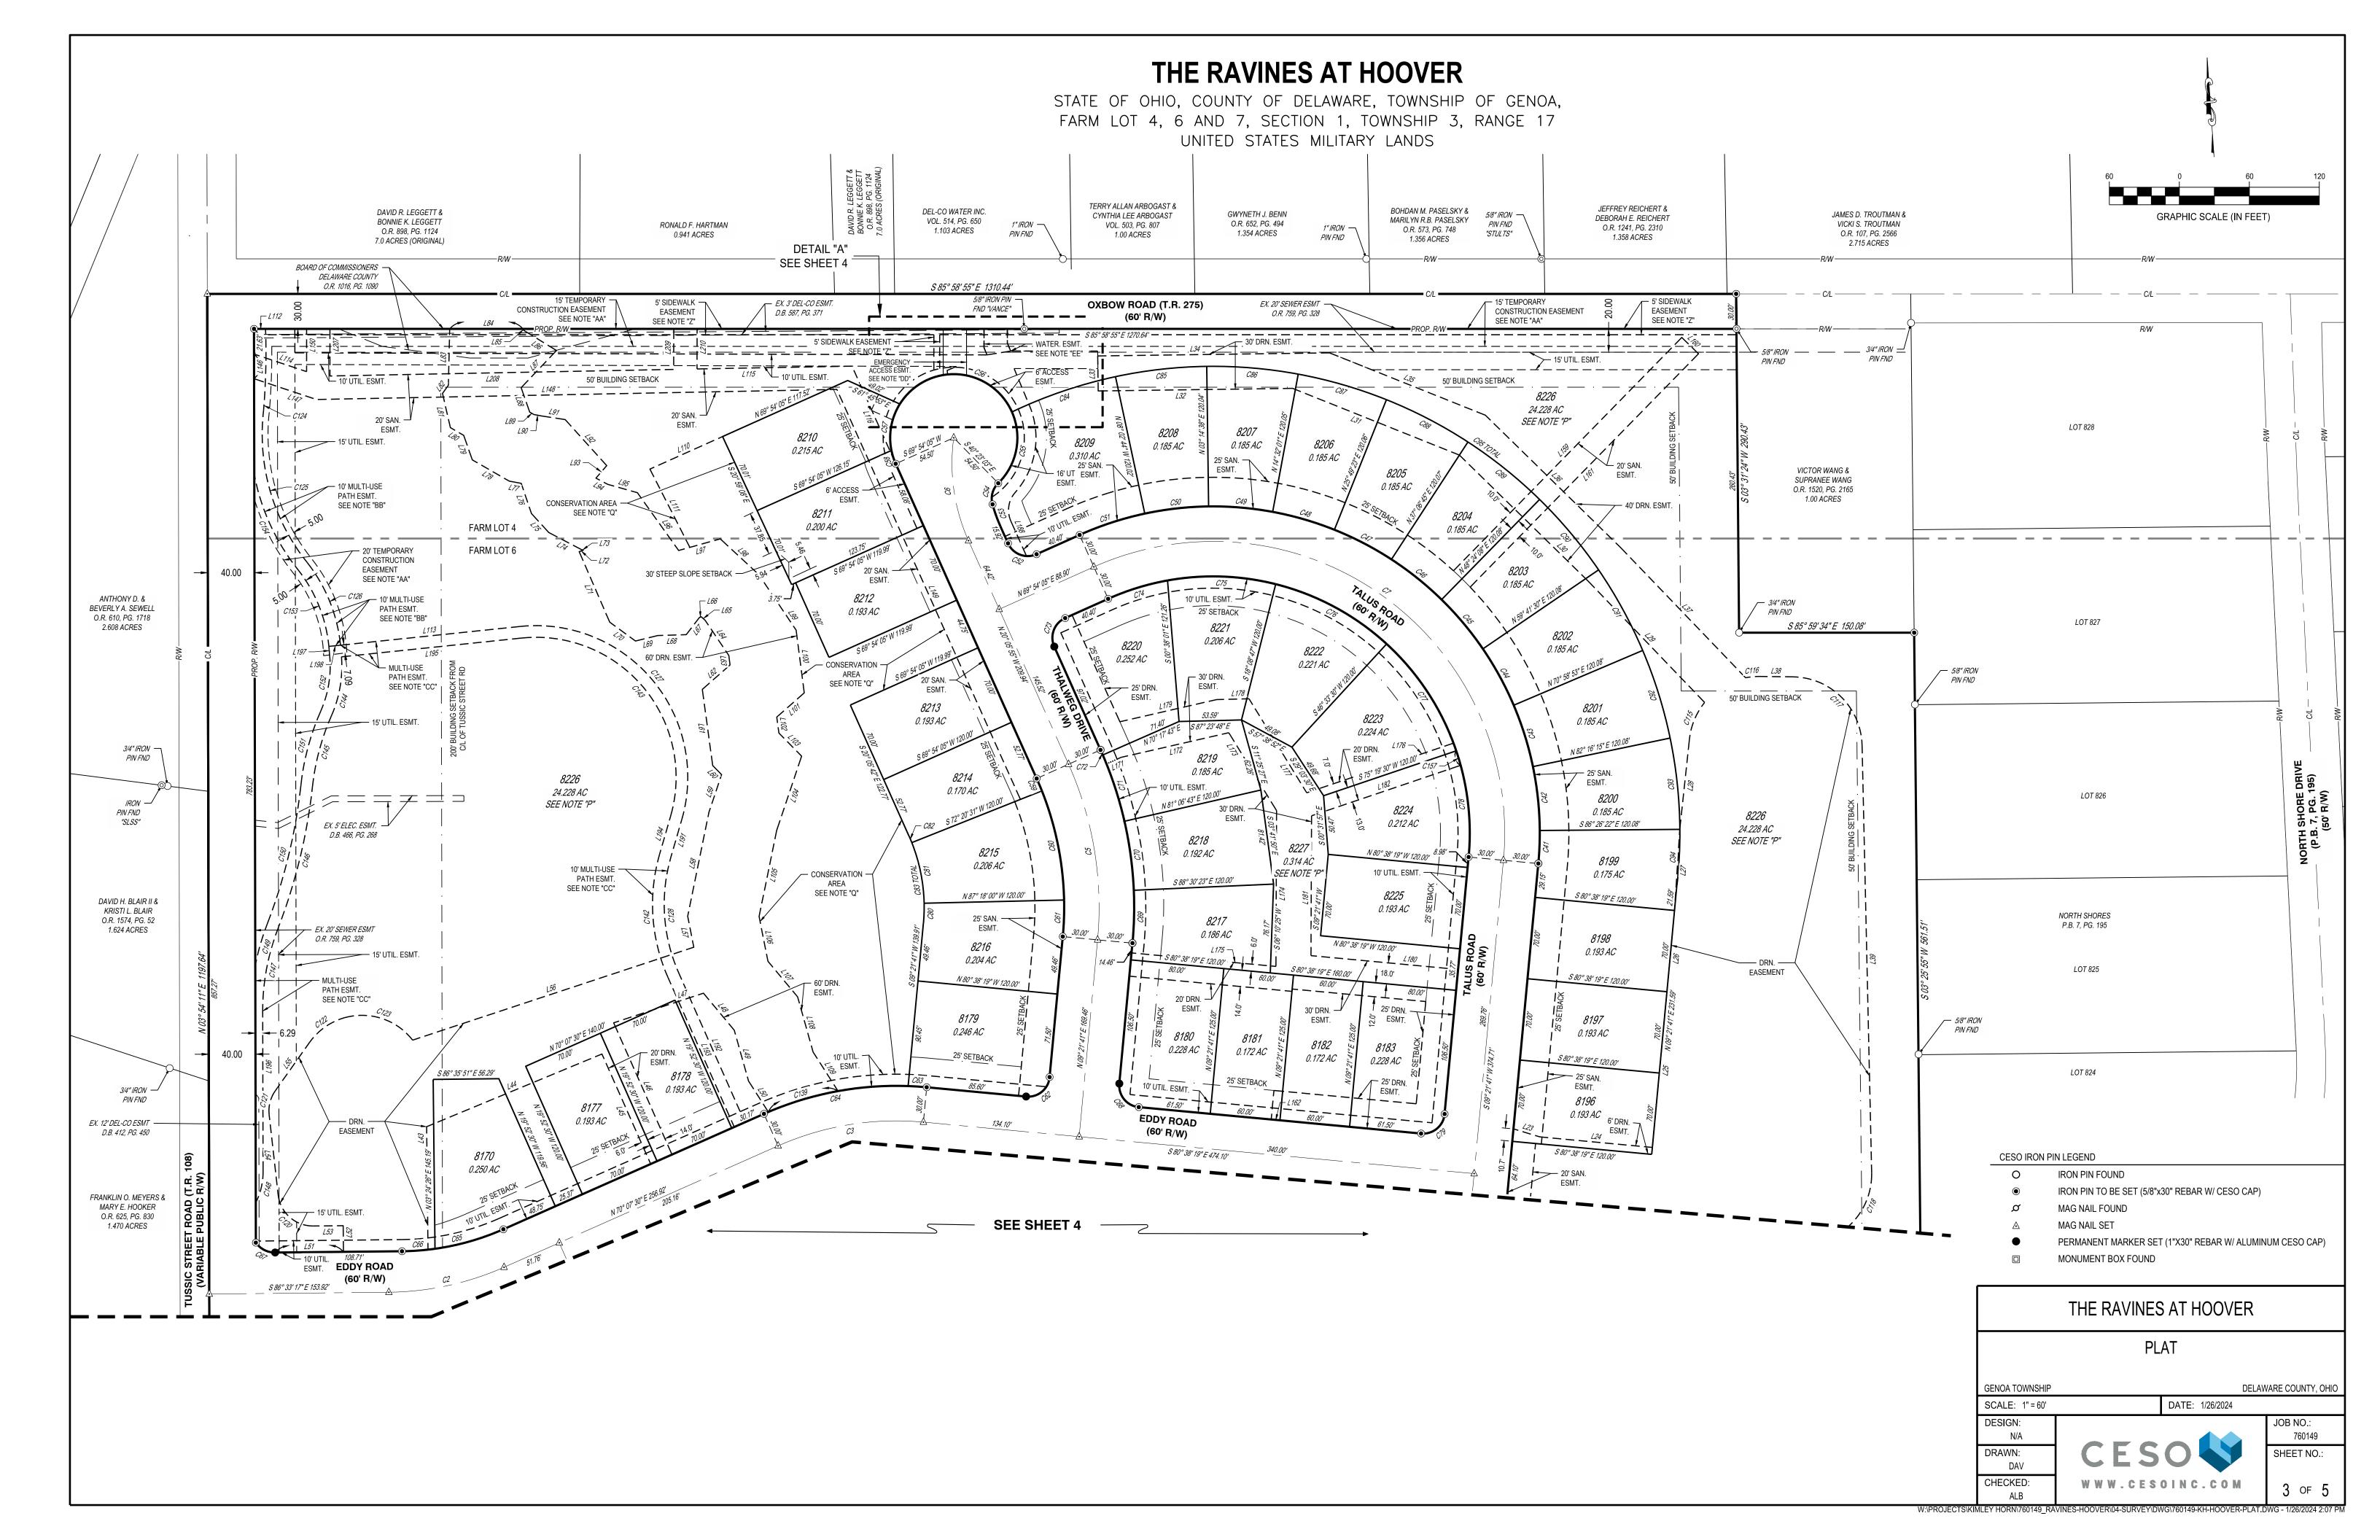

SITUATED IN THE STATE OF OHIO, COUNTY OF DELAWARE, TOWNSHIP OF GENOA, FARM LOTS 4, 6 AND 7, SECTION 1, TOWNSHIP 3, RANGE 17, UNITED STATES MILITARY LANDS, BEING ALL OF THAT 42.804 ACRE TRACT OF LAND AS CONVEYED TO RAVINES AT HOOVER LLC, OF RECORD IN OFFICIAL RECORD 1970, PAGE 2796, BEING OF RECORD IN THE RECORDER'S OFFICE, DELAWARE COUNTY, OHIO.

THE UNDERSIGNED, RAVINES AT HOOVER LLC, AN OHIO LIMITED LIABILITY COMPANY, BY VINCENT ROMANELLI, OWNER OF THE LAND PLATTED HEREIN, DULY AUTHORIZED IN THE PREMISES, DOES HEREBY CERTIFY THAT THIS PLAT CORRECTLY REPRESENTS "THE RAVINES AT HOOVER", A SUBDIVISION CONTAINING LOTS NUMBERED 8170-8227, INCLUSIVE, AS NUMBERED AND DELINEATED HEREON, AND DOES HEREBY ACCEPT THIS PLAT OF SAME.