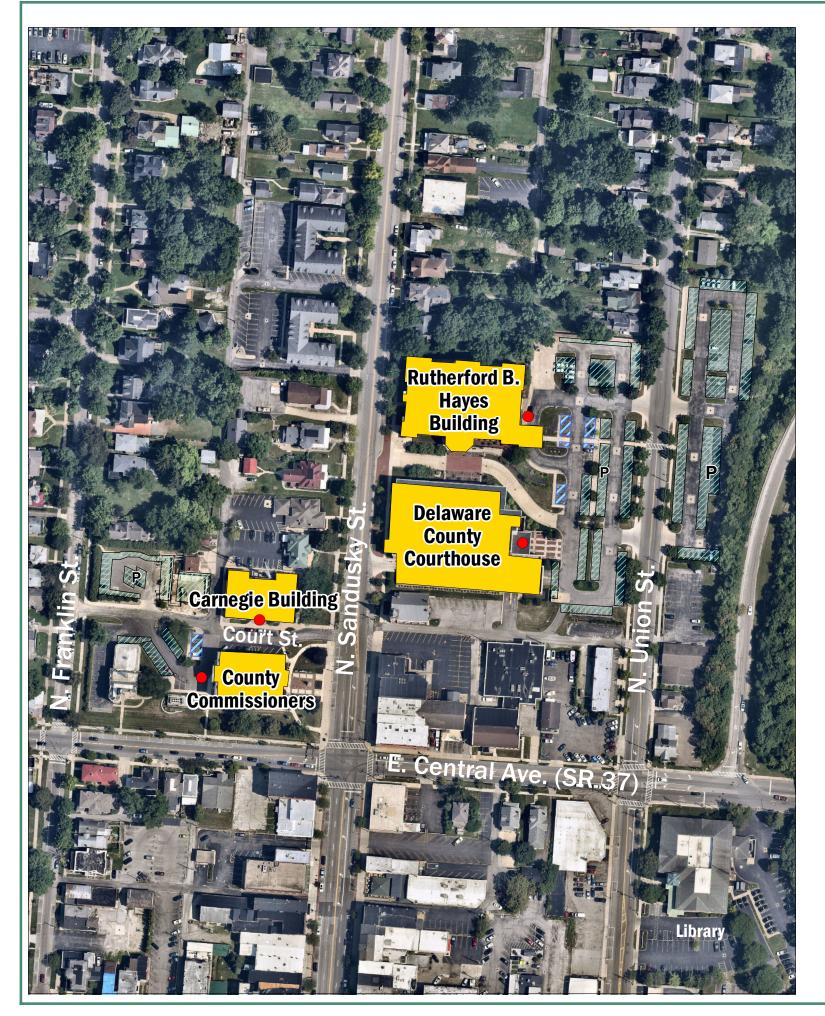

#### Rutherford B. Hayes Service Building 145 N. Union

Auditor

Child Support Enforcemen Fiscal Departmentt

Jobs and Family Services

Juvenile Court Mailroom

Map Department

**Probate Court** 

**Prosecuting Attorney** 

Recorder Treasurer

Victim's Services

### **Historic Courthouse**

91 N. Sandusky Street **County Commissioners** 

**Commissioner Administration** 

**Economic Development Human Resources** 

**Veterans Service Commission** 

#### 10 Court Street and 101 N. Sandusky Street

Coroner

Data Processing/IT **Emergency Management Agency** 

**Emergency Medical Services** 

#### 20 W. Central Ave. **Historical Society**

#### Courthouse

117 N. Union

Adult Court Services (Probation) **Adult Parole** 

Clerk of Courts

**Public Defender** 

#### Legend

**County Offices** 

**Public Parking** //P//

Handicapped spaces

**Accessible Entrances** 

Rivers/Lakes

Railroad

Prepared by the Delaware County Regional Planning Commission (740-833-2260) www.dcrpc.org