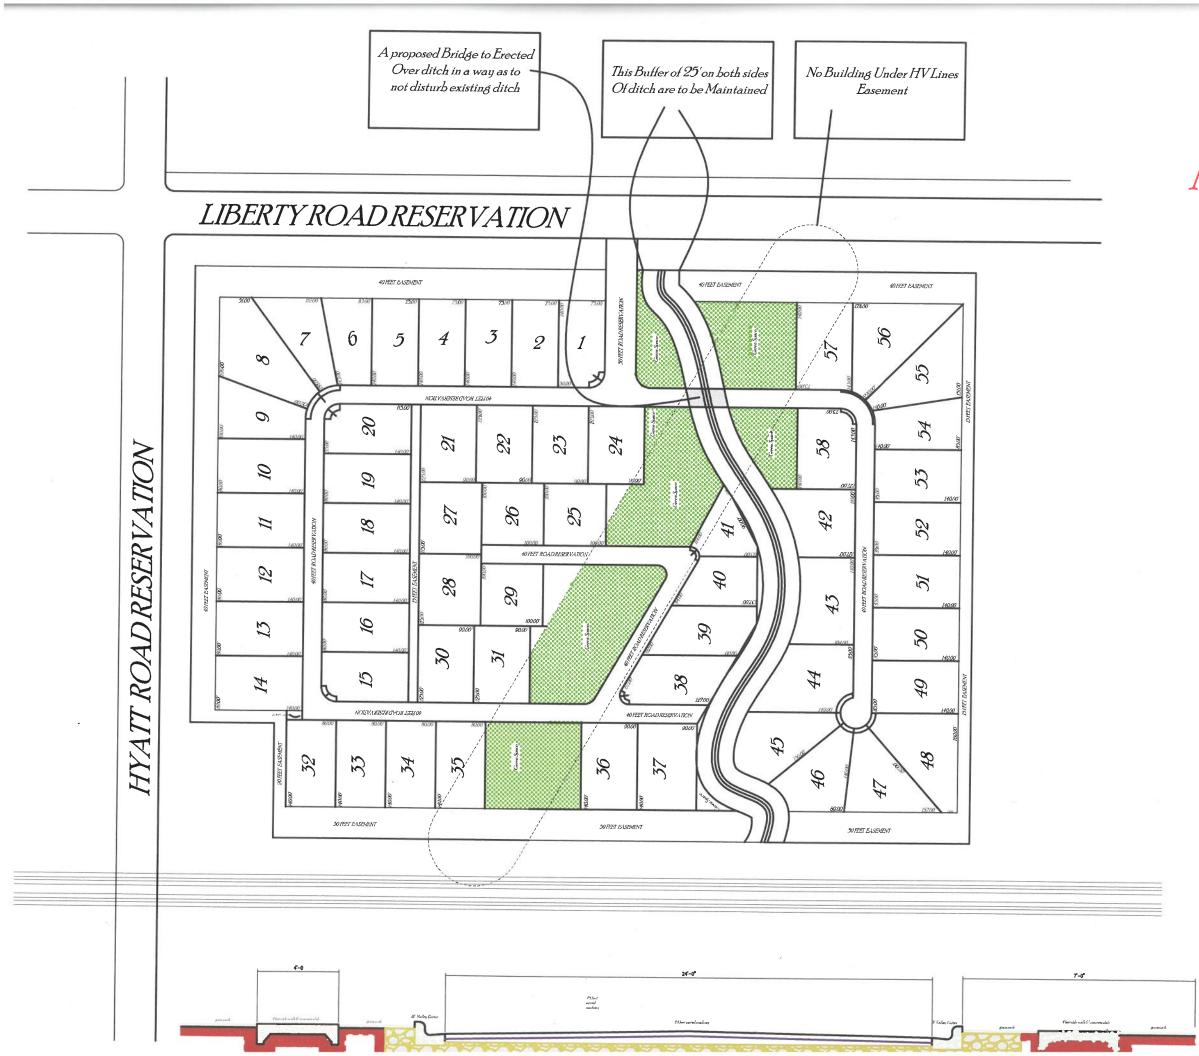

| PROJECT  | BOUGHER FARM     | (circle on | ) Residential | ) Commercial |
|----------|------------------|------------|---------------|--------------|
| TOWNSHIP | Liberty township |            |               |              |

|          | Property Address 6060 Liberty Rd N, Powell, OH 43065 |             |
|----------|------------------------------------------------------|-------------|
| LOCATION | (circle one) N S E W side of Hyatts Rd               | Road/Street |
|          | approx. feet N S E W f Liberty Rd N                  | Road/Street |

| DETAILS | Number of Lots 58  | Septic Systems yes no          |
|---------|--------------------|--------------------------------|
|         | Total Acreage 19.6 | Central Sanitary System yes no |

|                                             | One (1) copy of Sketch Plan (max. 11" x 17") including:                                                                                                   |
|---------------------------------------------|-----------------------------------------------------------------------------------------------------------------------------------------------------------|
|                                             | Approximate lot dimensions and acreage;                                                                                                                   |
|                                             | Information to locate site (complete section above: LOCATION);                                                                                            |
| SUBMISSION                                  | North Arrow (scale preferred also);                                                                                                                       |
| REQUIREMENTS<br>(Sub. Regs. Section 204.02) | Indicate woods, watercourses, natural features, easements, buildings, cemeteries, proposed streets, Common Access Drives, and other relevant information; |
|                                             | Location of labeled stakes and colored flags (optional – NOT REQUIRED);                                                                                   |
| -                                           | Completed and Signed Application;                                                                                                                         |
|                                             | Fee (Refer to Fee Schedule) \$                                                                                                                            |