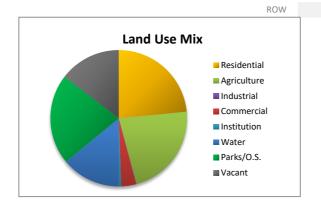

| Land Use Mix            | Residential Ag | riculture Ind | ustrial | Commercia Ins | titution Ri | vers, Lak(Pa | arks/Oper \ | √acant Lan C | alc Total | (no ROW) |
|-------------------------|----------------|---------------|---------|---------------|-------------|--------------|-------------|--------------|-----------|----------|
| (incorp. Areas deleted) | 3419           | 3252          | 12      | 514           | 79          | 2050         | 3117        | 2127         | 14571     |          |
| 2021                    | 23%            | 22%           | 0%      | 4%            | 1%          | 14%          | 21%         | 15% Tv       | wp Total  |          |
|                         |                |               |         |               |             |              | Ag Vac      | 210.77       | 15384.09  |          |