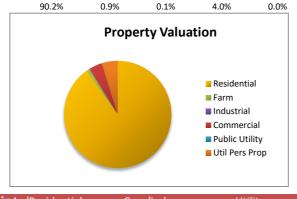

1980 2023 **Population** 1970 1990 2000 2010 2020 2025 2030 Census Bureau and 1,412 1,825 1,978 3,313 6,496 7,774 8,963 9,576 11000

DCRPC July Estimates

| Property Valuation | Residential | Farm      | Industrial | Commercial | Public Utility | Util Pers Pro | Grand Total |
|--------------------|-------------|-----------|------------|------------|----------------|---------------|-------------|
| 2022               | 453,899,370 | 4,696,930 | 388,370    | 20,287,240 | 160,980        | 23,926,660    | 503,359,550 |
|                    |             |           |            |            |                |               |             |