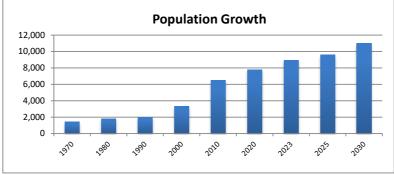

1980 2023 **Population** 1970 1990 2000 2010 2020 2025 2030 Census Bureau and 1,412 1,825 1,978 3,313 6,496 7,774 8,963 9,576 11000

DCRPC July Estimates

| Property Valuation | Residential | Farm      | Industrial | Commercial | Public Utility | Util Pers Pro | Grand Total |
|--------------------|-------------|-----------|------------|------------|----------------|---------------|-------------|
| 2022               | 453,899,370 | 4,696,930 | 388,370    | 20,287,240 | 160,980        | 23,926,660    | 503,359,550 |
|                    |             |           |            |            |                |               |             |