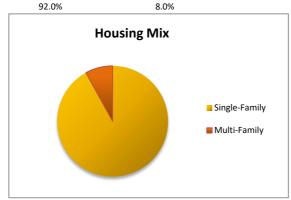

812.64

Res Vac

Ind Vac

Com Vac

1,366 acres have been annexed from Berlin Township.

1822.87 0

93.53

| <b>Housing Mix</b> | Single-Family | Multi-Family | Total |  |  |
|--------------------|---------------|--------------|-------|--|--|
| 2021               | 2,895         | 252          | 3,147 |  |  |
|                    | 00.00/        | 0.00/        |       |  |  |