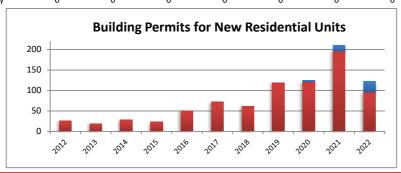

Graduate or Professional Degree: 23.5% High School Grad or Higher: 99.7% Bachelor's or Higher: 65.0% Median Home Value: \$392,000

Projected

|                         |      |      |      |      |      |      |      | . ,  |      |      |      |
|-------------------------|------|------|------|------|------|------|------|------|------|------|------|
| <b>Building Permits</b> | 2012 | 2013 | 2014 | 2015 | 2016 | 2017 | 2018 | 2019 | 2020 | 2021 | 2022 |
| Single-Family           | 26   | 19   | 28   | 24   | 50   | 73   | 62   | 119  | 121  | 196  | 96   |
| Multi Family            | 0    | 0    | 0    | 0    | 0    | 0    | 0    | 0    | 4    | 1.4  | 27   |