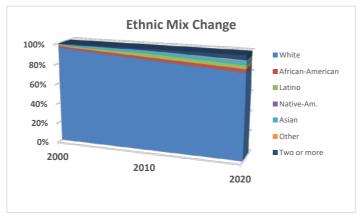

| <b>Ethnic Mix</b> |               | 2000 | 2010 | 2020 | Rate | % of tot |
|-------------------|---------------|------|------|------|------|----------|
|                   | White         | 3184 | 5813 | 6534 | 12%  | 84%      |
|                   | African-Ameri | 56   | 170  | 259  | 52%  | 3%       |
|                   | Latino        | 16   | 233  | 268  | 15%  | 3%       |
|                   | Native-Am.    | 7    | 11   | 6    | -45% | 0%       |
|                   | Asian         | 27   | 158  | 302  | 91%  | 4%       |
|                   | Other         | 9    | 8    | 53   | 563% | 1%       |
|                   | Two or more   | 30   | 103  | 352  | 242% | 5%       |
|                   | Total         | 3313 | 6496 | 7774 | 20%  |          |