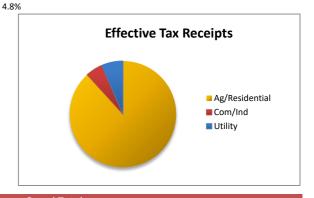

| Effective Tax Receip Ag/Residential |           | Com/Ind | Utility | Grand Total |  |
|-------------------------------------|-----------|---------|---------|-------------|--|
| 2020                                | 2,449,829 | 145,081 | 179,880 | 2,774,790   |  |
|                                     | 88 3%     | 5.2%    | 6.5%    |             |  |