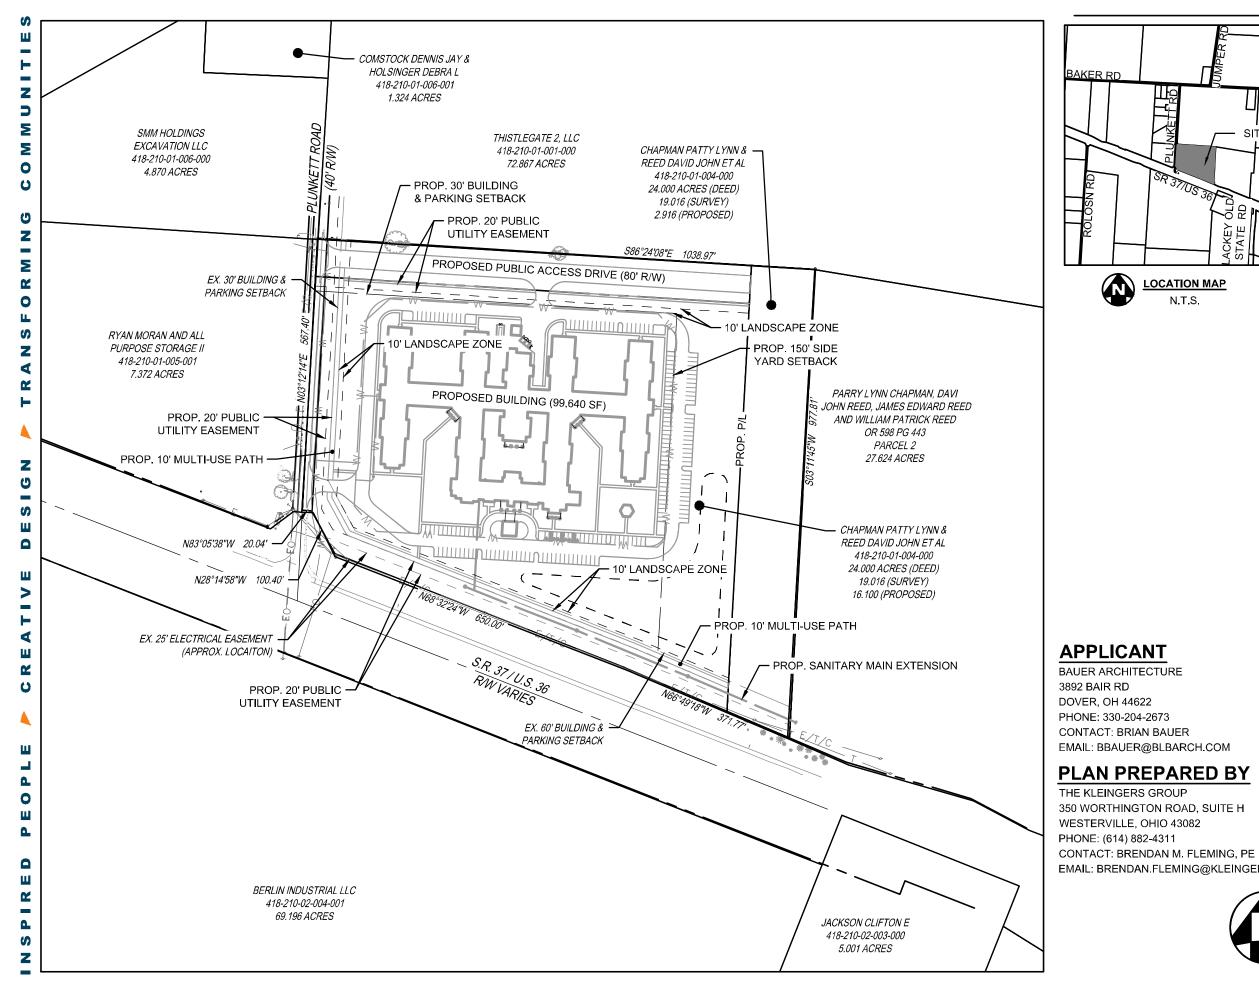

23-11-S

| PROJECT  | Delaware Skilled Nursing | (circle one) | Residential | Commercial |
|----------|--------------------------|--------------|-------------|------------|
| TOWNSHIP | Berlin                   |              |             |            |

|                       | Name Brian Bauer w/ Bauer Architecture | Phone (330) 204-2673      |
|-----------------------|----------------------------------------|---------------------------|
| APPLICANT/<br>CONTACT | Address 3892 Bair Road NW              | E-mail bbauer@blbarch.com |
| CONTACT               | City, State, ZipDover, OH 44622        |                           |

| PROPERTY<br>OWNER | Name Patty Lynn Chapman & John David Reed | Phone  |
|-------------------|-------------------------------------------|--------|
|                   | Address State Route 37 E                  | E-mail |
|                   | City, State, Zip Delaware, OH 43015       |        |

|           | NameBrendan Fleming w/ The Kleingers Group | Phone (614) 882-4311                 |
|-----------|--------------------------------------------|--------------------------------------|
| SURVEYOR/ | Address 350 Worthington Road, Suite H      | E-mail brendan.fleming@kleingers.com |
|           | City, State, Zip Westerville, OH 43082     |                                      |

|          | Property Address State Route 37             |             |
|----------|---------------------------------------------|-------------|
| LOCATION | (circle one) N S E W side of State Route 37 | Road/Street |
|          | approx. feet N S E W of Plunkett Road       | Road/Street |

| DETAILS | Number of Lots 1           | Septic Systems yes no          |
|---------|----------------------------|--------------------------------|
|         | Total Acreage 19.016 Acres | Central Sanitary System Ves no |

|                                             | x | One (1) copy of Sketch Plan (max. 11" x 17") including:                                                                                                   |
|---------------------------------------------|---|-----------------------------------------------------------------------------------------------------------------------------------------------------------|
|                                             | X | Approximate lot dimensions and acreage;                                                                                                                   |
|                                             | X | Information to locate site (complete section above: LOCATION);                                                                                            |
| SUBMISSION                                  | X | North Arrow (scale preferred also);                                                                                                                       |
| REQUIREMENTS<br>(Sub. Regs. Section 204.02) | X | Indicate woods, watercourses, natural features, easements, buildings, cemeteries, proposed streets, Common Access Drives, and other relevant information; |
|                                             |   | Location of labeled stakes and colored flags (optional – NOT REQUIRED);                                                                                   |
|                                             | X | Completed and Signed Application;                                                                                                                         |
|                                             | X | Fee (Refer to Fee Schedule) \$425                                                                                                                         |

EMAIL: BRENDAN.FLEMING@KLEINGERS.CO

1:41:35 2023