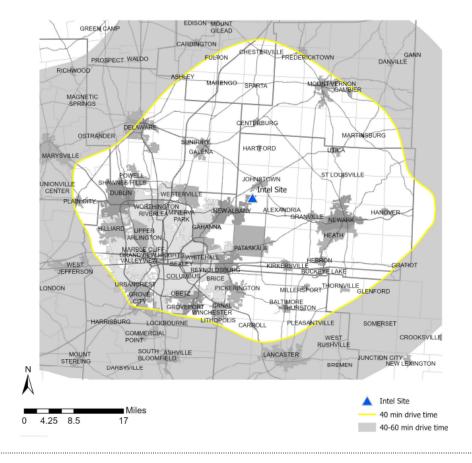

# Jurisdictions Within 40 Minutes

#### Touches 6 additional counties

- 15 additional Cities
- 26 additional Villages
- 78 additional townships