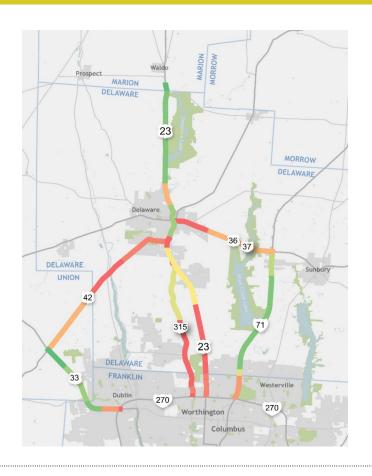

#### 23 CONNECT - NEXT STEPS

### PHASE 2

- Identify and prioritize solutions to improve the flow of traffic along the existing corridor
- Evaluate multiple options for various segments of the existing U.S. 23 corridor between I-270 and Waldo
- Produce an action plan with recommended alternatives for specific projects
- First round of stakeholder outreach complete, public round in progress