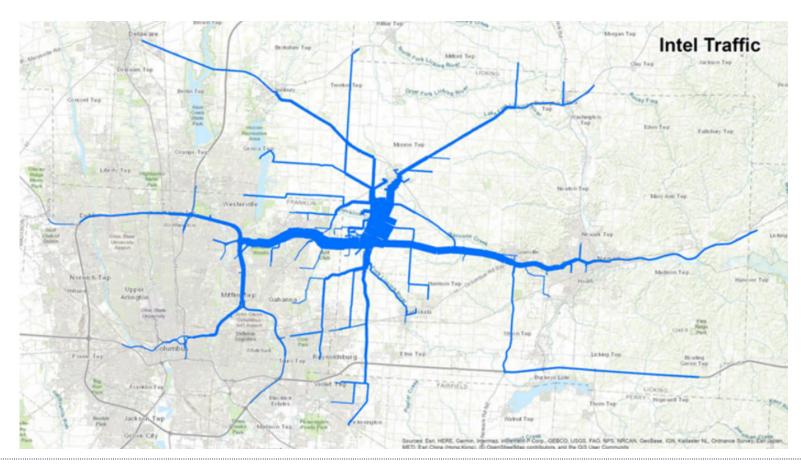

# DELAWARE COUNTY ODOT BRIEFING• NOVEMBER 28, 2022





























dot

#### **AGENDA**

- Introductions
- Silicon Heartland Study
- Short-Term Project Updates
- Long-Term Project Updates
- Discussion



# TRAFFIC FORECAST





#### SILICON HEARTLAND STUDY

# Jurisdictions Within 20 Minutes

- Cities
  - New Albany
  - Pataskala 4.4 mi.
  - Columbus 5.4 mi.
  - Johnstown 5.9 mi.
  - Gahanna 6.7 mi.
  - Westerville 8.3 mi.
  - Reynoldsburg 9.9 mi.
- Villages
  - Hartford 8.2 mi.
  - Alexandria 9.3 mi.
  - Minerva Park 12.4 mi.
  - Granville 13.3 mi.
  - Sunbury 14.5 mi.
  - Centerburg 15.4 mi.
  - Galena 15.7 mi.

- Townships
  - Jersey (LIC)
  - Monroe (LIC) 2.7 mi.
  - Plain (FRA) 3.9 mi.
  - Harlem (DEL) 4.8 mi.
  - Jefferson (FRA) 5.3 mi.
  - St. Albans (LIC) 5.8 mi.
  - Liberty (LIC) 6.2 mi.
  - Harrison (LIC) 7.9 mi.
  - Mckean (LIC) 8.2 mi.
  - Blendon (FRA) 8.3 mi.
  - Hartford (LIC) 8.3 mi.
  - Mifflin (FRA) 8.9 mi.
  - Trenton (DEL) 9.5 mi.
  - Bennington (LIC) 9.6 mi.
  - Truro (FRA) 10.8 mi.
  - Et