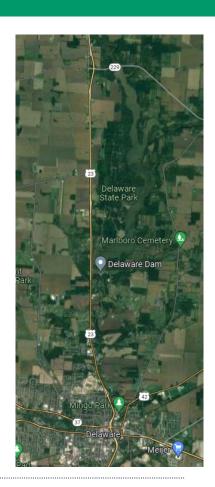

#### Submitted TRAC Application

- o Convert U.S. 23/SR 229 intersection to an interchange
- Remove traffic signal at U.S. 23 and Troutman Rd., convert intersection to RCUT
- Study possibilities to consolidate/eliminate 5 traffic signals between Coover Rd. and Pennsylvania Ave while maintaining property access