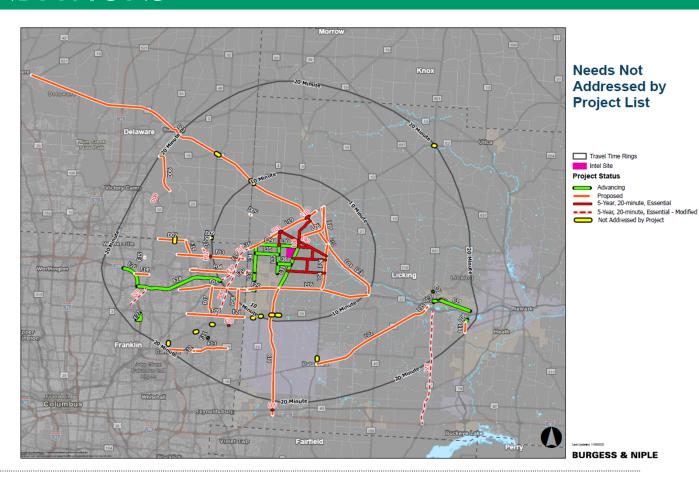

#### DRAFT RECOMMENDATIONS

- Total 17 projects estimated at \$88M
- Delaware County Projects
  - Sunbury/BigWalnutIntersection
  - Duncan
    Plains/County
    line intersection