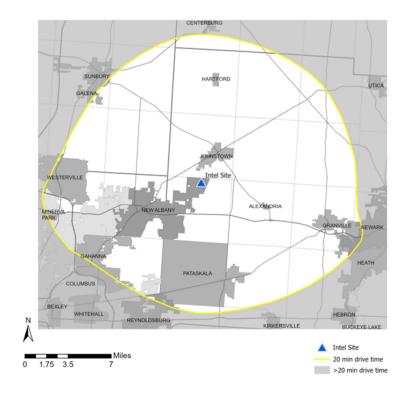

# Jurisdictions Within 20 Minutes

- Cities
  - New Albany
  - Pataskala 4.4 mi.
  - Columbus 5.4 mi.
  - Johnstown 5.9 mi.
  - Gahanna 6.7 mi.
  - Westerville 8.3 mi.
  - Reynoldsburg 9.9 mi.
- Villages
  - Hartford 8.2 mi.
  - Alexandria 9.3 mi.
  - Minerva Park 12.4 mi.
  - Granville 13.3 mi.
  - Sunbury 14.5 mi.
  - Centerburg 15.4 mi.
  - Galena 15.7 mi.

- Townships
  - Jersey (LIC)
  - Monroe (LIC) 2.7 mi.
  - Plain (FRA) 3.9 mi.
  - Harlem (DEL) 4.8 mi.
  - Jefferson (FRA) 5.3 mi.
  - St. Albans (LIC) 5.8 mi.
  - Liberty (LIC) 6.2 mi.
  - Harrison (LIC) 7.9 mi.
  - Mckean (LIC) 8.2 mi.
  - Blendon (FRA) 8.3 mi.
  - Hartford (LIC) 8.3 mi.
  - Mifflin (FRA) 8.9 mi.
  - Trenton (DEL) 9.5 mi.
  - Bennington (LIC) 9.6 mi.
  - Truro (FRA) 10.8 mi.
  - Etna (LIC) 12.1 mi.
  - Burlington (LIC) 13.8 mi.
  - Berkshire (DEL) 13.9 mi.
  - Union (LIC) 14 mi.
  - Granville (LIC) 14.2 mi.