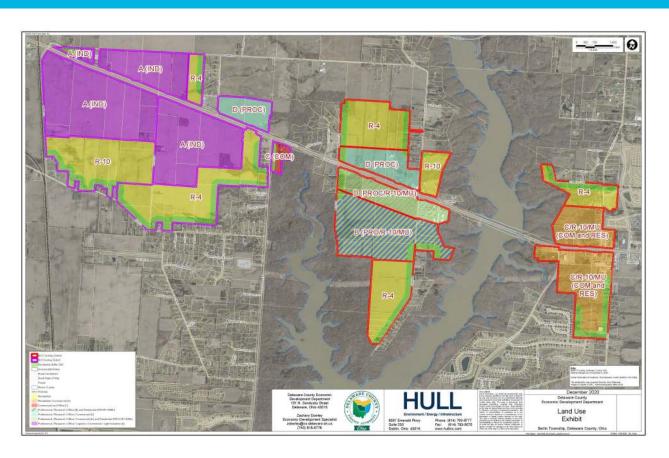

#### DRAFT RECOMMENDATIONS

- Total 17 projects estimated at \$88M
- Delaware County Projects
  - Sunbury/BigWalnutIntersection
  - Duncan
    Plains/County
    line intersection