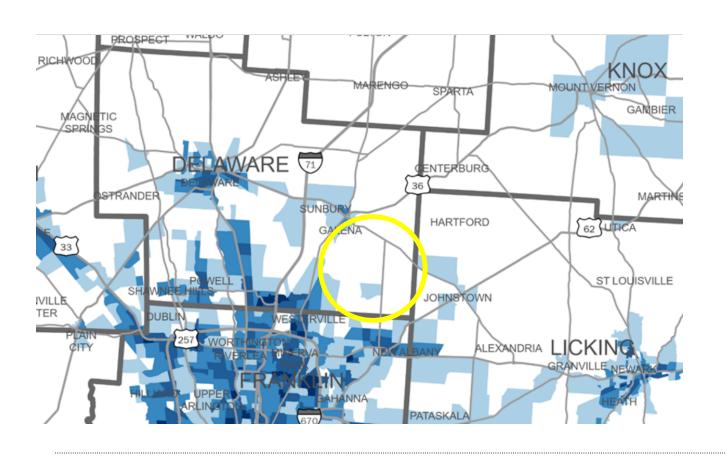

#### FORECAST GROWTH

# Jobs Growth 2020-2050

MORPC Metropolitan Transportation Plan

As projected in previous regional plans

Jobs Growth per Square Mile

Below 10

10 - 125

125 - 500

500 - 2500

More than 2500