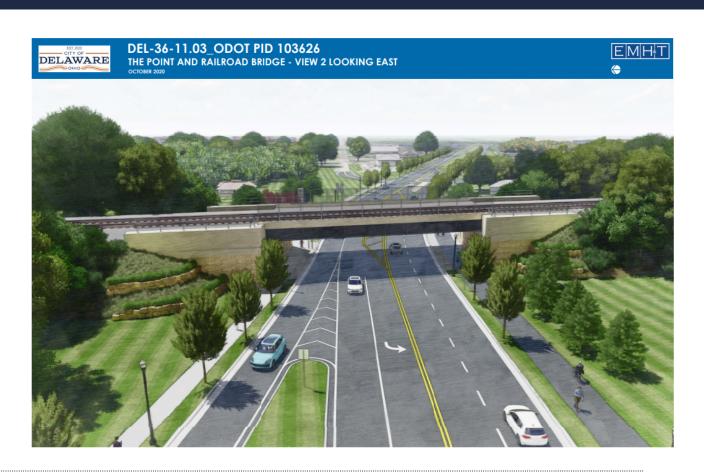

#### THE POINT

- Estimated \$30MInvestment
- ODOT has added\$3.2M in funding
- MORPC has added \$1.8M
- January 2023 Sale