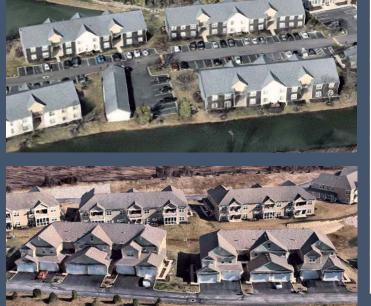

#### First Wave of Multi-Family

| Date       | Township | Units | Name                             | Туре                        |
|------------|----------|-------|----------------------------------|-----------------------------|
| 5/1/1989   | Orange   | 72    | Village of Hidden Ravines Condos | 4-unit quads                |
| 11/21/1991 | Liberty  | 144   | Wedgewood/Emerald Lakes          | 2-story apartments          |
|            |          | 73    | Village of Wedgewood Condos      | 4-unit quads                |
|            |          | 95    | <b>Greensview Apartments</b>     | 2-story apartments          |
|            |          | 57    | Hamptons at Wedgewood            | 2-story condos              |
|            |          | 40    | Barringtons at Wedgewood         | Single-detached condos      |
|            |          | 35    | Bishopsgate Condos               | Single-detached condos      |
| 3/21/1991  | Liberty  | 68    | Village of Clermont Condos       | 4-unit quads                |
|            |          | 80    | Bear Pointe Apartments           | 2-story apartments          |
| 11/21/1991 | Orange   | 384   | Lake Club Condos                 | 2-story apartment-style     |
|            |          | 48    | Lake Club Apartments             | 2-story apartment           |
|            |          | 304   | Oak Creek Condos                 | 2-story apartment-style     |
| 6/24/1992  | Orange   | 216   | Dooley's Orchard                 | 2-story apartments          |
|            |          | 240   | Hidden Springs Condos I & II     | 2-story condos              |
|            |          | 52    | Hidden Reserve Condos            | 4-unit quads                |
| 10/28/1998 | Orange   | 140   | Villas at Riverbend Condos       | 4-unit quads                |
| 2008/2011  | Orange   | 138   | Village at Bale Kenyon           | 4-unit and 6-unit buildings |