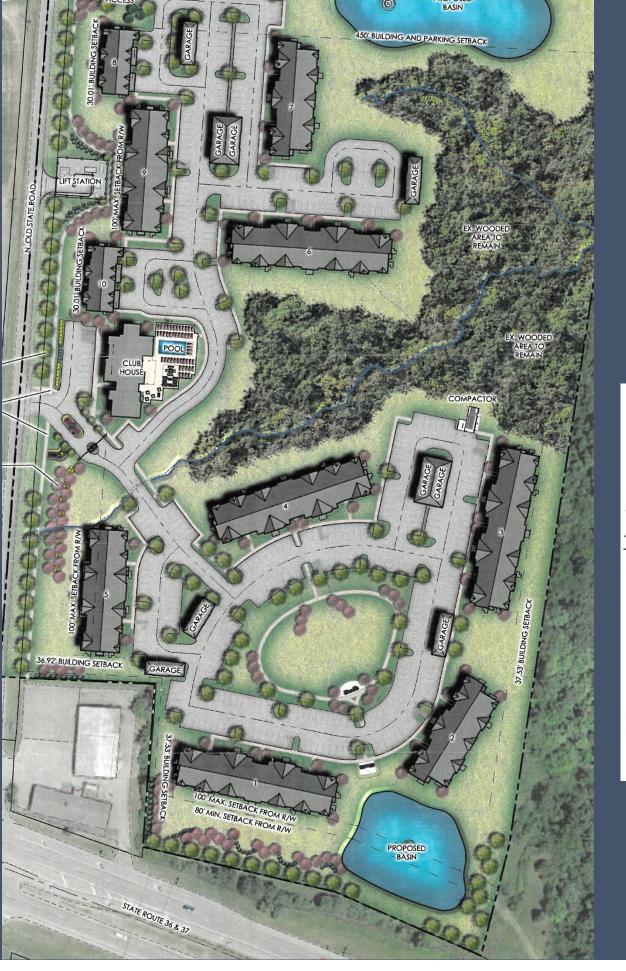

rkshire Orange Genoa

#### **Northstar Apartments**

Berkshire Township, September 2021 250 units Apartments





# RPC#**42-21zon**Hyatts Investors LLC 50.4 ac. / FR-1 to PMFR Liberty Twp.





Liberty Township, March 2022
231 units
Townhouses









#### US 23/JLP Dev.

Orange Township, April 2022
160 units
Apartments











#### District at Berkshire

Berkshire Township, July 2022 300 units Apartments









# Clark Shaw Road Hyatts Road



Liberty Township, November 2022

135 units (and 254 lots)

Townhouses















#### Rosewood Village

Liberty Township, PENDING 208 units
Apartments





#### Berlin Business Park

Berlin Township, PENDING
368 units
Apartments and Townhouses









#### Northport Residential Hotel

Berlin Township, Pending
120 units
Apartments









#### Elysian at Alum Creek

Berlin Township, Pending
250 units
Apartments



















#### **Vision Berkshire**

Berkshire Township, Withdrawn
306 units
Apartments