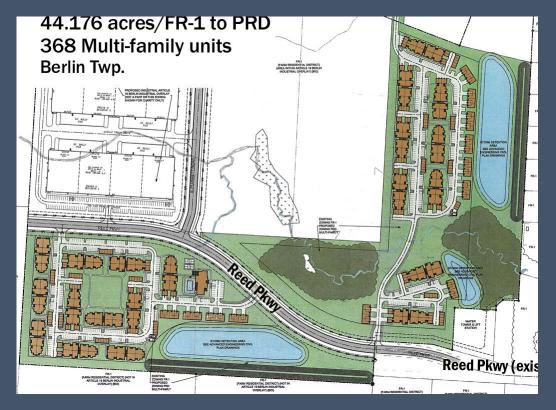

#### Berlin Business Park

Berlin Township, PENDING
368 units
Apartments and Townhouses