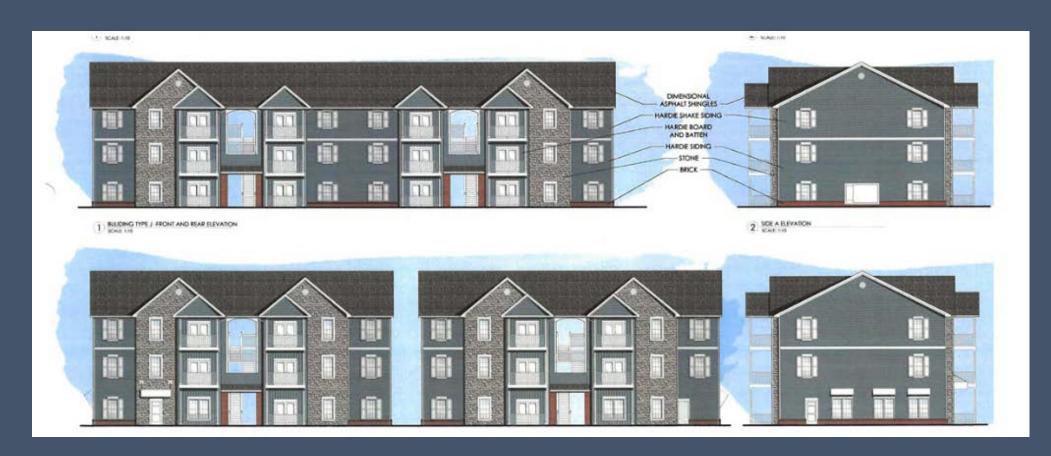

lin Berkshire Orange Genoa

#### **Northstar Apartments**

Berkshire Township, September 2021 250 units Apartments





# RPC#**42-21zon**Hyatts Investors LLC 50.4 ac. / FR-1 to PMFR Liberty Twp.





Liberty Township, March 2022
231 units
Townhouses









#### US 23/JLP Dev.

Orange Township, April 2022
160 units
Apartments











#### District at Berkshire

Berkshire Township, July 2022 300 units Apartments









# Clark Shaw Road Hyatts Road



Liberty Township, November 2022

135 units (and 254 lots)

Townhouses















#### Rosewood Village

Liberty Township, PENDING 208 units
Apartments





#### Berlin Business Park

Berlin Township, PENDING
368 units
Apartments and Townhouses









#### Northport Residential Hotel

Berlin Township, Pending
120 units
Apartments









#### Elysian at Alum Creek

Berlin Township, Pending
250 units
Apartments



















#### **Vision Berkshire**

Berkshire Township, Withdrawn
306 units
Apartments