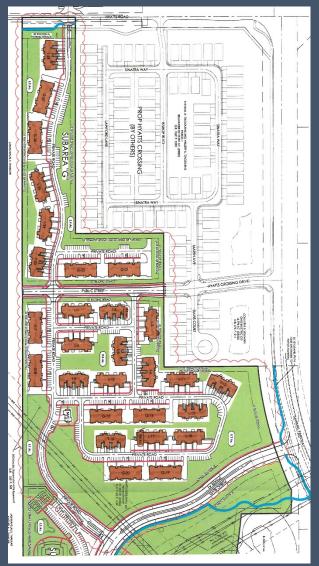

# RPC#**42-21zon**Hyatts Investors LLC 50.4 ac. / FR-1 to PMFR Liberty Twp.

Liberty Township, March 2022
231 units
Townhouses