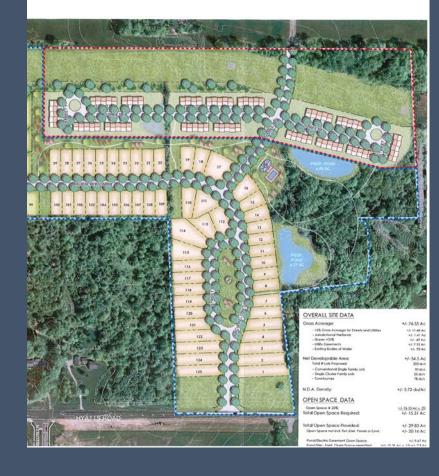

# RPC#**42-21zon**Hyatts Investors LLC 50.4 ac. / FR-1 to PMFR Liberty Twp.

Liberty Township, March 2022
231 units
Townhouses

# Clark Shaw Road Hyatts Road

Liberty Township, November 2022

135 units (and 254 lots)

Townhouses