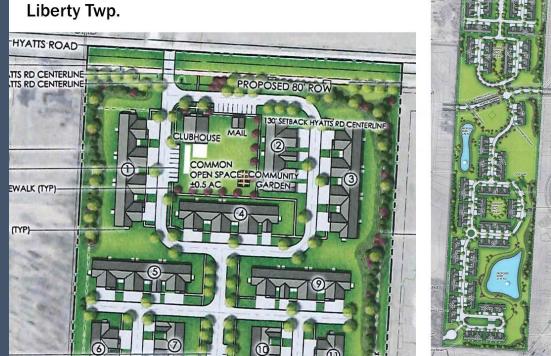

#### RPC#40-19zon

**Hyatts Meadows** 

16.35 acres/FR&POD23 to PMFR Liberty Twp.

#### Hyatts Meadows

Liberty Township, January 2020 78 units
Townhouses