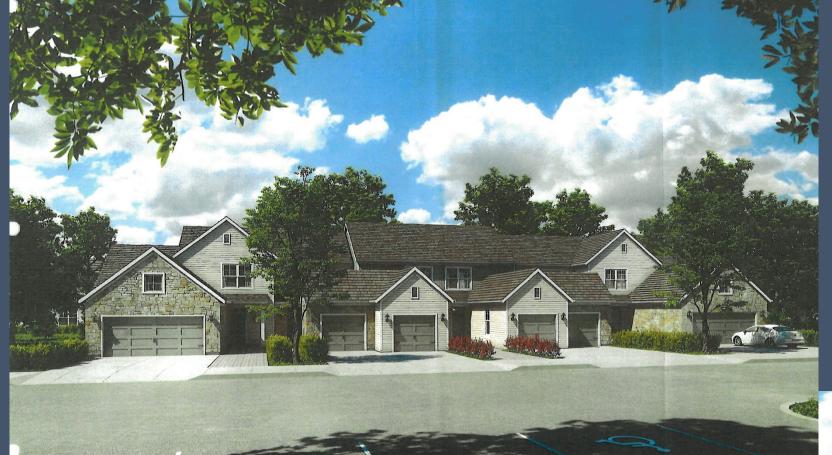

| Apartments                          |
| Pending | Berlin    | 368   | Berlin Business Park        | <b>Townhouses and Apartments</b>    |
| Pending | Berlin    | 250   | Elysian at Alum Creek       | Apartments                          |



Orange

Genoa

Liberty

#### **Evans Farm**

Orange Township, March 2016
521 units
Townhouses and
apts over retail





#### **Evans Farm**

Orange Township, March 2016
521 units
Townhouses and
apts over retail







#### **Northlake Summit**

Berkshire Township, March 2017
252 units
Apartments (complete)









Berlin

Orange

Liberty

Berkshire

Genoa

#### **Orange Grand**

Orange Township, March 2019
288 units
Apartments (complete)







Genoa

#### **Liberty Grand**

Liberty Township, September 2019
308 units
Apartments (complete)









### Liberty Grand G

Liberty Township, September 2019
162 units
Apartments







# Liberty Summit (POD 18(C) zoning) 234 units/17.2 acres Liberty Twp. \*\*Proceedings\*\* \*\*Procedings\*\* \*\*Proced

#### **Liberty Summit**

Liberty Township, December, 2019
234 units
Apartments (complete)











#### **Fourwinds Place**

Berkshire Township, November 2019
144 units
Residential hotel (complete)









#### RPC#40-19zon

**Hyatts Meadows** 

16.35 acres/FR&POD23 to PMFR Liberty Twp.







#### Hyatts Meadows

Liberty Township, January 2020 78 units
Townhouses





#### **Orange Grand Estates**

Orange Township, December 2020 120 units Apartments (complete)









#### **Cove at Evans Farm**

Orange Township, Info 2020 114 units Ranch Townhouses









Berlin

Orange

Liberty