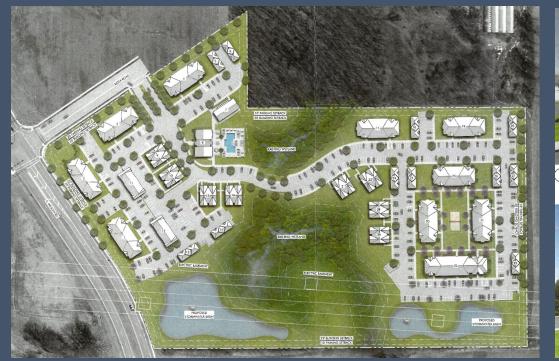

# Liberty Summit (POD 18(C) zoning) 234 units/17.2 acres Liberty Twp. \*\*Proceedings\*\* \*\*Procedings\*\* \*\*Proced

#### RPC#40-19zon

**Hyatts Meadows** 

16.35 acres/FR&POD23 to PMFR Liberty Twp.