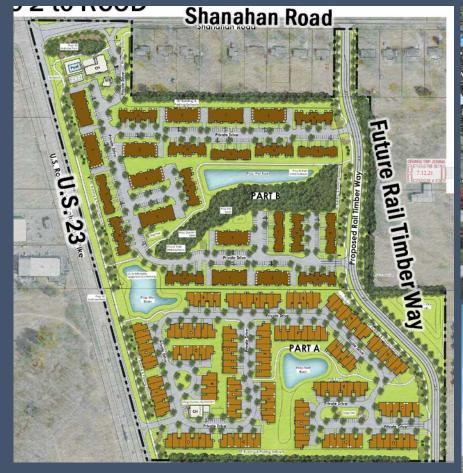

# RPC#**42-21zon**Hyatts Investors LLC 50.4 ac. / FR-1 to PMFR Liberty Twp.

Liberty Township, March 2022
231 units
Townhouses

# Clark Shaw Road Hyatts Road

Liberty Township, November 2022

135 units (and 254 lots)

Townhouses