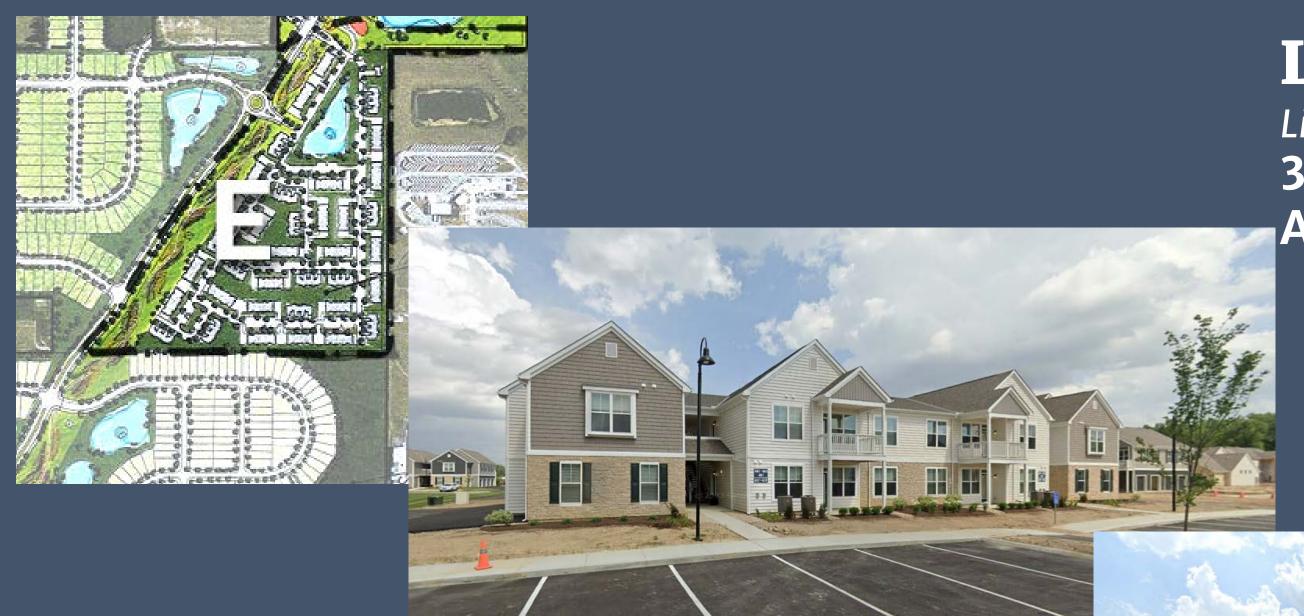

| Townhouses                          |
| Pending | Liberty   | 208   | Rosewood Village            | Apartments                          |
| Pending | Berlin    | 368   | Berlin Business Park        | <b>Townhouses and Apartments</b>    |
| Pending | Berlin    | 250   | Elysian at Alum Creek       | Apartments                          |



Orange

Genoa

Liberty

#### **Evans Farm**

Orange Township, March 2016
521 units
Townhouses and
apts over retail





#### **Evans Farm**

Orange Township, March 2016
521 units
Townhouses and
apts over retail







#### **Northlake Summit**

Berkshire Township, March 2017
252 units
Apartments (complete)









Berlin

Orange

Liberty

Berkshire

Genoa

#### **Orange Grand**

Orange Township, March 2019
288 units
Apartments (complete)







Genoa

#### **Liberty Grand**

Liberty Township, September 2019
308 units
Apartments (complete)









### Liberty Grand G

Liberty Township, September 2019
162 units
Apartments







# Liberty Summit (POD 18(C) zoning) 234 units/17.2 acres Liberty Twp. \*\*Proceedings\*\* \*\*Procedings\*\* \*\*Proced

#### **Liberty Summit**

Liberty Township, December, 2019
234 units
Apartments (complete)











#### **Fourwinds Place**

Berkshire Township, November 2019
144 units
Residential hotel (complete)









#### RPC#40-19zon

**Hyatts Meadows** 

16.35 acres/FR&POD23 to PMFR Liberty Twp.







#### Hyatts Meadows

Liberty Township, January 2020 78 units
Townhouses





#### **Orange Grand Estates**

Orange Township, December 2020 120 units Apartments (complete)









#### **Cove