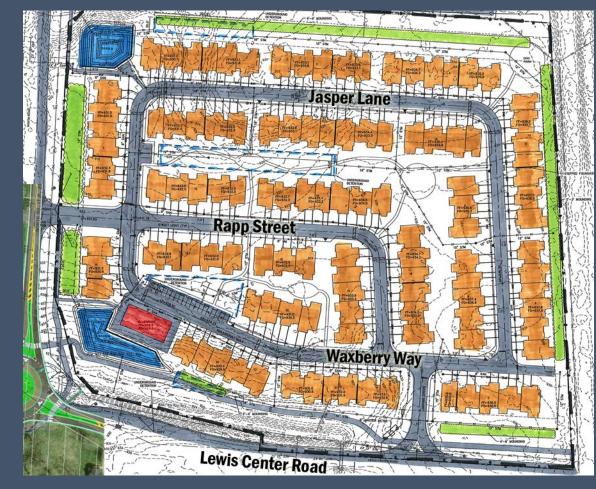

# Liberty Summit (POD 18(C) zoning) 234 units/17.2 acres Liberty Twp. \*\*Proceedings\*\* \*\*Procedings\*\* \*\*Proced

#### RPC#40-19zon

**Hyatts Meadows** 

16.35 acres/FR&POD23 to PMFR Liberty Twp.