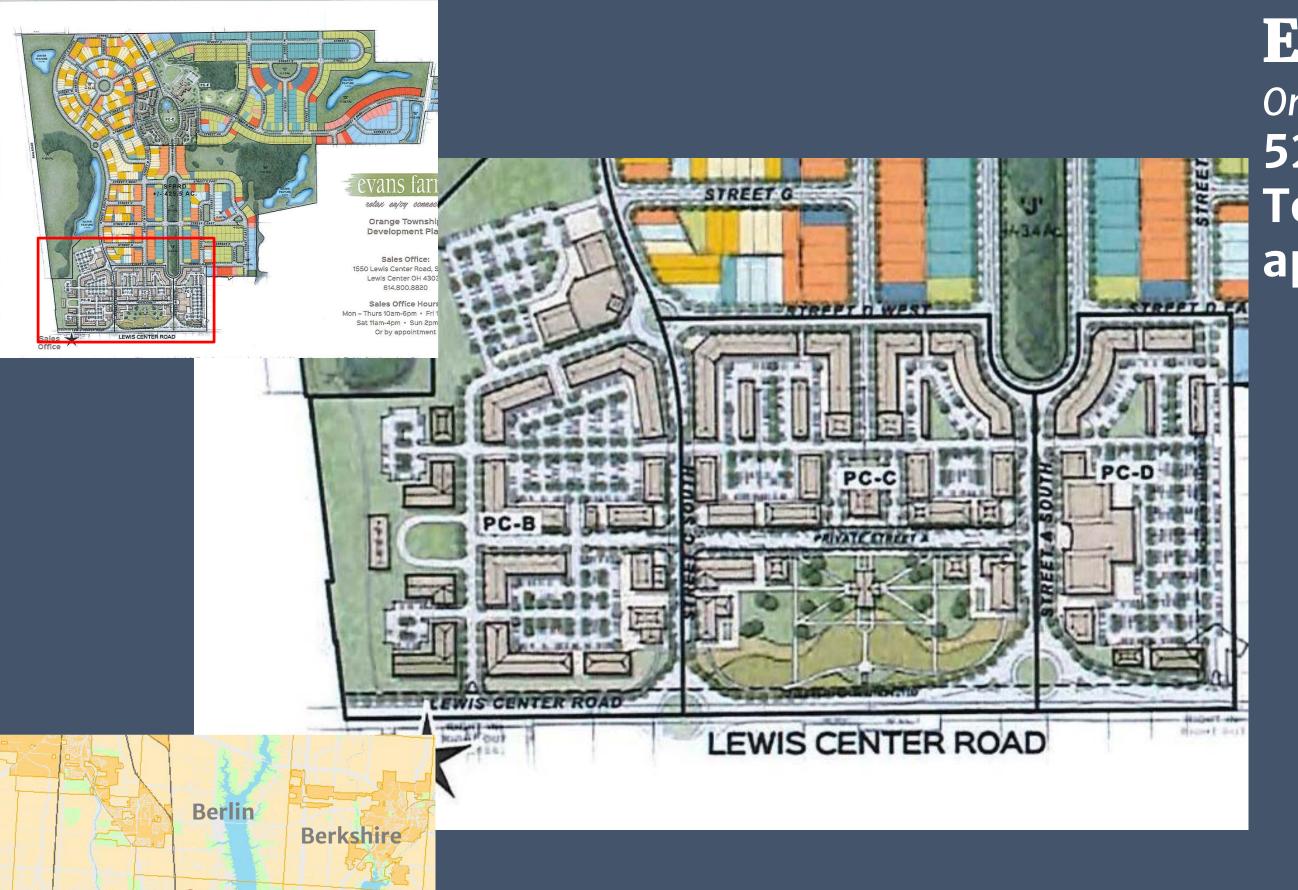

#### **Evans Farm**

Orange Township, March 2016
521 units
Townhouses and
apts over retail