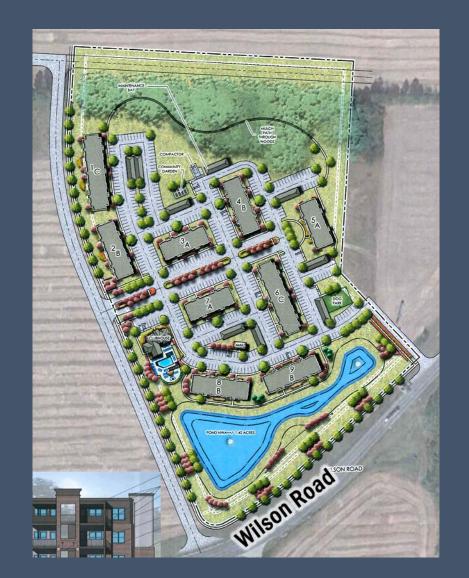

Summit**

Liberty Township, December, 2019
234 units
Apartments (complete)











#### **Fourwinds Place**

Berkshire Township, November 2019
144 units
Residential hotel (complete)









#### RPC#40-19zon

**Hyatts Meadows** 

16.35 acres/FR&POD23 to PMFR Liberty Twp.







#### Hyatts Meadows

Liberty Township, January 2020 78 units
Townhouses





#### **Orange Grand Estates**

Orange Township, December 2020 120 units Apartments (complete)









#### **Cove at Evans Farm**

Orange Township, Info 2020 114 units Ranch Townhouses









Berlin

Orange

Liberty

Berkshire

Genoa

#### Cheswick Village

Orange Township, January 2021 **56 units Apartments** (complete)









#### **Orange Summit**

Orange Township, August 2021 250 units Apartments

150 units Townhouses











# Berlin Berkshire Orange Genoa

#### **Northstar Apartments**

Berkshire Township, September 2021 250 units Apartments





# RPC#**42-21zon**Hyatts Investors LLC 50.4 ac. / FR-1 to PMFR Liberty Twp.





Liberty Township, March 2022
231 units
Townhouses









#### US 23/JLP Dev.

Orange Township, April 2022
160 units
Apartments











#### District at Berkshire

Berkshire Township, July 2022 300 units Apartments









# Clark Shaw Road Hyatts Road



Liberty Township, November 2022

135 units (and 254 lots)

Townhouses















#### Rosewood Village

Liberty Township, PENDING 208 units
Apartments





#### Berlin Business Park

Berlin Township, PENDING
368 units
Apartments and Townhouses









#### Northport Residential Hotel

Berlin Township, Pending
120 units
Apart