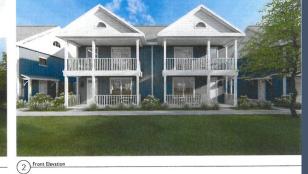

Liberty Twp.





Liberty Township, March 2022
231 units
Townhouses









#### US 23/JLP Dev.

Orange Township, April 2022
160 units
Apartments











#### District at Berkshire

Berkshire Township, July 2022 300 units Apartments









# Clark Shaw Road Hyatts Road



Liberty Township, November 2022

135 units (and 254 lots)

Townhouses















#### Rosewood Village

Liberty Township, PENDING 208 units
Apartments





#### Berlin Business Park

Berlin Township, PENDING
368 units
Apartments and Townhouses









#### Northport Residential Hotel

Berlin Township, Pending
120 units
Apartments









#### Elysian at Alum Creek

Berlin Township, Pending
250 units
Apartments



















#### **Vision Berkshire**

Berkshire Township, Withdrawn
306 units
Apartments