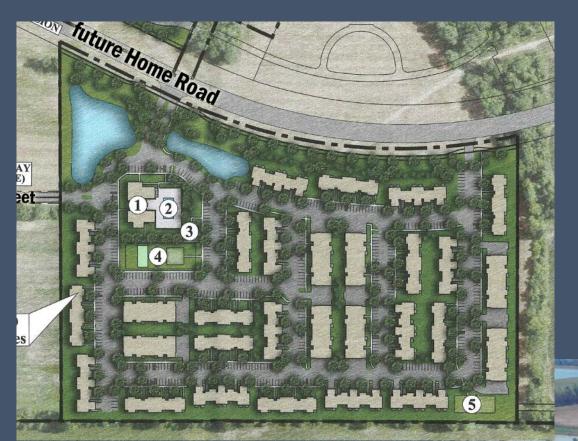

ire | 300   | District at Berkshire       | Apartments                          |
| 11/2022 | Liberty   | 135   | Clarkshaw Crossing          | Townhouses                          |
| Pending | Liberty   | 208   | Rosewood Village            | Apartments                          |
| Pending | Berlin    | 368   | Berlin Business Park        | <b>Townhouses and Apartments</b>    |
| Pending | Berlin    | 250   | Elysian at Alum Creek       | Apartments                          |



Orange

Genoa

Liberty

#### **Evans Farm**

Orange Township, March 2016
521 units
Townhouses and
apts over retail





#### **Evans Farm**

Orange Township, March 2016
521 units
Townhouses and
apts over retail







#### **Northlake Summit**

Berkshire Township, March 2017
252 units
Apartments (complete)









Berlin

Orange

Liberty

Berkshire

Genoa

#### **Orange Grand**

Orange Township, March 2019
288 units
Apartments (complete)







Genoa

#### **Liberty Grand**

Liberty Township, September 2019
308 units
Apartments (complete)









### Liberty Grand G

Liberty Township, September 2019
162 units
Apartments







# Liberty Summit (POD 18(C) zoning) 234 units/17.2 acres Liberty Twp. \*\*Proceedings\*\* \*\*Procedings\*\* \*\*Proced

#### **Liberty Summit**

Liberty Township, December, 2019
234 units
Apartments (complete)











#### **Fourwinds Place**

Berkshire Township, November 2019
144 units
Residential hotel (complete)









#### RPC#40-19zon

**Hyatts Meadows** 

16.35 acres/FR&POD23 to PMFR Liberty Twp.







#### Hyatts Meadows

Liberty Township, January 2020 78 unit