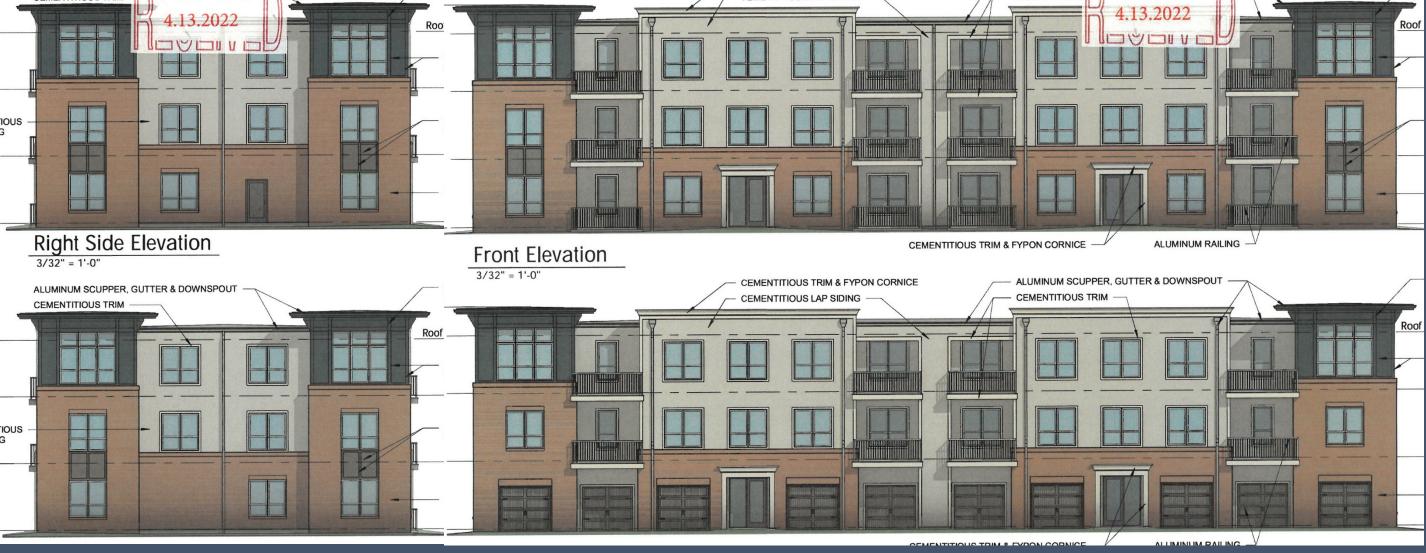

units
Townhouses





#### **Orange Grand Estates**

Orange Township, December 2020 120 units Apartments (complete)









#### **Cove at Evans Farm**

Orange Township, Info 2020 114 units Ranch Townhouses









Berlin

Orange

Liberty

Berkshire

Genoa

#### Cheswick Village

Orange Township, January 2021 **56 units Apartments** (complete)









#### **Orange Summit**

Orange Township, August 2021 250 units Apartments

150 units Townhouses











# Berlin Berkshire Orange Genoa

#### **Northstar Apartments**

Berkshire Township, September 2021 250 units Apartments





# RPC#**42-21zon**Hyatts Investors LLC 50.4 ac. / FR-1 to PMFR Liberty Twp.





Liberty Township, March 2022
231 units
Townhouses









#### US 23/JLP Dev.

Orange Township, April 2022
160 units
Apartments











#### District at Berkshire

Berkshire Township, July 2022 300 units Apartments









# Clark Shaw Road Hyatts Road



Liberty Township, November 2022

135 units (and 254 lots)

Townhouses















#### Rosewood Village

Liberty Township, PENDING 208 units
Apartments





#### Berlin Business Park

Berlin Township, PENDING
368 units
Apartments and Townhouses









#### Northport Residential Hotel

Berlin Township, Pending
120 units
Apartments









#### Elysian at Alum Creek

Berlin Township, Pending
250 units
Apartments



















#### **Vision Berkshire**

Berkshire Township, Withdrawn
306 units
Apartments