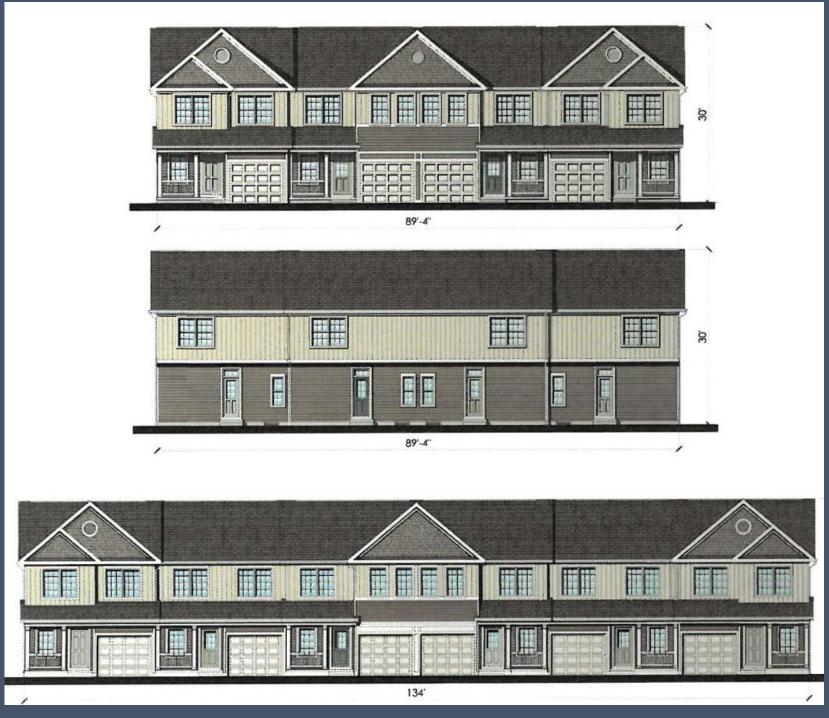

8(C) zoning) 234 units/17.2 acres Liberty Twp. \*\*Proceedings\*\* \*\*Procedings\*\* \*\*Proced

#### **Liberty Summit**

Liberty Township, December, 2019
234 units
Apartments (complete)











#### **Fourwinds Place**

Berkshire Township, November 2019
144 units
Residential hotel (complete)









#### RPC#40-19zon

**Hyatts Meadows** 

16.35 acres/FR&POD23 to PMFR Liberty Twp.







#### Hyatts Meadows

Liberty Township, January 2020 78 units
Townhouses





#### **Orange Grand Estates**

Orange Township, December 2020 120 units Apartments (complete)









#### **Cove at Evans Farm**

Orange Township, Info 2020 114 units Ranch Townhouses









Berlin

Orange

Liberty

Berkshire

Genoa

#### Cheswick Village

Orange Township, January 2021 **56 units Apartments** (complete)









#### **Orange Summit**

Orange Township, August 2021 250 units Apartments

150 units Townhouses











# Berlin Berkshire Orange Genoa

#### **Northstar Apartments**

Berkshire Township, September 2021 250 units Apartments





# RPC#**42-21zon**Hyatts Investors LLC 50.4 ac. / FR-1 to PMFR Liberty Twp.





Liberty Township, March 2022
231 units
Townhouses









#### US 23/JLP Dev.

Orange Township, April 2022
160 units
Apartments











#### District at Berkshire

Berkshire Township, July 2022 300 units Apartments









# Clark Shaw Road Hyatts Road



Liberty Township, November 2022

135 units (and 254 lots)

Townhouses















#### Rosewood Village

Liberty Township, PENDING 208 units
Apartments





#### Berlin Business Park

Berlin Township, PENDING
368 un