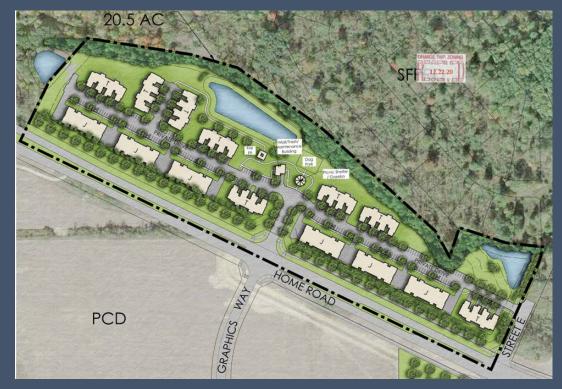

#### RPC#40-19zon

**Hyatts Meadows** 

16.35 acres/FR&POD23 to PMFR Liberty Twp.

#### Hyatts Meadows

Liberty Township, January 2020 78 units
Townhouses