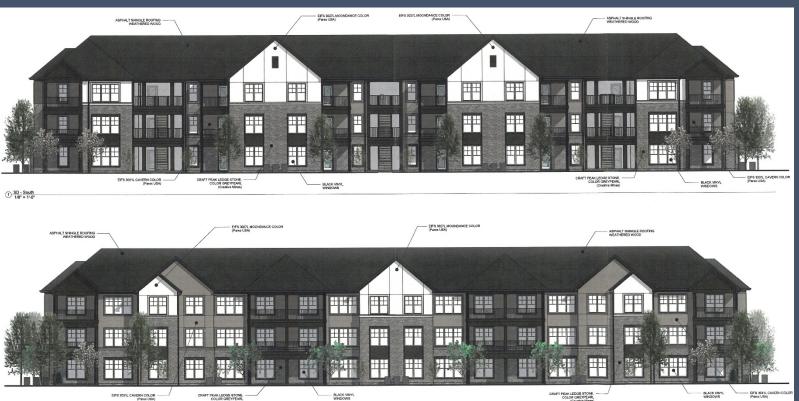

ember 2021 250 units Apartments





# RPC#**42-21zon**Hyatts Investors LLC 50.4 ac. / FR-1 to PMFR Liberty Twp.





Liberty Township, March 2022
231 units
Townhouses









#### US 23/JLP Dev.

Orange Township, April 2022
160 units
Apartments











#### District at Berkshire

Berkshire Township, July 2022 300 units Apartments









# Clark Shaw Road Hyatts Road



Liberty Township, November 2022

135 units (and 254 lots)

Townhouses















#### Rosewood Village

Liberty Township, PENDING 208 units
Apartments





#### Berlin Business Park

Berlin Township, PENDING
368 units
Apartments and Townhouses









#### Northport Residential Hotel

Berlin Township, Pending
120 units
Apartments









#### Elysian at Alum Creek

Berlin Township, Pending
250 units
Apartments



















#### **Vision Berkshire**

Berkshire Township, Withdrawn
306 units
Apartments