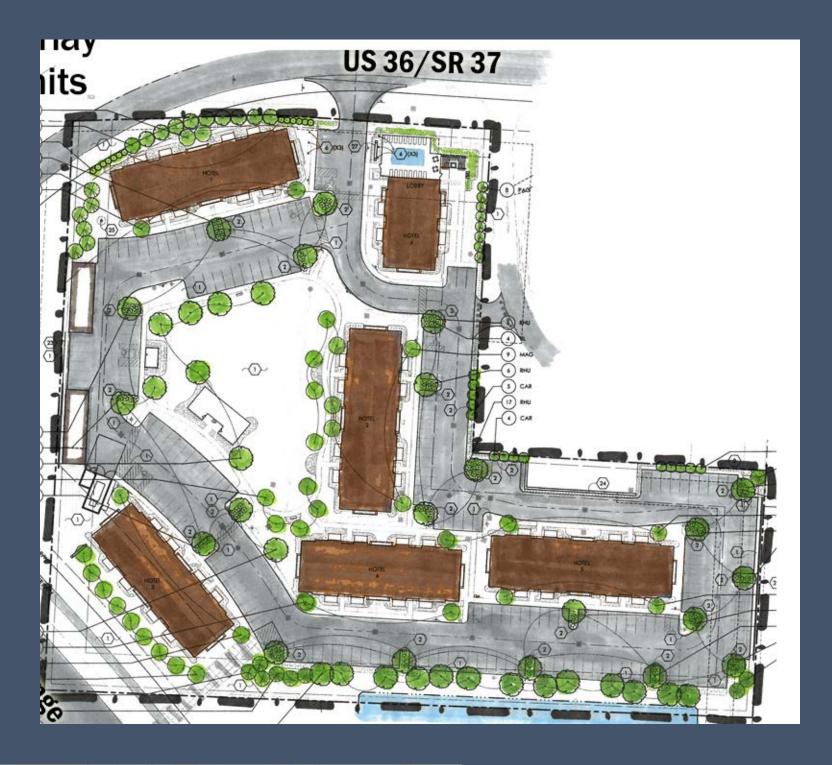

e Township, August 2021 250 units Apartments

150 units Townhouses











# Berlin Berkshire Orange Genoa

#### **Northstar Apartments**

Berkshire Township, September 2021 250 units Apartments





# RPC#**42-21zon**Hyatts Investors LLC 50.4 ac. / FR-1 to PMFR Liberty Twp.





Liberty Township, March 2022
231 units
Townhouses









#### US 23/JLP Dev.

Orange Township, April 2022
160 units
Apartments











#### District at Berkshire

Berkshire Township, July 2022 300 units Apartments









# Clark Shaw Road Hyatts Road



Liberty Township, November 2022

135 units (and 254 lots)

Townhouses















#### Rosewood Village

Liberty Township, PENDING 208 units
Apartments





#### Berlin Business Park

Berlin Township, PENDING
368 units
Apartments and Townhouses









#### Northport Residential Hotel

Berlin Township, Pending
120 units
Apartments









#### Elysian at Alum Creek

Berlin Township, Pending
250 units
Apartments



















#### **Vision Berkshire**

Berkshire Township, Withdrawn
306 units
Apartments