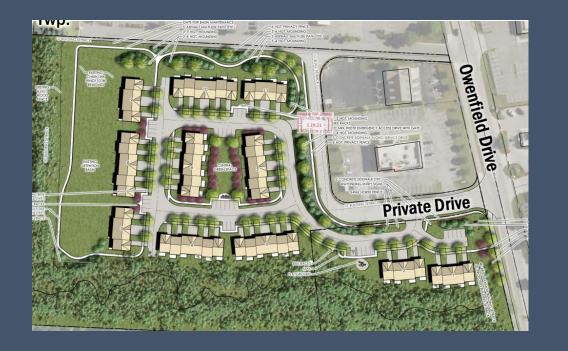

#### Hyatts Meadows

Liberty Township, January 2020 78 units
Townhouses

#### RPC#40-19zon

**Hyatts Meadows** 

16.35 acres/FR&POD23 to PMFR Liberty Twp.