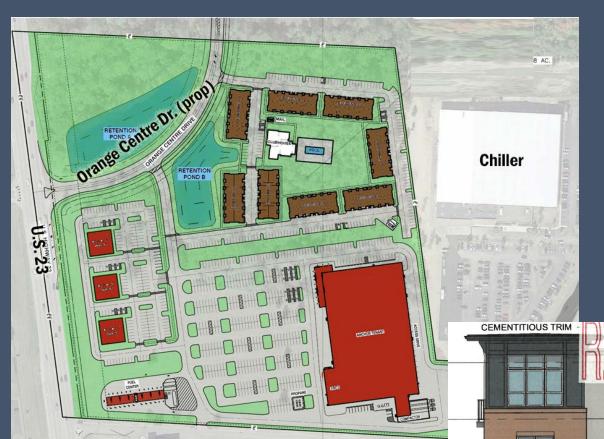

berty Twp.







#### Hyatts Meadows

Liberty Township, January 2020 78 units
Townhouses





#### **Orange Grand Estates**

Orange Township, December 2020 120 units Apartments (complete)









#### **Cove at Evans Farm**

Orange Township, Info 2020 114 units Ranch Townhouses









Berlin

Orange

Liberty

Berkshire

Genoa

#### Cheswick Village

Orange Township, January 2021 **56 units Apartments** (complete)









#### **Orange Summit**

Orange Township, August 2021 250 units Apartments

150 units Townhouses











# Berlin Berkshire Orange Genoa

#### **Northstar Apartments**

Berkshire Township, September 2021 250 units Apartments





# RPC#**42-21zon**Hyatts Investors LLC 50.4 ac. / FR-1 to PMFR Liberty Twp.





Liberty Township, March 2022
231 units
Townhouses









#### US 23/JLP Dev.

Orange Township, April 2022
160 units
Apartments











#### District at Berkshire

Berkshire Township, July 2022 300 units Apartments









# Clark Shaw Road Hyatts Road



Liberty Township, November 2022

135 units (and 254 lots)

Townhouses















#### Rosewood Village

Liberty Township, PENDING 208 units
Apartments





#### Berlin Business Park

Berlin Township, PENDING
368 units
Apartments and Townhouses









#### Northport Residential Hotel

Berlin Township, Pending
120 units
Apartments









#### Elysian at Alum Creek

Berlin Township, Pending
250 units
Apartments



















#### **Vision Berkshire**

Berkshire Township, Withdrawn
306 units
Apartments