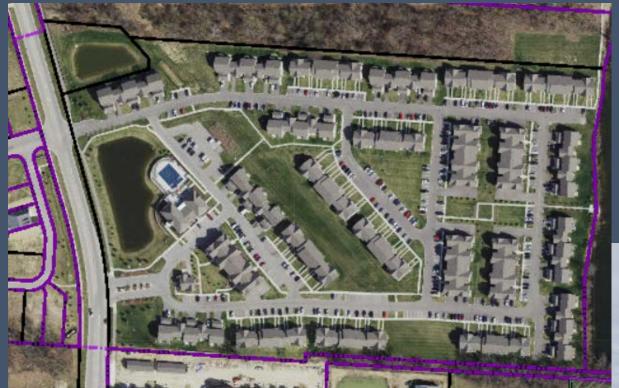

#### **Liberty Grand**

Liberty Township, September 2019
308 units
Apartments (complete)

### Liberty Grand G

Liberty Township, September 2019
162 units
Apartments