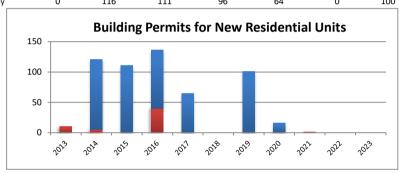

| <b>Building Permits</b> | 2013 | 2014 | 2015 | 2016 | 2017 | 2018 | 2019 | 2020 | 2021 | 2022 | 2023 |
|-------------------------|------|------|------|------|------|------|------|------|------|------|------|
| Single-Family           | 10   | 5    | 0    | 40   | 1    | 0    | 1    | 1    | 1    | 0    | 0    |
| Multi-Family            | 0    | 116  | 111  | 96   | 64   | 0    | 100  | 15   | 0    | 0    | 0    |