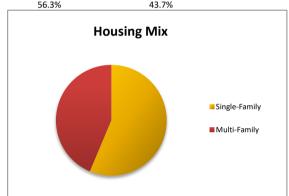

| Housing Mix | Single-Family | Multi-Family | Total |
|-------------|---------------|--------------|-------|
| 2023        | 2,290         | 1,774        | 4,064 |
|             | EC 20/        | 42.70/       |       |