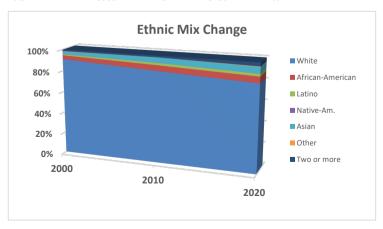

| Ethnic Mix |               | 2000 | 2010 | 2020 | Rate | % of tot |
|------------|---------------|------|------|------|------|----------|
|            | White         | 5424 | 6714 | 7552 | 12%  | 82%      |
|            | African-Ameri | 222  | 413  | 548  | 33%  | 6%       |
|            | Latino        | 63   | 172  | 232  | 35%  | 3%       |
|            | Native-Am.    | 8    | 6    | 14   | 133% | 0%       |
|            | Asian         | 144  | 363  | 517  | 42%  | 6%       |
|            | Other         | 18   | 9    | 40   | 344% | 0%       |
|            | Two or more   | 84   | 115  | 327  | 184% | 4%       |
|            | Total         | 5900 | 7792 | 9230 | 18%  |          |