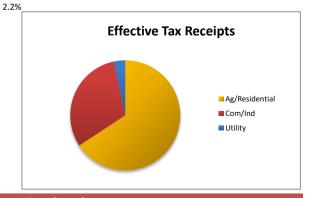

Property Valuation

Residential
Farm
Industrial
Commercial
Public Utility
Util Pers Prop

| effective Tax Rece | ipts Ag/Residentiai | Com/ina   | Utility | Grand Tota |
|--------------------|---------------------|-----------|---------|------------|
| 2023               | 4,362,793           | 2,052,321 | 219,533 | 6,634,647  |
|                    | 65.8%               | 30.9%     | 3.3%    |            |