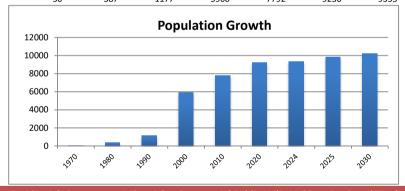

**Population** 1970 1980 1990 2010 2020 2024 2025 2030 2000 Census Bureau and 1177 5900 7792 9230 9355 9822 10235 50 387

DCRPC July Estimates

| Property Valuation | Residential Farm | In | dustrial ( | Commercial Public | Utility I | Util Pers Prc | Grand Total |
|--------------------|------------------|----|------------|-------------------|-----------|---------------|-------------|
| 2022               | 306,175,770      | 0  | 12,797,670 | 99,556,160        | 0         | 9,519,260     | 428,048,860 |