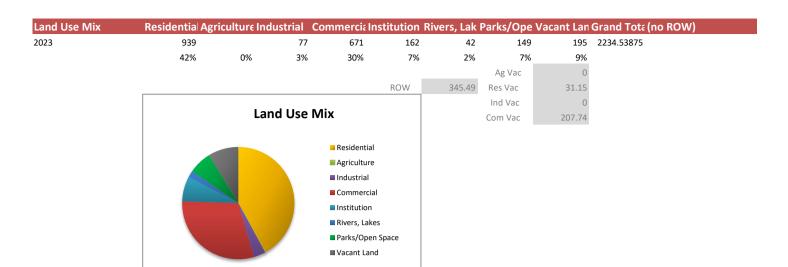

**Population** 1970 1980 1990 2010 2020 2024 2025 2030 2000 Census Bureau and 1177 5900 7792 9230 9355 9822 10235 50 387

DCRPC July Estimates

| Property Valuation | Residential Farm | In | dustrial ( | Commercial Public | Utility I | Util Pers Prc | Grand Total |
|--------------------|------------------|----|------------|-------------------|-----------|---------------|-------------|
| 2022               | 306,175,770      | 0  | 12,797,670 | 99,556,160        | 0         | 9,519,260     | 428,048,860 |

Property Valuation

Residential
Farm
Industrial
Commercial
Public Utility
Util Pers Prop

| effective Tax Rece | ipts Ag/Residentiai | Com/ina   | Utility | Grand Tota |
|--------------------|---------------------|-----------|---------|------------|
| 2023               | 4,362,793           | 2,052,321 | 219,533 | 6,634,647  |
|                    | 65.8%               | 30.9%     | 3.3%    |            |