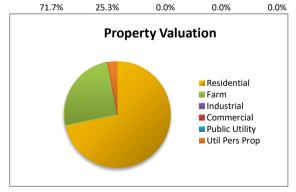

**Population** 1970 1980 2010 2020 2024 2030 **1990** 2000 2025 Census Bureau and 492 582 558 684 659 697 699 711

Projected

| Effective Tax Re | eceip Ag/Residential | Com/Ind | Utility | Grand Total |  |
|------------------|----------------------|---------|---------|-------------|--|
| 2023             | 117,795              | 51      | 2,973   | 120,819     |  |
|                  | 97.5%                | 0.0%    | 2.5%    |             |  |