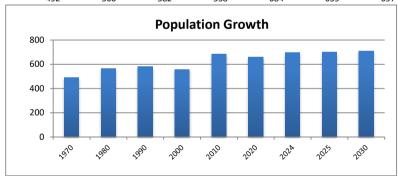

**Population** 1970 1980 2010 2020 2024 2030 **1990** 2000 2025 Census Bureau and 492 582 558 684 659 697 699 711

Projected

| Effective Tax Re | eceip Ag/Residential | Com/Ind | Utility | Grand Total |  |
|------------------|----------------------|---------|---------|-------------|--|
| 2023             | 117,795              | 51      | 2,973   | 120,819     |  |
|                  | 97.5%                | 0.0%    | 2.5%    |             |  |