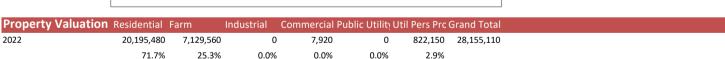

| ٥    | 0    | ٥    | 0    | ٥    | 0    | ٥    | 0    | 0    | 0    |



**Population** 1970 1980 2010 2020 2024 2030 **1990** 2000 2025 Census Bureau and 492 582 558 684 659 697 699 711











Projected

| Effective Tax Re | eceip Ag/Residential | Com/Ind | Utility | Grand Total |  |
|------------------|----------------------|---------|---------|-------------|--|
| 2023             | 117,795              | 51      | 2,973   | 120,819     |  |
|                  | 97.5%                | 0.0%    | 2.5%    |             |  |

| Land Use Mix            | Residential A | griculture Ind | lustrial | Commercia | Institution | Rivers, Lak | Parks/Ope | Vacant Lan | Calc Total (no | ROW) |
|-------------------------|---------------|----------------|----------|-----------|-------------|-------------|-----------|------------|----------------|------|
| (incorp. Areas deleted) | 761           | 9076           |          | 2         | 66          | 916         |           | 1911       |