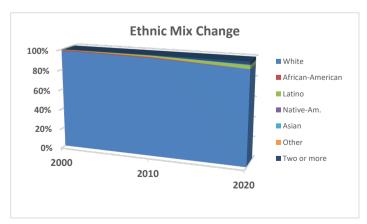

| Ethnic Mix |               | 2000 | 2010 | 2020 | Rate    | % of tot |
|------------|---------------|------|------|------|---------|----------|
|            | White         | 545  | 663  | 612  | -8%     | 93%      |
|            | African-Ameri | 6    | 7    | 0    | -100%   | 0%       |
|            | Latino        | 1    | 11   | 23   | 109%    | 3%       |
|            | Native-Am.    | 0    | 0    | 0    | #DIV/0! | 0%       |
|            | Asian         | 0    | 0    | 4    | #DIV/0! | 1%       |
|            | Other         | 0    | 0    | 0    | #DIV/0! | 0%       |
|            | Two or more   | 0    | 3    | 20   | 567%    | 3%       |
|            | Total         | 558  | 684  | 659  | -4%     |          |