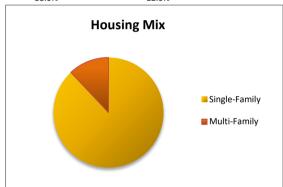

Com Vac

| <b>Housing Mix</b> | Single-Family | Multi-Family | Total |
|--------------------|---------------|--------------|-------|
| 2023               | 3119          | 425          | 3544  |
|                    | 88.0%         | 12.0%        |       |