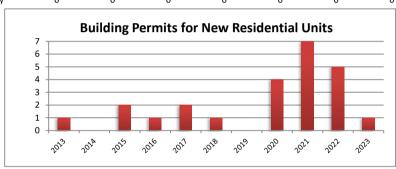

Median Home Value: \$300,900

|                         | and the state of t |      |      |      |      |      |      |      |      |      |      |
|-------------------------|--------------------------------------------------------------------------------------------------------------------------------------------------------------------------------------------------------------------------------------------------------------------------------------------------------------------------------------------------------------------------------------------------------------------------------------------------------------------------------------------------------------------------------------------------------------------------------------------------------------------------------------------------------------------------------------------------------------------------------------------------------------------------------------------------------------------------------------------------------------------------------------------------------------------------------------------------------------------------------------------------------------------------------------------------------------------------------------------------------------------------------------------------------------------------------------------------------------------------------------------------------------------------------------------------------------------------------------------------------------------------------------------------------------------------------------------------------------------------------------------------------------------------------------------------------------------------------------------------------------------------------------------------------------------------------------------------------------------------------------------------------------------------------------------------------------------------------------------------------------------------------------------------------------------------------------------------------------------------------------------------------------------------------------------------------------------------------------------------------------------------------|------|------|------|------|------|------|------|------|------|------|
| <b>Building Permits</b> | 2013                                                                                                                                                                                                                                                                                                                                                                                                                                                                                                                                                                                                                                                                                                                                                                                                                                                                                                                                                                                                                                                                                                                                                                                                                                                                                                                                                                                                                                                                                                                                                                                                                                                                                                                                                                                                                                                                                                                                                                                                                                                                                                                           | 2014 | 2015 | 2016 | 2017 | 2018 | 2019 | 2020 | 2021 | 2022 | 2023 |
| Single-Family           | 1                                                                                                                                                                                                                                                                                                                                                                                                                                                                                                                                                                                                                                                                                                                                                                                                                                                                                                                                                                                                                                                                                                                                                                                                                                                                                                                                                                                                                                                                                                                                                                                                                                                                                                                                                                                                                                                                                                                                                                                                                                                                                                                              | 0    | 2    | 1    | 2    | 1    | 0    | 4    | 7    | 5    | 1    |
| Multi Family            | 0                                                                                                                                                                                                                                                                                                                                                                                                                                                                                                                                                                                                                                                                                                                                                                                                                                                                                                                                                                                                                                                                                                                                                                                                                                                                                                                                                                                                                                                                                                                                                                                                                                                                                                                                                                                                                                                                                                                                                                                                                                                                                                                              | ٥    | 0    | ٥    | 0    | ٥    | 0    | ٥    | 0    | 0    | 0    |