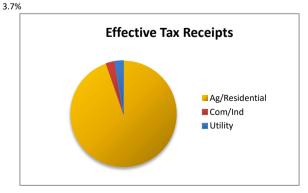

Census Bureau and **DCRPC July Estimates** 

**Population** 

2022

2,985 Projected

2025

2030

3,272

| <b>Effective Tax F</b> | Receip Ag/Residential | Com/Ind | Utility | Grand Total |  |
|------------------------|-----------------------|---------|---------|-------------|--|
| 2023                   | 920,971               | 25,209  | 26,119  | 972,299     |  |
|                        | 94.7%                 | 2.6%    | 2.7%    |             |  |