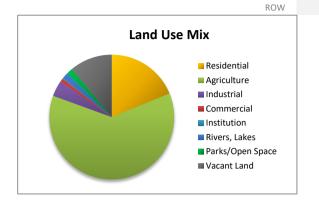

| Land Use Mix            | Residential Ag | riculture Ind | lustrial Co | mmercia Inst | itution Rive | ers, Lakı Pa | ırks/Oper Va | acant Lan | Calc Total (no ROW) |
|-------------------------|----------------|---------------|-------------|--------------|--------------|--------------|--------------|-----------|---------------------|
| (incorp. Areas deleted) | 4050           | 13262         | 884         | 191          | 27           | 355          | 363          | 2362      | 21494.7508          |
| 2023                    | 19%            | 62%           | 4%          | 1%           | 0%           | 2%           | 2%           | 11%       | Twp Total           |
|                         |                |               |             |              |              |              | Ag Vac       | 717.61    | 21968.2508          |