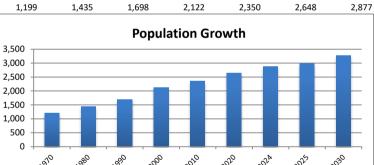

Census Bureau and **DCRPC July Estimates** 

**Population** 

2022

2,985 Projected

2025

2030

3,272

| <b>Effective Tax F</b> | Receip Ag/Residential | Com/Ind | Utility | Grand Total |  |
|------------------------|-----------------------|---------|---------|-------------|--|
| 2023                   | 920,971               | 25,209  | 26,119  | 972,299     |  |
|                        | 94.7%                 | 2.6%    | 2.7%    |             |  |

| Ethnic Mix |               | 2000 | 2010 | 2020 | Rate    | % of tot |
|------------|---------------|------|------|------|---------|----------|
|            | White         | 2080 | 2306 | 2455 | 6%      | 93%      |
|            | African-Ameri | 16   | 9    | 13   | 44%     | 0%       |
|            | Latino        | 12   | 16   | 35   | 119%    | 1%       |
|            | Native-Am.    | 0    | 1    | 2    | 100%    | 0%       |
|            | Asian         | 5    | 11   | 30   | 173%    | 1%       |
|            | Other         | 5    | 0    | 7    | #DIV/0! | 0%       |
|            | Two or more   | 16   | 7    | 106  | 1414%   | 4%       |
|            | Total         | 2122 | 2350 | 2648 | 13%     |          |