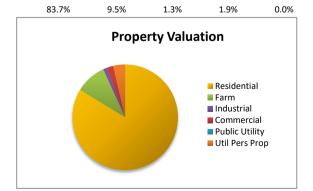

| Land Use Mix            | Residential Ag | riculture Ind | lustrial Co | mmercia Inst | itution Rive | ers, Lakı Pa | ırks/Oper Va | acant Lan | Calc Total (no ROW) |
|-------------------------|----------------|---------------|-------------|--------------|--------------|--------------|--------------|-----------|---------------------|
| (incorp. Areas deleted) | 4050           | 13262         | 884         | 191          | 27           | 355          | 363          | 2362      | 21494.7508          |
| 2023                    | 19%            | 62%           | 4%          | 1%           | 0%           | 2%           | 2%           | 11%       | Twp Total           |
|                         |                |               |             |              |              |              | Ag Vac       | 717.61    | 21968.2508          |