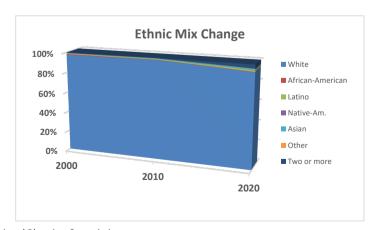

| Ethnic Mix |               | 2000 | 2010 | 2020 | Rate    | % of tot |
|------------|---------------|------|------|------|---------|----------|
|            | White         | 2080 | 2306 | 2455 | 6%      | 93%      |
|            | African-Ameri | 16   | 9    | 13   | 44%     | 0%       |
|            | Latino        | 12   | 16   | 35   | 119%    | 1%       |
|            | Native-Am.    | 0    | 1    | 2    | 100%    | 0%       |
|            | Asian         | 5    | 11   | 30   | 173%    | 1%       |
|            | Other         | 5    | 0    | 7    | #DIV/0! | 0%       |
|            | Two or more   | 16   | 7    | 106  | 1414%   | 4%       |
|            | Total         | 2122 | 2350 | 2648 | 13%     |          |