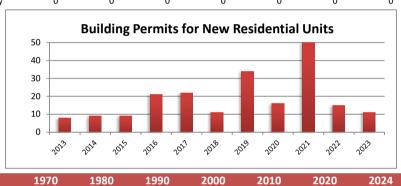

People below Poverty Level: 4.3% **Graduate or Professional Degree: 15.2%** High School Grad or Higher: 98.6%

Bachelor's or Higher: 45% Median Home Value: \$372,100

| <b>Building Permits</b> | 2013 | 2014 | 2015 | 2016 | 2017 | 2018 | 2019 | 2020 | 2021 | 2022 | 2023 |
|-------------------------|------|------|------|------|------|------|------|------|------|------|------|
| Single-Family           | 8    | 9    | 9    | 21   | 22   | 11   | 34   | 16   | 50   | 15   | 11   |
| Marile: Fermile.        | 0    | 0    | 0    | 0    | ^    | 0    | 0    | 0    | 0    | 0    | 0    |