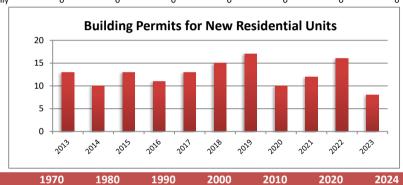

Families below Poverty Level: 2.9% People below Poverty Level: 7.8% Graduate or Professional Degree: 11.4%

High School Grad or Higher: 97% Bachelor's or Higher: 43% Median Home Value: \$366,700

|                         |      |      |      |      |      |      |      | . ,  |      |      |      |
|-------------------------|------|------|------|------|------|------|------|------|------|------|------|
| <b>Building Permits</b> | 2013 | 2014 | 2015 | 2016 | 2017 | 2018 | 2019 | 2020 | 2021 | 2022 | 2023 |
| Single-Family           | 13   | 10   | 13   | 11   | 13   | 15   | 17   | 10   | 12   | 16   | 8    |
| Multi Family            | 0    | 0    | 0    | 0    | 0    | 0    | 0    | 0    | 0    | 0    | 0    |