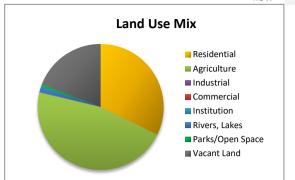

| Land Use Mix            | Residential Agi | riculture Indu | strial | Commercia Ins | stitution Riv | vers, Lakı I | Parks/Oper | Vacant Lan | Calc Total | (no ROW) |
|-------------------------|-----------------|----------------|--------|---------------|---------------|--------------|------------|------------|------------|----------|
| (incorp. Areas deleted) | 5131            | 7382           |        | 13            | 7             | 219          | 92         | 3052       | 15897.1338 |          |
| 2023                    | 32%             | 46%            | 0%     | 0%            | 0%            | 1%           | 1%         | 19%        | Twp Total  |          |
|                         |                 |                |        |               |               |              | Ag Vac     | 1288.15    | 16222.9338 |          |
|                         |                 |                |        |               | ROW           | 325.8        | Res Vac    | 1832.79    |            |          |