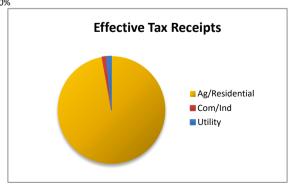

| Effective Tax Re | ceip Ag/Residential | Com/Ind | Utility | Grand Total |
|------------------|---------------------|---------|---------|-------------|
| 2023             | 341,561             | 4,713   | 5,280   | 351,554     |
|                  | 97.2%               | 1.3%    | 1.5%    |             |