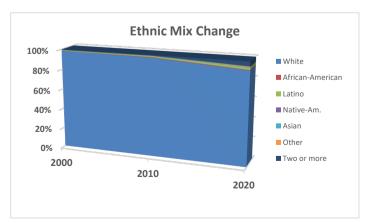

Ind Vac

Com Vac

0

0.06

| Ethnic Mix |               | 2000 | 2010 | 2020 | Rate  | % of tot |
|------------|---------------|------|------|------|-------|----------|
|            | White         | 1677 | 1874 | 2010 | 7%    | 92%      |
|            | African-Ameri | 2    | 12   | 13   | 8%    | 1%       |
|            | Latino        | 7    | 15   | 43   | 187%  | 2%       |
|            | Native-Am.    | 0    | 1    | 2    | 100%  | 0%       |
|            | Asian         | 2    | 7    | 13   | 86%   | 1%       |
|            | Other         | 3    | 1    | 11   | 1000% | 1%       |
|            | Two or more   | 12   | 13   | 102  | 685%  | 5%       |
|            | Total         | 1696 | 1923 | 2194 | 14%   |          |