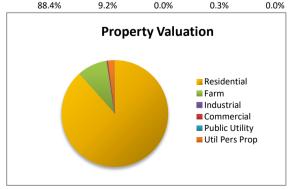

Census Bureau and DCRPC July Estimates

**Population** 

2,422 Projected

2025

2030

2,632

| <b>Property Valuation</b> | Residential | Farm      | Industrial | Commercial | Public Utility | Util Pers Prc | Grand Total |
|---------------------------|-------------|-----------|------------|------------|----------------|---------------|-------------|
| 2022                      | 89,358,680  | 9,283,480 | 0          | 353,470    | 0              | 2,070,700     | 101,066,330 |
|                           | 88.4%       | 9.2%      | 0.0%       | 0.3%       | 0.0%           | 2.0%          |             |