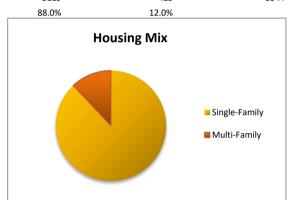

|               | ■ In:<br>■ Ri·<br>■ Pa<br>■ Va | ommercial<br>stitution<br>vers, Lakes<br>ırks/Open Space<br>acant Land |
|---------------|--------------------------------|------------------------------------------------------------------------|
| Single-Family | Multi-Family                   | Total                                                                  |
| 3119          | 425                            | 3544                                                                   |

**Housing Mix** 

2023