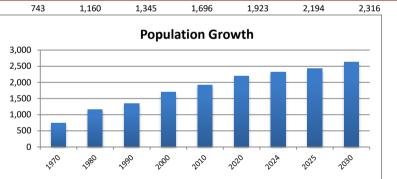

Census Bureau and DCRPC July Estimates

**Population** 

2,422 Projected

2025

2030

2,632

| <b>Property Valuation</b> | Residential | Farm      | Industrial | Commercial | Public Utility | Util Pers Prc | Grand Total |
|---------------------------|-------------|-----------|------------|------------|----------------|---------------|-------------|
| 2022                      | 89,358,680  | 9,283,480 | 0          | 353,470    | 0              | 2,070,700     | 101,066,330 |
|                           | 88.4%       | 9.2%      | 0.0%       | 0.3%       | 0.0%           | 2.0%          |             |