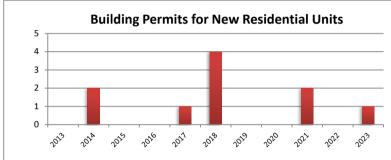

updated 5/2024

| Building Permits | 2013 | 2014 | 2015 | 2016 | 2017 | 2018 | 2019 | 2020 | 2021 | 2022 | 2023 |
|------------------|------|------|------|------|------|------|------|------|------|------|------|
| Single-Family    | 0    | 2    | 0    | 0    | 1    | 4    | 0    | 0    | 2    | 0    | 1    |
| Multi-Family     | 0    | 0    | 0    | 0    | 0    | 0    | 0    | 0    | 0    | 0    | 0    |