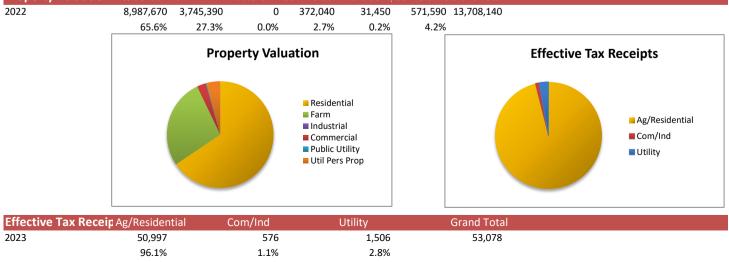

Male: 182 Female: 212 Median Age: 49.9

Employed: 263 Employed: 66.8% **Unemployed: 0 Unemployed: 0** 

Med. Household Income: 955 Median Family Income: \$105,689 Per Capita Income: \$41,325 Families below Poverty Level: 0 People below Poverty Level: 13.2% Graduate or Professional Degree: 6.9% High School Grad or Higher: 100% Bachelor's or Higher: 34.3% Median Home Value: \$312,500

updated 5/2024

| Building Permits | 2013 | 2014 | 2015 | 2016 | 2017 | 2018 | 2019 | 2020 | 2021 | 2022 | 2023 |
|------------------|------|------|------|------|------|------|------|------|------|------|------|
| Single-Family    | 0    | 2    | 0    | 0    | 1    | 4    | 0    | 0    | 2    | 0    | 1    |
| Multi-Family     | 0    | 0    | 0    | 0    | 0    | 0    | 0    | 0    | 0    | 0    | 0    |











| Ethnic Mix |               | 2000 | 2010 | 2020 | Rate    | % of tot |
|------------|---------------|------|------|------|---------|----------|
|            | White         | 222  | 278  | 278  | 0%      | 99%      |
|            | African-Ameri | 0    | 0    | 0    | #DIV/0! | 0%       |
|            | Latino        | 0    | 0    | 0    | #DIV/0! | 0%       |
|            | Native-Am.    | 2    | 1    | 1    | 0%      | 0%       |
|            | Asian         | 1    | 0    | 0    | #DIV/0! | 0%       |
|            | Other         | 0    | 0    | 0    | #DIV/0! | 0%       |
|            | Two or more   | 2    | 2    | 2    | 0%      | 1%       |
|            | Total         | 227  | 281  | 281  | 0%      |          |



Delaware County Regional Planning Commission www.dcrpc.org Co