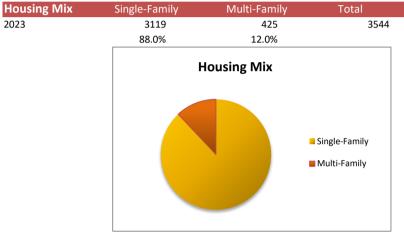

e: 182 Female: 212 Median Age: 49.9

Employed: 263 Employed: 66.8% **Unemployed: 0 Unemployed: 0** 

Med. Household Income: 955 Median Family Income: \$105,689 Per Capita Income: \$41,325 Families below Poverty Level: 0 People below Poverty Level: 13.2% Graduate or Professional Degree: 6.9% High School Grad or Higher: 100% Bachelor's or Higher: 34.3% Median Home Value: \$312,500

updated 5/2024

| Building Permits | 2013 | 2014 | 2015 | 2016 | 2017 | 2018 | 2019 | 2020 | 2021 | 2022 | 2023 |
|------------------|------|------|------|------|------|------|------|------|------|------|------|
| Single-Family    | 0    | 2    | 0    | 0    | 1    | 4    | 0    | 0    | 2    | 0    | 1    |
| Multi-Family     | 0    | 0    | 0    | 0    | 0    | 0    | 0    | 0    | 0    | 0    | 0    |











| Ethnic Mix |               | 2000 | 2010 | 2020 | Rate    | % of tot |
|------------|---------------|------|------|------|---------|----------|
|            | White         | 222  | 278  | 278  | 0%      | 99%      |
|            | African-Ameri | 0    | 0    | 0    | #DIV/0! | 0%       |
|            | Latino        | 0    | 0    | 0    | #DIV/0! | 0%       |
|            | Native-Am.    | 2    | 1    | 1    | 0%      | 0%       |
|            | Asian         | 1    | 0    | 0    | #DIV/0! | 0%       |
|            | Other         | 0    | 0    | 0    | #DIV/0! | 0%       |
|            | Two or more   | 2    | 2    | 2    | 0%      | 1%       |
|            | Total         | 227  | 281  | 281  | 0%      |          |



Delaware County Regional Planning Commission www.dcrpc.org Commun