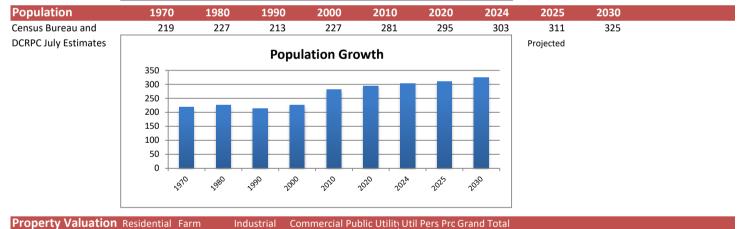

Male: 182 Female: 212 Median Age: 49.9

Employed: 263 Employed: 66.8% **Unemployed: 0 Unemployed: 0** 

Med. Household Income: 955 Median Family Income: \$105,689 Per Capita Income: \$41,325 Families below Poverty Level: 0 People below Poverty Level: 13.2% Graduate or Professional Degree: 6.9% High School Grad or Higher: 100% Bachelor's or Higher: 34.3% Median Home Value: \$312,500

updated 5/2024

| Building Permits | 2013 | 2014 | 2015 | 2016 | 2017 | 2018 | 2019 | 2020 | 2021 | 2022 | 2023 |
|------------------|------|------|------|------|------|------|------|------|------|------|------|
| Single-Family    | 0    | 2    | 0    | 0    | 1    | 4    | 0    | 0    | 2    | 0    | 1    |
| Multi-Family     | 0    | 0    | 0    | 0    | 0    | 0    | 0    | 0    | 0    | 0    | 0    |











| Ethnic Mix |               | 2000 | 2010 | 2020 | Rate    | % of tot |
|------------|---------------|------|------|------|---------|----------|
|            | White         | 222  | 278  | 278  | 0%      | 99%      |
|            | African-Ameri | 0    | 0    | 0    | #DIV/0! | 0%       |
|            | Latino        | 0    | 0    | 0    | #DIV/0! | 0%       |
|            | Native-Am.    | 2    | 1    | 1    | 0%      | 0%       |
|            | Asian         | 1    | 0    | 0    | #DIV/0! | 0%       |
|            | Other         | 0    | 0    | 0    | #DIV/0! | 0%       |
|            | Two or more   | 2    | 2    | 2    | 0%      | 1%       |
|            | Total         | 227  | 281  | 281  | 0%      |          |



Delaware County Regional Planning Commission www.dcrpc.org