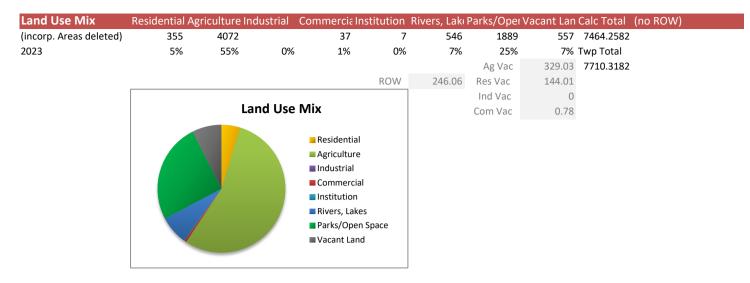

ale: 182 Female: 212 Median Age: 49.9

Employed: 263 Employed: 66.8% **Unemployed: 0 Unemployed: 0** 

Med. Household Income: 955 Median Family Income: \$105,689 Per Capita Income: \$41,325 Families below Poverty Level: 0 People below Poverty Level: 13.2% Graduate or Professional Degree: 6.9% High School Grad or Higher: 100% Bachelor's or Higher: 34.3% Median Home Value: \$312,500

updated 5/2024

| Building Permits | 2013 | 2014 | 2015 | 2016 | 2017 | 2018 | 2019 | 2020 | 2021 | 2022 | 2023 |
|------------------|------|------|------|------|------|------|------|------|------|------|------|
| Single-Family    | 0    | 2    | 0    | 0    | 1    | 4    | 0    | 0    | 2    | 0    | 1    |
| Multi-Family     | 0    | 0    | 0    | 0    | 0    | 0    | 0    | 0    | 0    | 0    | 0    |











| Ethnic Mix |               | 2000 | 2010 | 2020 | Rate    | % of tot |
|------------|---------------|------|------|------|---------|----------|
|            | White         | 222  | 278  | 278  | 0%      | 99%      |
|            | African-Ameri | 0    | 0    | 0    | #DIV/0! | 0%       |
|            | Latino        | 0    | 0    | 0    | #DIV/0! | 0%       |
|            | Native-Am.    | 2    | 1    | 1    | 0%      | 0%       |
|            | Asian         | 1    | 0    | 0    | #DIV/0! | 0%       |
|            | Other         | 0    | 0    | 0    | #DIV/0! | 0%       |
|            | Two or more   | 2    | 2    | 2    | 0%      | 1%       |
|            | Total         | 227  | 281  | 281  | 0%      |          |



Delaware County Regional Planning Commission www.dcrpc.org Comm