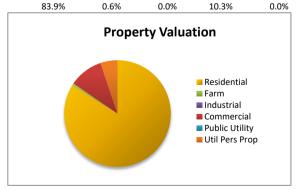

**Population** 1970 1980 1990 2010 2020 2024 2025 2030 2000 22,433 Census Bureau and 2,251 2,938 3,790 9,182 14,581 18,271 23,500 25,464

DCRPC July Estimates

| <b>Property Valuation</b> | Residential | Farm      | Industrial | Commercial F | Public Utility ( | Jtil Pers Prc | Grand Total   |
|---------------------------|-------------|-----------|------------|--------------|------------------|---------------|---------------|
| 2022                      | #########   | 8,567,490 | 0          | 136,805,980  | 144,460          | 69,017,660    | 1,330,797,840 |
|                           | 83.9%       | 0.6%      | 0.0%       | 10.3%        | 0.0%             | 5.2%          |               |