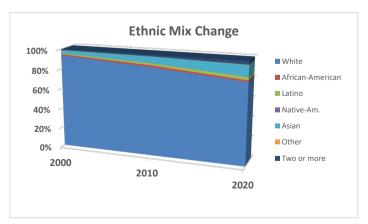

| Ethnic Mix |               | 2000 | 2010  | 2020  | change | % of total |
|------------|---------------|------|-------|-------|--------|------------|
|            | White         | 8669 | 12846 | 14800 | 15%    | 81%        |
|            | African-Ameri | 122  | 279   | 312   | 12%    | 2%         |
|            | Latino        | 77   | 319   | 539   | 69%    | 3%         |
|            | Native-Am.    | 3    | 8     | 21    | 163%   | 0%         |
|            | Asian         | 274  | 884   | 2000  | 126%   | 11%        |
|            | Other         | 20   | 25    | 50    | 100%   | 0%         |
|            | Two or more   | 94   | 220   | 616   | 180%   | 3%         |
|            | Total         | 9182 | 14581 | 18338 |        |            |