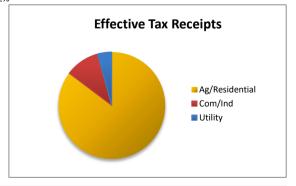

Projected

| <b>Effective Tax</b> | <b>Receip</b> Ag/Residential | Com/Ind   | Utility | Grand Total |  |
|----------------------|------------------------------|-----------|---------|-------------|--|
| 2023                 | 12,488,284                   | 1,519,619 | 633,723 | 14,641,625  |  |
|                      | 85.3%                        | 10.4%     | 4.3%    |             |  |