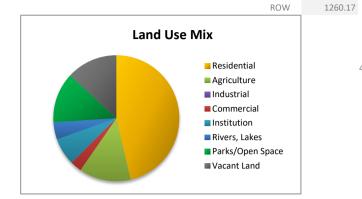

| Land Use Mix            | Residential Agr | riculture Indus | trial | Commercia I | nstitution | Rivers, Lake | Parks/Open | Vacant Lar | Calc Total (no ROW) |
|-------------------------|-----------------|-----------------|-------|-------------|------------|--------------|------------|------------|---------------------|
| (incorp. Areas deleted) | 7359            | 2110            |       | 463         | 1113       | 699          | 2055       | 2082       | 15881.5467          |
| 2023                    | 46%             | 13%             | 0%    | 3%          | 7%         | 4%           | 13%        | 13%        | Twp Total           |

4,124 acres have been annexed from Liberty Township.

0

1853.06

175.23

148.77 17141.7167

Ag Vac

Res Vac

Ind Vac

Com Vac

| <b>Housing Mix</b> | Single-Family | Multi-Family | Total |
|--------------------|---------------|--------------|-------|
| 2023               | 3,119         | 425          | 3,544 |
|                    |               |              |       |