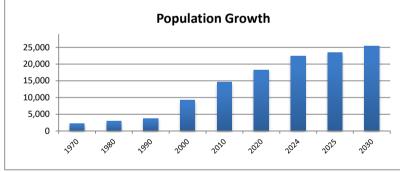

**Population** 1970 1980 1990 2010 2020 2024 2025 2030 2000 22,433 Census Bureau and 2,251 2,938 3,790 9,182 14,581 18,271 23,500 25,464

DCRPC July Estimates

| <b>Property Valuation</b> | Residential | Farm      | Industrial | Commercial F | Public Utility ( | Jtil Pers Prc | Grand Total   |
|---------------------------|-------------|-----------|------------|--------------|------------------|---------------|---------------|
| 2022                      | #########   | 8,567,490 | 0          | 136,805,980  | 144,460          | 69,017,660    | 1,330,797,840 |
|                           | 83.9%       | 0.6%      | 0.0%       | 10.3%        | 0.0%             | 5.2%          |               |