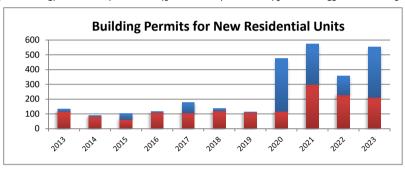

High School Grad or Higher: 98.3%

Bachelor's or Higher: 72% Median Home Value: \$483,800

| <b>Building Permits</b> | 2013 | 2014 | 2015 | 2016 | 2017 | 2018 | 2019 | 2020 | 2021 | 2022 | 2023 |
|-------------------------|------|------|------|------|------|------|------|------|------|------|------|
| Single-Family           | 116  | 82   | 64   | 110  | 108  | 119  | 109  | 117  | 301  | 227  | 212  |
| Multi-Family            | 17   | 7    | 40   | 7    | 70   | 18   | 6    | 357  | 272  | 130  | 341  |