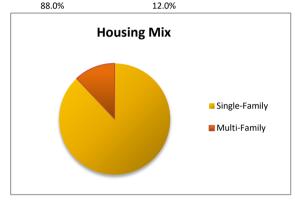

Com Vac

| <b>Housing Mix</b> | Single-Family | Multi-Family | Total |
|--------------------|---------------|--------------|-------|
| 2023               | 3,119         | 425          | 3,544 |
|                    |               |              |       |