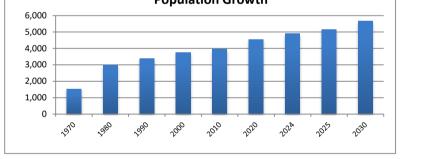

**Population** 1970 1980 1990 2010 2020 2024 2025 2030 2000 4,896 Census Bureau and 1,527 2,981 3,391 3,762 3,953 4,554 5,155 5,673

DCRPC July Estimates

| <b>Property Valuation</b> | Residential | Farm       | Industrial | C | Commercial Public | Utility | Util Pers Prc | Grand Total |
|---------------------------|-------------|------------|------------|---|-------------------|---------|---------------|-------------|
| 2022                      | 199,292,400 | 10,763,360 |            | 0 | 3,164,110         | 0       | 11,913,030    | 225,132,900 |