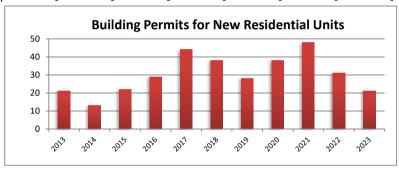

People below Poverty Level: 4.7% **Graduate or Professional Degree: 16.6%** High School Grad or Higher: 96.3%

Projected

Bachelor's or Higher: 43.2% Median Home Value: \$380,400

| <b>Building Permits</b> | 2013 | 2014 | 2015 | 2016 | 2017 | 2018 | 2019 | 2020 | 2021 | 2022 | 2023 |
|-------------------------|------|------|------|------|------|------|------|------|------|------|------|
| Single-Family           | 21   | 13   | 22   | 29   | 44   | 38   | 28   | 38   | 48   | 31   | 21   |
| Multi-Family            | 0    | 0    | 0    | 0    | 0    | 0    | 0    | 0    | 0    | 0    | 0    |