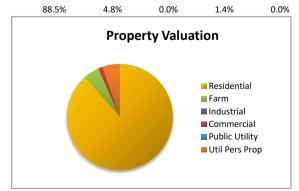

**Population** 1970 1980 1990 2010 2020 2024 2025 2030 2000 4,896 Census Bureau and 1,527 2,981 3,391 3,762 3,953 4,554 5,155 5,673

DCRPC July Estimates

| <b>Property Valuation</b> | Residential | Farm       | Industrial | C | Commercial Public | Utility | Util Pers Prc | Grand Total |
|---------------------------|-------------|------------|------------|---|-------------------|---------|---------------|-------------|
| 2022                      | 199,292,400 | 10,763,360 |            | 0 | 3,164,110         | 0       | 11,913,030    | 225,132,900 |