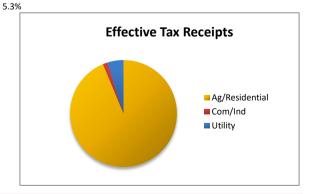

| <b>Effective Tax</b> | Receip Ag/Residential | Com/Ind | Utility | Grand Total |
|----------------------|-----------------------|---------|---------|-------------|
| 2023                 | 2,280,252             | 34,972  | 118,222 | 2,433,447   |
|                      | 93.7%                 | 1.4%    | 4.9%    |             |