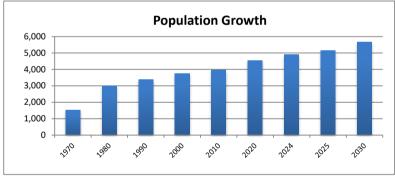

**Population** 1970 1980 1990 2010 2020 2024 2025 2030 2000 4,896 Census Bureau and 1,527 2,981 3,391 3,762 3,953 4,554 5,155 5,673

DCRPC July Estimates

| <b>Property Valuation</b> | Residential | Farm       | Industrial | C | Commercial Public | Utility | Util Pers Prc | Grand Total |
|---------------------------|-------------|------------|------------|---|-------------------|---------|---------------|-------------|
| 2022                      | 199,292,400 | 10,763,360 |            | 0 | 3,164,110         | 0       | 11,913,030    | 225,132,900 |