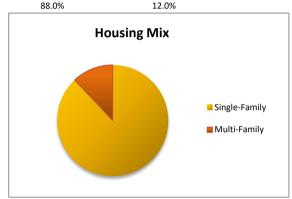

| <b>Housing Mix</b> | Single-Family | Multi-Family | Total |
|--------------------|---------------|--------------|-------|
| 2023               | 3,119         | 425          | 3,544 |
|                    | 00.00/        | 42.00/       |       |