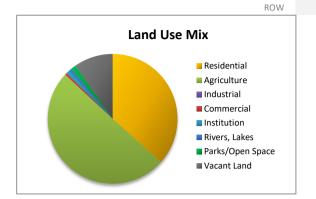

| Land Use Mix            | Residential Ag | riculture Indi | ustrial | Commercia Ins | titution | Rivers, Lake | Parks/Oper | Vacant Lan | Calc Total (no ROV | V) |
|-------------------------|----------------|----------------|---------|---------------|----------|--------------|------------|------------|--------------------|----|
| (incorp. Areas deleted) | 6080           | 8367           |         | 83            | 143      | 120          | 210        | 1615       | 16619.2952         |    |
| 2023                    | 37%            | 50%            | 0%      | 0%            | 1%       | 1%           | 1%         | 10%        | Twp Total          |    |
|                         |                |                |         |               |          |              | Ag Vac     | 172.65     | 16999.0952         |    |
|                         |                |                |         |               | ROW      | 379.8        | Res Vac    | 1408.53    |                    |    |