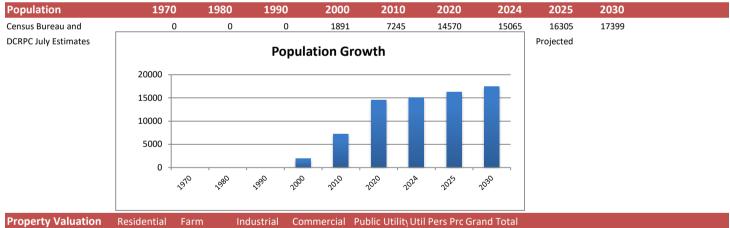

|                                                        |      |      |                                                                                                    |                                                                                                            | Median Home Value: \$77,500 |      |      |      |      |      |
| <b>Building Permits</b>                                          | 2013                                                   | 2014 | 2015 | 2016                                                                                               | 2017                                                                                                       | 2018                        | 2019 | 2020 | 2021 | 2022 | 2023 |













Delaware County Regional Planning Commission www.dcrpc.org Community Profile Page