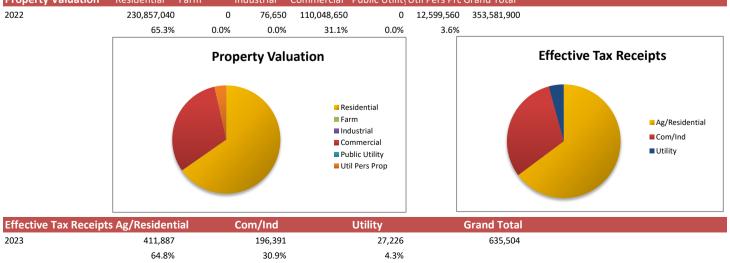

|                                                        |      |      |                                                                                                    |                                                                                                            | Median Home Value: \$77,500 |      |      |      |      |      |
| <b>Building Permits</b>                                          | 2013                                                   | 2014 | 2015 | 2016                                                                                               | 2017                                                                                                       | 2018                        | 2019 | 2020 | 2021 | 2022 | 2023 |













Delaware County Regional Planning Commission www.dcrpc.org Community Profile Page