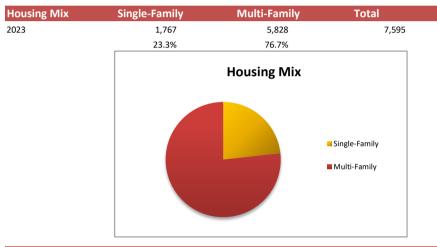

|                                                        |      |      |                                                                                                    |                                                                                                            | Median Home Value: \$77,500 |      |      |      |      |      |
| <b>Building Permits</b>                                          | 2013                                                   | 2014 | 2015 | 2016                                                                                               | 2017                                                                                                       | 2018                        | 2019 | 2020 | 2021 | 2022 | 2023 |













Delaware County Regional Planning Commission www.dcrpc.org Community Profile Page