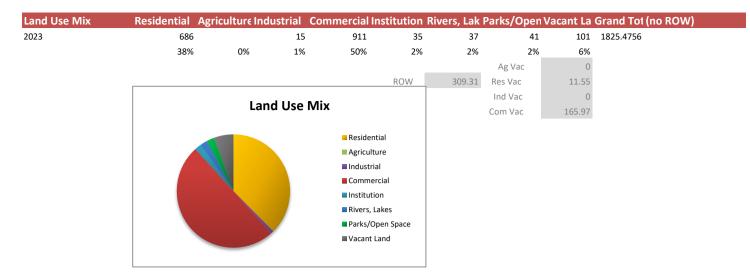

|                                                        |      |      |                                                                                                    |                                                                                                            | Median Home Value: \$77,500 |      |      |      |      |      |
| <b>Building Permits</b>                                          | 2013                                                   | 2014 | 2015 | 2016                                                                                               | 2017                                                                                                       | 2018                        | 2019 | 2020 | 2021 | 2022 | 2023 |













Delaware County Regional Planning Commission www.dcrpc.org Community Profile Page