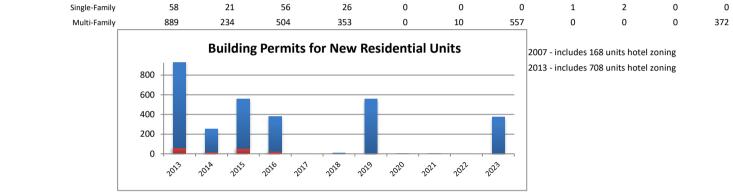

## Columbus City (Delaware County portion)

| 2022 ACSMale: 4,2495-year estimatesFemale: 3,384Median Age: 31.7 |                                                        |      |      | Med. Household Income: \$103,405<br>Median Family Income: \$113,065<br>Per Capita Income: \$46,470 |                                                                                                            |                             |      |      |      |      |      |
|------------------------------------------------------------------|--------------------------------------------------------|------|------|----------------------------------------------------------------------------------------------------|------------------------------------------------------------------------------------------------------------|-----------------------------|------|------|------|------|------|
|                                                                  | Employed: 4,443                                        |      |      |                                                                                                    | Families below Poverty Level: 2.4%<br>People below Poverty Level: 5.3%                                     |                             |      |      |      |      |      |
|                                                                  | Employed: 69.9%<br>Unemployed: 367<br>Unemployed: 5.8% |      |      |                                                                                                    | Graduate or Professional Degree: 22.5%<br>High School Grad or Higher: 95.6%<br>Bachelor's or Higher: 54.9% |                             |      |      |      |      |      |
|                                                                  |                                                        |      |      |                                                                                                    |                                                                                                            | Median Home Value: \$77,500 |      |      |      |      |      |
| <b>Building Permits</b>                                          | 2013                                                   | 2014 | 2015 | 2016                                                                                               | 2017                                                                                                       | 2018                        | 2019 | 2020 | 2021 | 2022 | 2023 |