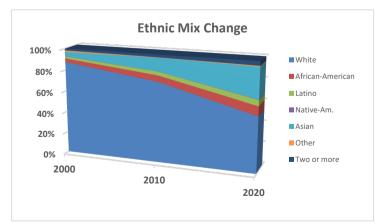

|                                                        |      |      |                                                                                                    |                                                                                                            | Median Home Value: \$77,500 |      |      |      |      |      |
| <b>Building Permits</b>                                          | 2013                                                   | 2014 | 2015 | 2016                                                                                               | 2017                                                                                                       | 2018                        | 2019 | 2020 | 2021 | 2022 | 2023 |













Delaware County Regional Planning Commission www.dcrpc.org Community Profile Page