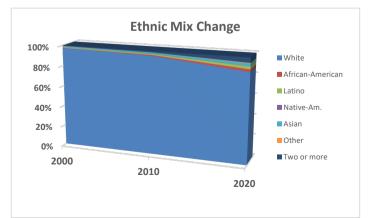

| Ethnic Mix |               | 2000 | 2010 | 2020 | Rate    | % of tot |
|------------|---------------|------|------|------|---------|----------|
|            | White         | 1906 | 2319 | 3886 | 68%     | 87%      |
|            | African-Ameri | 3    | 21   | 113  | 438%    | 3%       |
|            | Latino        | 9    | 25   | 117  | 368%    | 3%       |
|            | Native-Am.    | 1    | 8    | 6    | -25%    | 0%       |
|            | Asian         | 18   | 24   | 109  | 354%    | 2%       |
|            | Other         | 6    | 0    | 25   | #DIV/0! | 1%       |
|            | Two or more   | 12   | 31   | 220  | 610%    | 5%       |
|            | Total         | 1946 | 2428 | 4476 | 84%     |          |
|            |               |      |      |      |         |          |