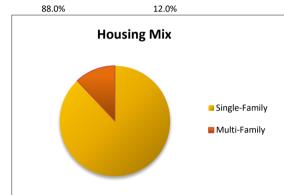

|                  |      |      |      |      | 141  | culan non | ne value. | ,,,,,,,,,,,,,,,,,,,,,,,,,,,,,,,,,,,,,,, |      |      |      |
|------------------|------|------|------|------|------|-----------|-----------|-----------------------------------------|------|------|------|
| Building Permits | 2013 | 2014 | 2015 | 2016 | 2017 | 2018      | 2019      | 2020                                    | 2021 | 2022 | 2023 |
| Single-Family    | 37   | 45   | 91   | 55   | 84   | 49        | 75        | 136                                     | 225  | 129  | 53   |
| Multi-Family     | 1    | 0    | 0    | 0    | 0    | 220       | 0         | 148                                     | 9    | 8    | 22   |