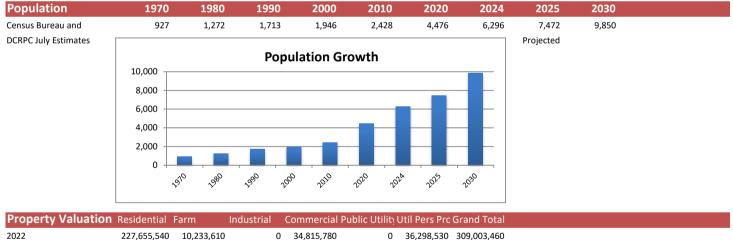

| Ethnic Mix |               | 2000 | 2010 | 2020 | Rate    | % of tot |
|------------|---------------|------|------|------|---------|----------|
|            | White         | 1906 | 2319 | 3886 | 68%     | 87%      |
|            | African-Ameri | 3    | 21   | 113  | 438%    | 3%       |
|            | Latino        | 9    | 25   | 117  | 368%    | 3%       |
|            | Native-Am.    | 1    | 8    | 6    | -25%    | 0%       |
|            | Asian         | 18   | 24   | 109  | 354%    | 2%       |
|            | Other         | 6    | 0    | 25   | #DIV/0! | 1%       |
|            | Two or more   | 12   | 31   | 220  | 610%    | 5%       |
|            | Total         | 1946 | 2428 | 4476 | 84%     |          |
|            |               |      |      |      |         |          |