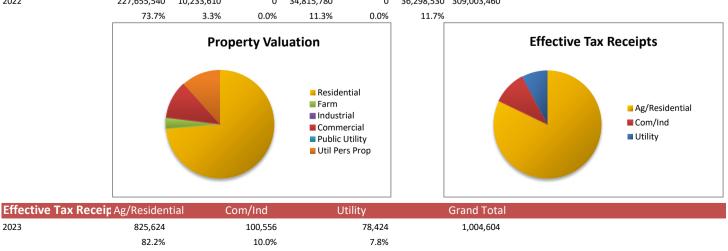

Grad or Higher: 99.2% Bachelor's or Higher: 54.8% Median Home Value: \$445,300

|                  |      |      |      |      | 141  | culan non | ne value. | ,,,,,,,,,,,,,,,,,,,,,,,,,,,,,,,,,,,,,,, |      |      |      |
|------------------|------|------|------|------|------|-----------|-----------|-----------------------------------------|------|------|------|
| Building Permits | 2013 | 2014 | 2015 | 2016 | 2017 | 2018      | 2019      | 2020                                    | 2021 | 2022 | 2023 |
| Single-Family    | 37   | 45   | 91   | 55   | 84   | 49        | 75        | 136                                     | 225  | 129  | 53   |
| Multi-Family     | 1    | 0    | 0    | 0    | 0    | 220       | 0         | 148                                     | 9    | 8    | 22   |











| Ethnic Mix |               | 2000 | 2010 | 2020 | Rate    | % of tot |
|------------|---------------|------|------|------|---------|----------|
|            | White         | 1906 | 2319 | 3886 | 68%     | 87%      |
|            | African-Ameri | 3    | 21   | 113  | 438%    | 3%       |
|            | Latino        | 9    | 25   | 117  | 368%    | 3%       |
|            | Native-Am.    | 1    | 8    | 6    | -25%    | 0%       |
|            | Asian         | 18   | 24   | 109  | 354%    | 2%       |
|            | Other         | 6    | 0    | 25   | #DIV/0! | 1%       |
|            | Two or more   | 12   | 31   | 220  | 610%    | 5%       |
|            | Total         | 1946 | 2428 | 4476 | 84%     |          |
|            |               |      |      |      |         |