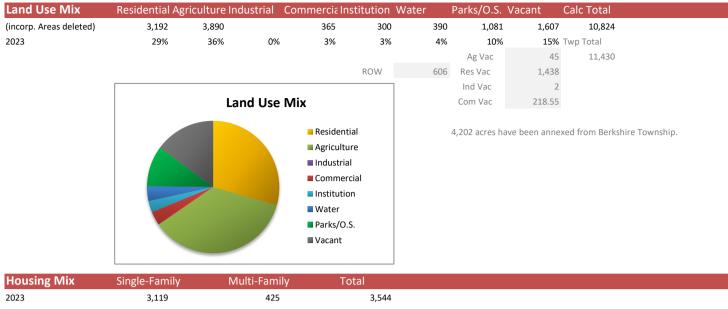

ad or Higher: 99.2% Bachelor's or Higher: 54.8% Median Home Value: \$445,300

|                  |      |      |      |      | 141  | culan non | ne value. | ,,,,,,,,,,,,,,,,,,,,,,,,,,,,,,,,,,,,,,, |      |      |      |
|------------------|------|------|------|------|------|-----------|-----------|-----------------------------------------|------|------|------|
| Building Permits | 2013 | 2014 | 2015 | 2016 | 2017 | 2018      | 2019      | 2020                                    | 2021 | 2022 | 2023 |
| Single-Family    | 37   | 45   | 91   | 55   | 84   | 49        | 75        | 136                                     | 225  | 129  | 53   |
| Multi-Family     | 1    | 0    | 0    | 0    | 0    | 220       | 0         | 148                                     | 9    | 8    | 22   |











| Ethnic Mix |               | 2000 | 2010 | 2020 | Rate    | % of tot |
|------------|---------------|------|------|------|---------|----------|
|            | White         | 1906 | 2319 | 3886 | 68%     | 87%      |
|            | African-Ameri | 3    | 21   | 113  | 438%    | 3%       |
|            | Latino        | 9    | 25   | 117  | 368%    | 3%       |
|            | Native-Am.    | 1    | 8    | 6    | -25%    | 0%       |
|            | Asian         | 18   | 24   | 109  | 354%    | 2%       |
|            | Other         | 6    | 0    | 25   | #DIV/0! | 1%       |
|            | Two or more   | 12   | 31   | 220  | 610%    | 5%       |
|            | Total         | 1946 | 2428 | 4476 | 84%     |          |
|            |               |      |      |      |         |