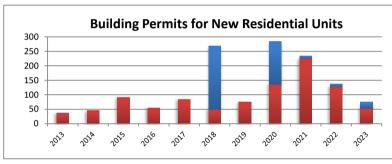

|                  |      |      |      |      | 141  | culan non | ne value. | ,,,,,,,,,,,,,,,,,,,,,,,,,,,,,,,,,,,,,,, |      |      |      |
|------------------|------|------|------|------|------|-----------|-----------|-----------------------------------------|------|------|------|
| Building Permits | 2013 | 2014 | 2015 | 2016 | 2017 | 2018      | 2019      | 2020                                    | 2021 | 2022 | 2023 |
| Single-Family    | 37   | 45   | 91   | 55   | 84   | 49        | 75        | 136                                     | 225  | 129  | 53   |
| Multi-Family     | 1    | 0    | 0    | 0    | 0    | 220       | 0         | 148                                     | 9    | 8    | 22   |