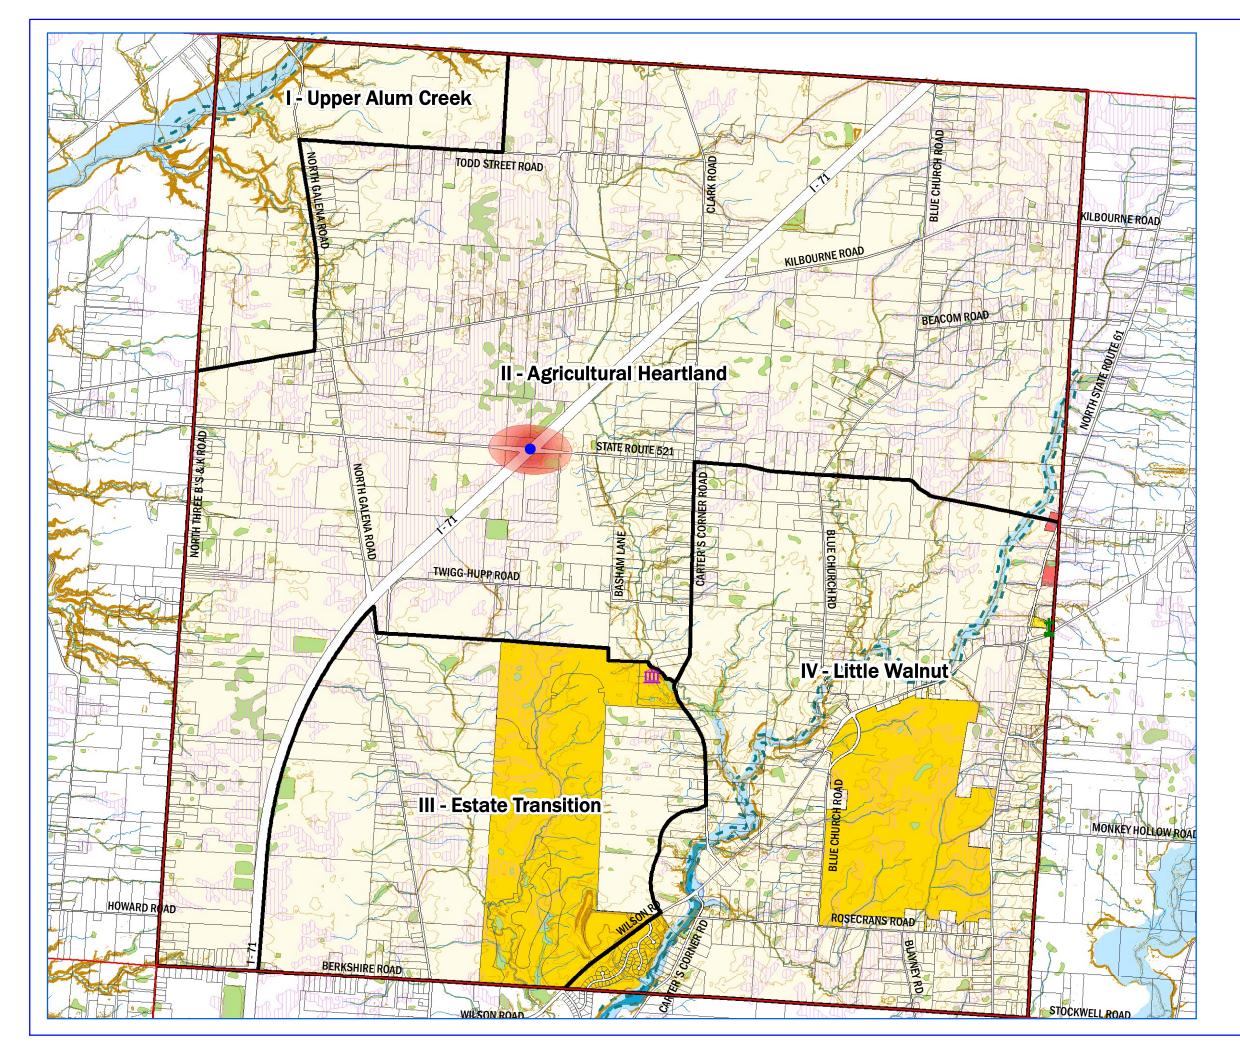

## Kingston Township Comprehensive Land Use Plan

Draft 2022

| 🏛 Township Hall                                                    |
|--------------------------------------------------------------------|
| <b>1</b> Cemeteries                                                |
| Township Boundaries                                                |
| Road Right of Way                                                  |
| Property Lines                                                     |
| Slope > 20%                                                        |
| 10-foot Contour Lines                                              |
| = 120' Buffer From Rivers                                          |
| Streams                                                            |
| Pewamo Soil (PwA)                                                  |
| Floodway                                                           |
| Floodplain                                                         |
| 100-Year Floodplain                                                |
| 500-Year Floodplain                                                |
| Wetland (NWI)                                                      |
| 2001 County Thoroughfare Plan Proposed New Interchange             |
| Future Planned Commercial if Interchange                           |
| is Built. Boundary to be Determined After                          |
| Completion of Construction                                         |
| Single-family lots on minimum 1.951-acre lots                      |
| without sewer or Conservation Subdivisions                         |
| at 1 unit/1.951 acres with a half-acre lot size and 50% open space |
| Farm Residence District (FR-1)                                     |
| Planned Residence District (PRD)                                   |
| Neighborhood Office District (C-1)                                 |
| Neighborhood Commercial District (C-2)                             |
| Planned Commercial and Office District (PC)                        |
| Agricultural Preservation District (A-1)                           |
| Institutional District (INS)                                       |
| Planned Institutional District (PINS)                              |
| Recreational District (REC)                                        |
| Adult Entertainment (AE)                                           |
| Delaware County Zoning                                             |
| Medium Density Residential District (R-3)                          |
|                                                                    |