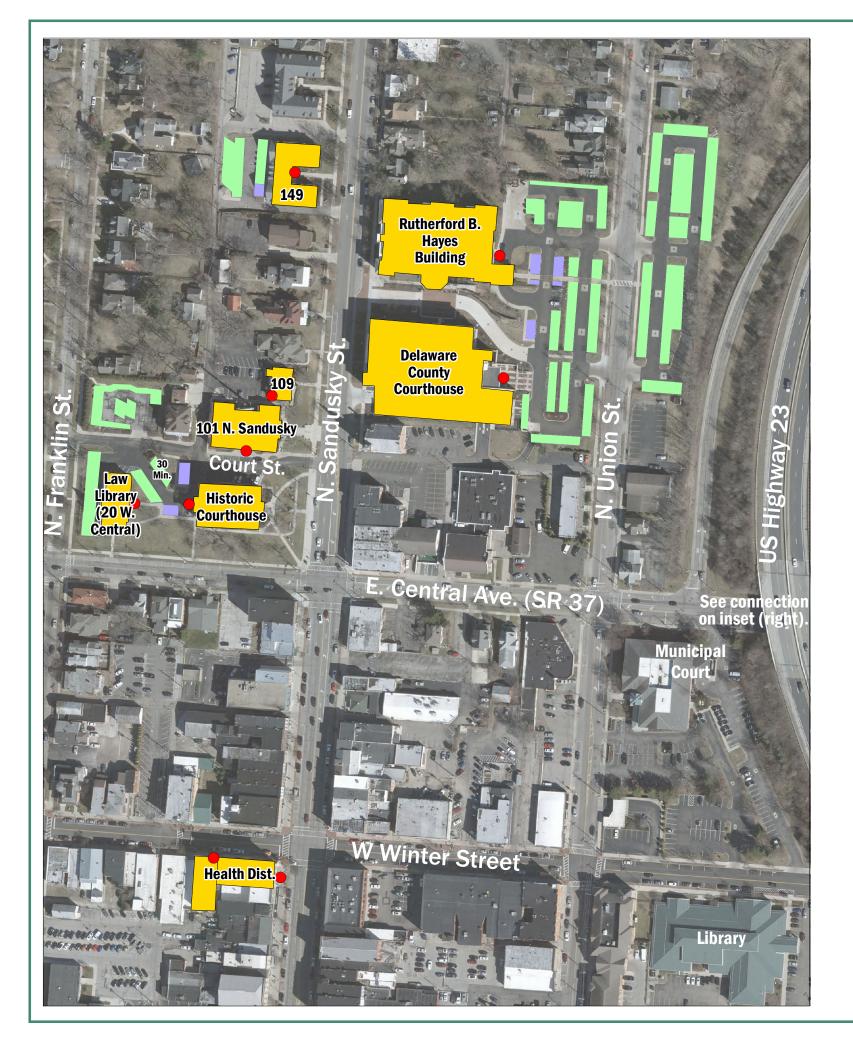

#### Rutherford B. Hayes Service Building 145 N. Union

Auditor
Child Support Enforcement
GIS
Fiscal Department
Jobs and Family Services
Mailroom
Map Department
Prosecuting Attorney
Recorder
Treasurer
Victim's Services
Probate Court
Juvenile Court

### 149 N. Sandusky Street

Sheriff OSU Extension Service

### Courthouse 117 N. Union

Adult Court Services (Probation) Adult Parole Clerk of Courts Common Pleas Court Public Defender

109 N. Sandusky Regional Planning Commission

#### Historic Courthouse 91 N. Sandusky Street

County Commissioners
Commissioner Administration
Economic Development
Human Resources
Veterans Service Commission

#### 10 Court Street and 101 N. Sandusky Street

Coroner
Data Processing
Emergency Management Agency
Emergency Medical Services

### 20 W. Central Ave. Law Library

### **County Offices and Departments**

### Legend

County Offices
Public Parking

Handicapped spaces

Accessible Entrances

Railroad
Rivers/Lakes

Prepared by the Delaware County Regional Planning Commission
(740-833-2260) www.dcrpc.org
Original GIS data provided by the
Delaware County Auditor (Aerial, Road, River)
(740-833-2070) 1/20/21