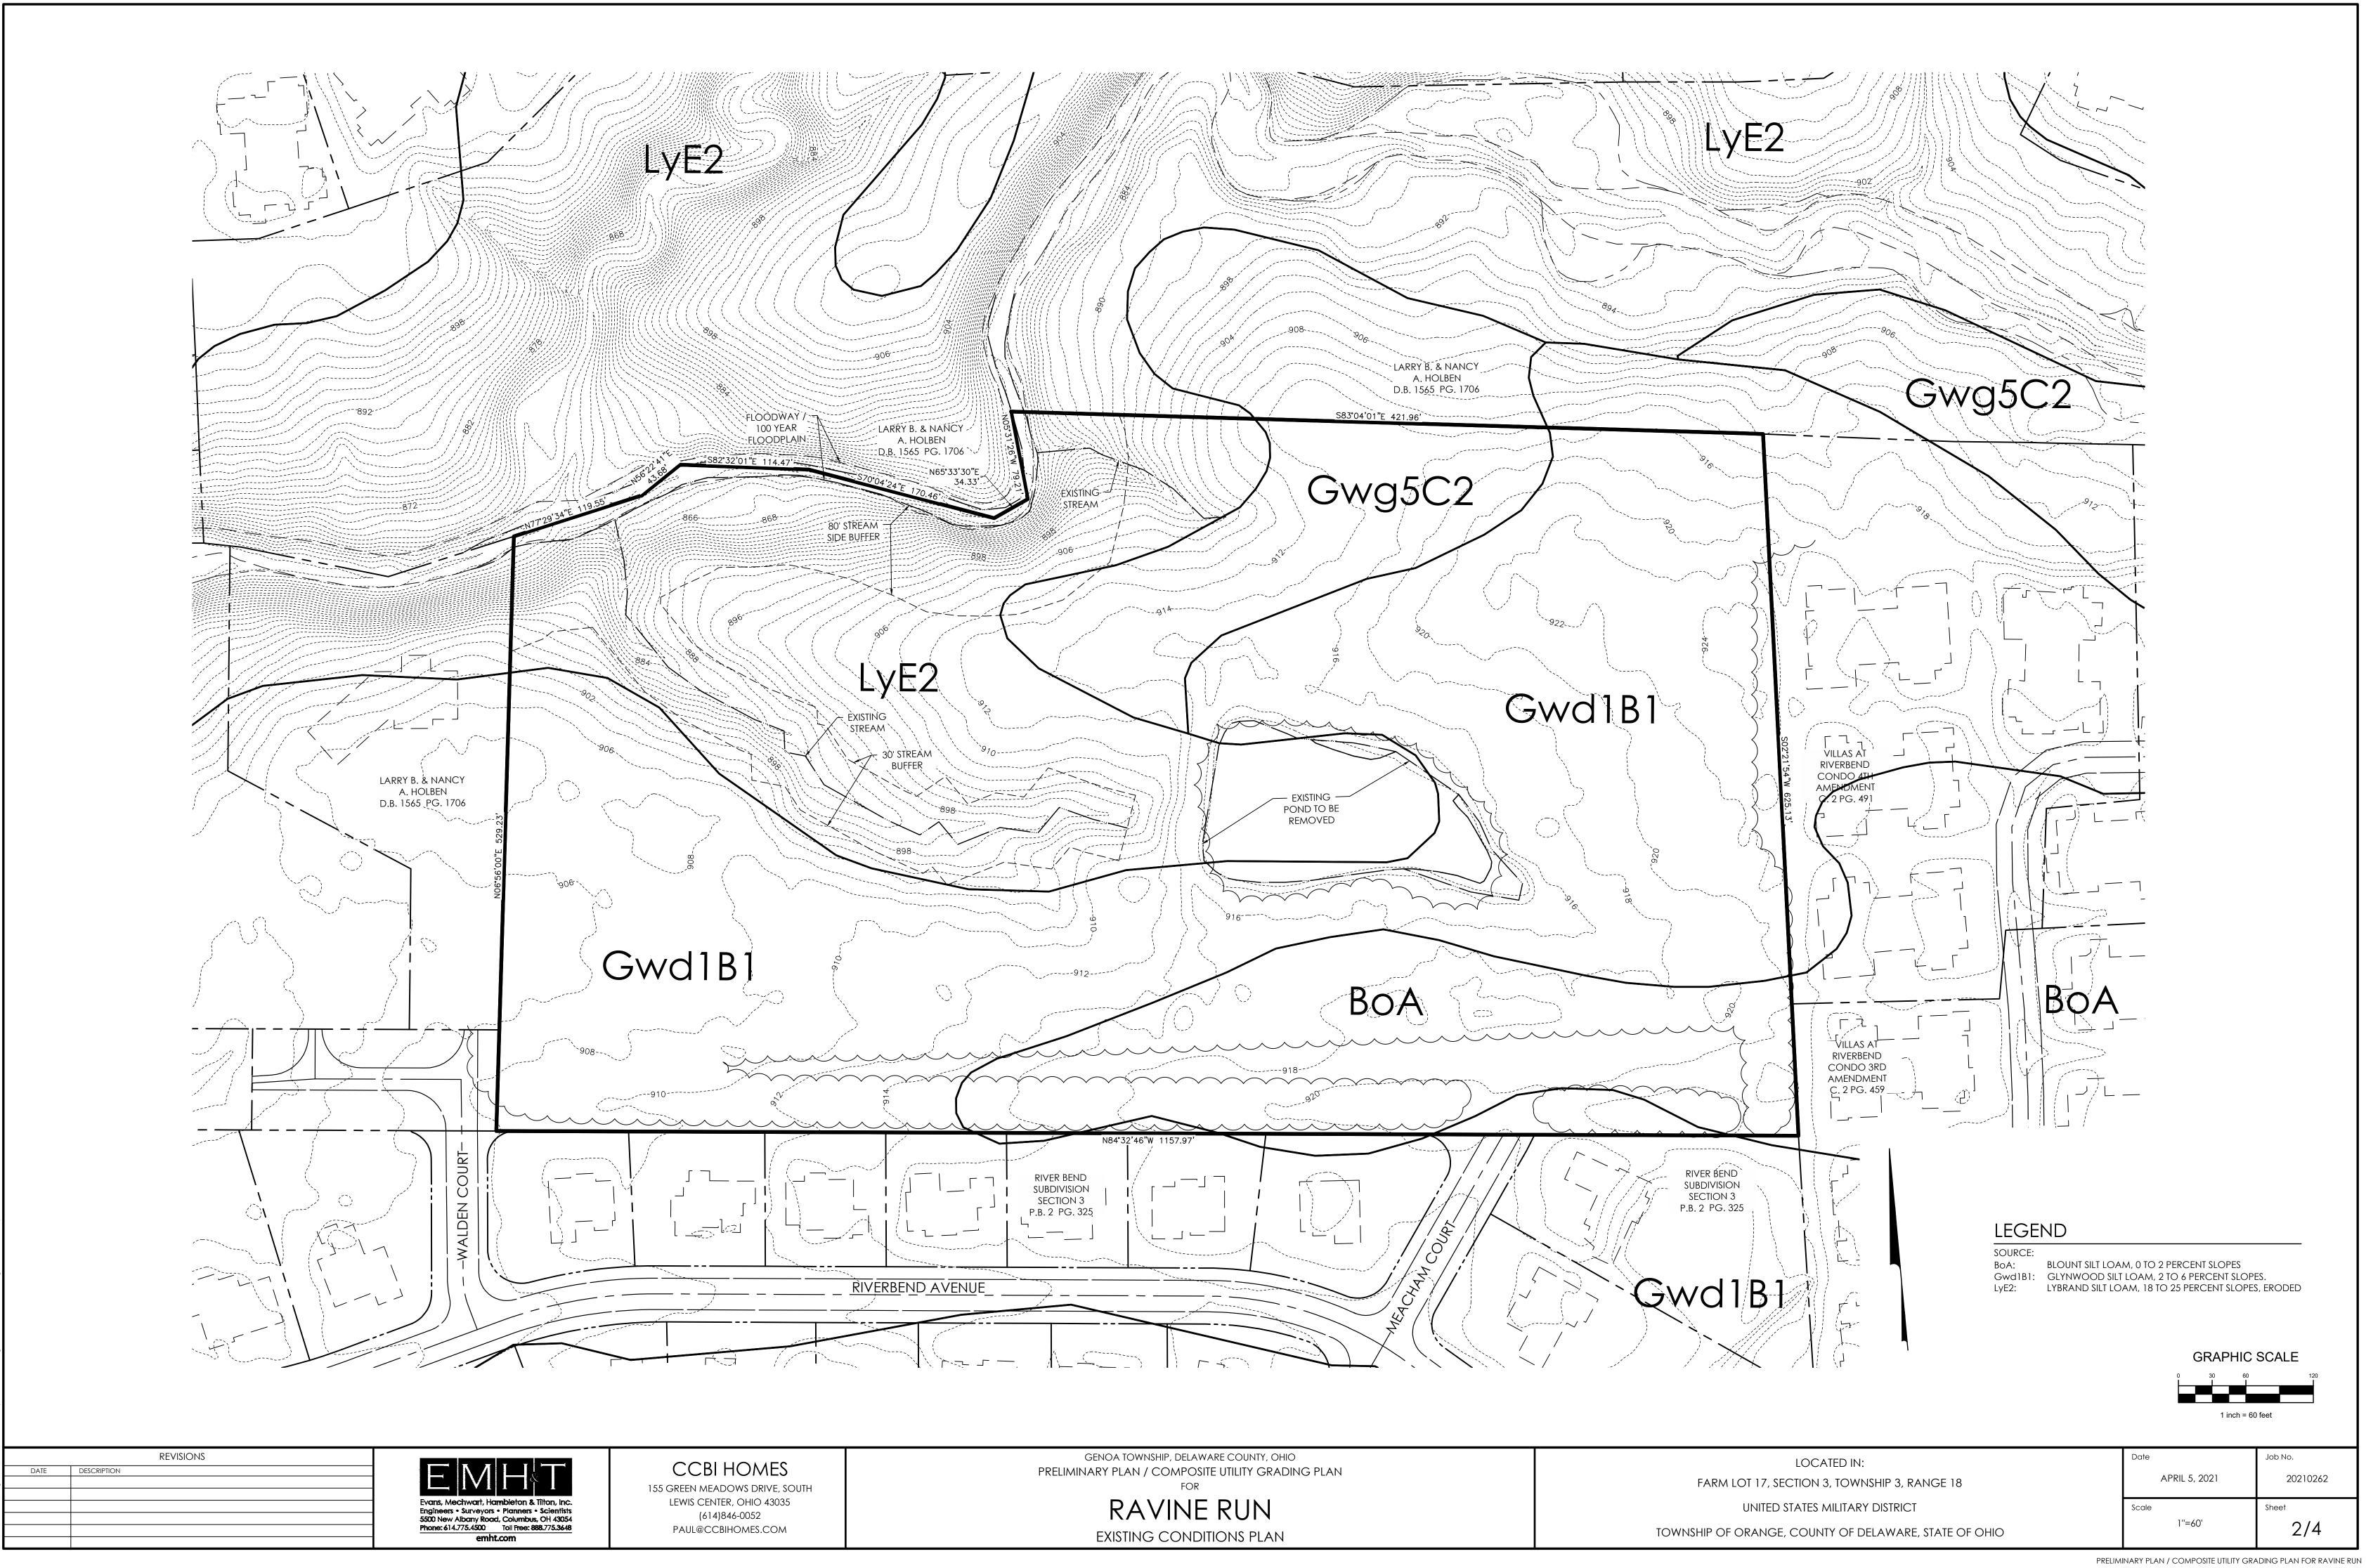

| GENOA TOWNSHIP, DELAWARE COUNTY, OHIO             |  |
|---------------------------------------------------|--|
| PRELIMINARY PLAN / COMPOSITE UTILITY GRADING PLAN |  |
| FOR                                               |  |
| RAVINE RUN                                        |  |
|                                                   |  |
| EXISTING CONDITIONS PLAN                          |  |
|                                                   |  |