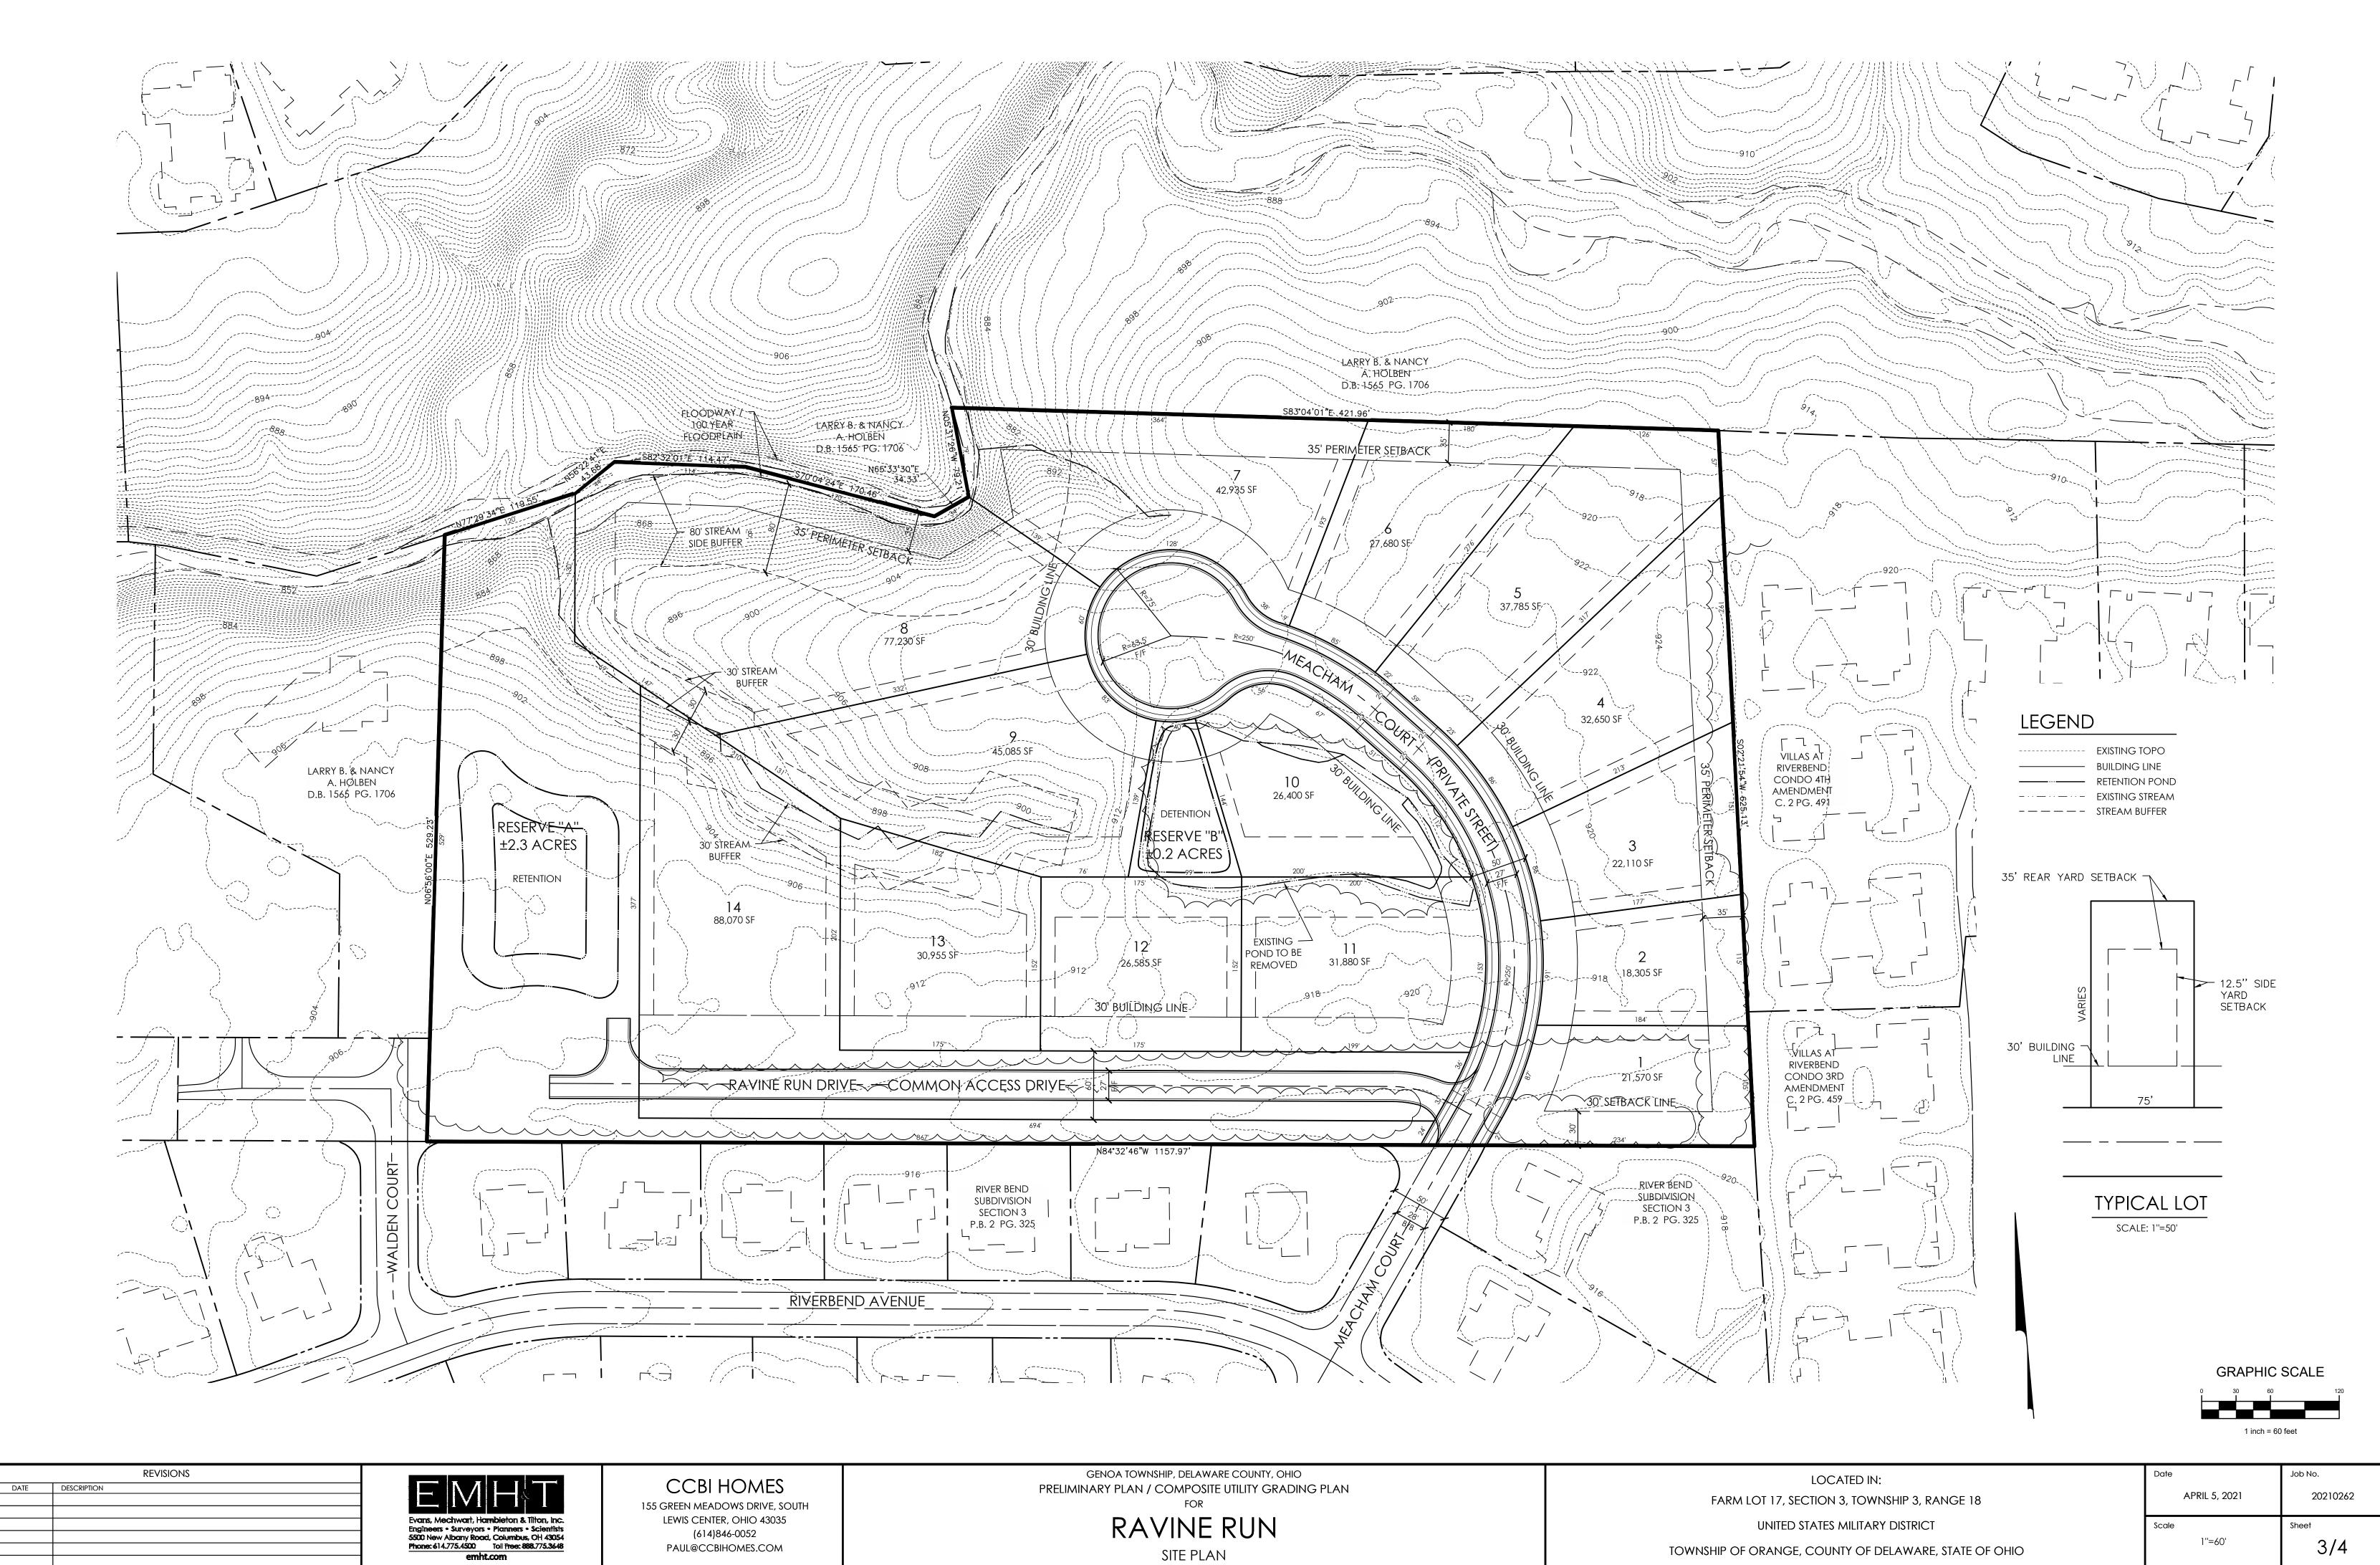

#### SITE STATISTICS:

TOTAL ACREAGE: TOTAL NUMBER OF LOTS: GROSS DENSITY: OPEN SPACE: PROVIDED:

±15.8 ACRES 14 ±0.87 UNITS/ACRE

EXISTING ZONING:

±2.5 ACRES (15.8%) SFPRD (SINGLE FAMILY PLANNED RESIDENTIAL DISTRICT) OLENTANGY

## DESIGN STANDARDS:

MINIMUM LOT FRONTAGE (BUILDING LINE): 75 FEET (AT BUILDING LINE) MINIMUM SIDE YARD SETBACK: MINIMUM REAR YARD SETBACK: MAXIMUM BUILDING HEIGHT:

12.5 FEET (TOTAL 25 FEET) 35 FEET 35 FEET

### NOTES:

VILLAS AT

RIVERBEND

\_\_\_\_

\_\_\_\_

-VILLAS AT -

C. 2 PG. 459 \_\_\_\_\_

RIVERBEND

 $\neg$ 

AMENDMENT

C. 2 PG. 491

NOTE "A": ALL OF RAVINE RUN IS IN THE FLOOD HAZARD ZONE AE AND ZONE X AS SHOWN ON THE FEDERAL EMERGENCY MANAGEMENT AGENCY FLOOD INSURANCE RATE MAPS NUMBER 39041C0241K AND 39041C0242K, EFFECTIVE DATES APRIL 16, 2009.

NOTE "B": BE ADVISED: A SUB-SURFACE DRAINAGE SYSTEM MAY EXIST ON THIS SITE. THE SYSTEM AND/OR OUTLET IF LOCATED ON THIS PROPERTY MUST BE MAINTAINED AT ALL TIMES.

NOTE "C": LOTS SHALL BE GRADED SO AS TO DRAIN SURFACE WATER AWAY FROM FOUNDATION WALLS. THE GRADE AWAY FROM THE FOUNDATION WALLS SHALL FALL A MINIMUM OF 6 INCHES WITHIN THE FIRST 10 FEET.

NOTE "D": THE ORANGE TOWNSHIP FIRE DEPARTMENT WILL REVIEW AND APPROVE ALL FIRE HYDRANT LOCATIONS.

NOTE "E": ALL STORMWATER DRAINAGE BASINS WILL BE A PART OF THE DELAWARE COUNTY DITCH MAINTENANCE PROGRAM.

NOTE "F": ON STREET PARKING SHALL BE RESTRICTED TO ONE SIDE OF THE STREET PER DELAWARE COUNTY STANDARDS. ON STREET PARKING SHALL BE PROHIBITED ON THE SAME SIDE OF THE STREET AS THE FIRE HYDRANTS AND "NO PARKING" SIGNS SHALL BE ERECTED BY THE DEVELOPER. ON-STREET PARKING WILL BE ALLOWED ON THE NON-WATER LINE SIDE OF THE STREET: ONE SIDE OF THE STREET ONLY.

NOTE "G": 4' WIDE SIDEWALKS SHALL BE PROVIDED PARALLEL TO MEACHAM COURT AS SHOWN ON THE APPROVED PRELIMINARY DEVELOPMENT PLAN BUT NOT ALONG THE CAD.

NOTE "H": ORANGE CONSTRUCTION FENCE SHALL BE INSTALLED AND MAINTAINED PRIOR TO AND DURING CONSTRUCTION ALONG ALL OF THE OPEN SPACES.

NOTE "I": THE COUNTY ENGINEER'S STANDARDS FOR STORMWATER MANAGEMENT AND SEDIMENTATION CONTROL WILL BE MAINTAINED DURING CONSTRUCTION.

NOTE "J": RESERVE 'A & B' SHALL BE OWNED AND MAINTAINED BY THE RIVER BEND HOMEOWNERS ASSOCIATION. RAVINE RUN DRIVE IS A COMMON ACCESS DRIVE AND SHALL BE OWNED AND MAINTAINED BY THE OWNERS OF LOTS 11 THROUGH 14.

NOTE "K": MECHAM COURT IS A PRIVATE STREET AND SHALL BE OWNED AND MAINTAINED BY THE RIVER BEND HOMEOWNERS ASSOCIATION.

NOTE "L": APPROVAL OF THIS PLAN BY THE DELAWARE COUNTY REGIONAL PLANNING COMMISSION, THE DELAWARE COUNTY COMMISSIONERS AND/OR ANY OTHER GOVERNMENTAL AUTHORITY SHALL IN NO WAY CONSTITUTE A DEDICATION OR ACCEPTANCE OF THE PRIVATE STREET(S) SHOWN THEREON. AND ALL SUCH PRIVATE STREETS(S) SHALL BE AND REMAIN A PRIVATE ACCESS WAY, AND THE DELAWARE COUNTY REGIONAL PLANNING COMMISSION, THE DELAWARE COUNTY COMMISSIONERS AND EVERY OTHER PUBLIC AUTHORITY, SHALL HAVE NO RESPONSIBILITY OR LIABILITY FOR OR ARISING OUT OF THE CONSTRUCTION, IMPROVEMENT, MAINTENANCE AND/OR USE OF ANY SUCH PRIVATE STREET(S). THE OWNERS OF THESE LOTS AND THEIR SUCCESSORS AND ASSIGNS AGREE TO AND SHALL BE BOUND BY THE FOREGOING PROVISION, WHICH PROVISION SHALL BE DEEMED TO BE AND IS A COVENANT RUNNING WITH THE LAND.

NOTE "M": TO THE BEST OF OUR KNOWLEDGE THERE ARE NO CEMETERIES, ARCHEOLOGICAL HISTORIC SITES WITHIN THE LIMITS OF THE PROPOSED DEVELOPMENT.

NOTE "N": RAVINE RUN WILL BE DEVELOPED IN ONE PHASE.