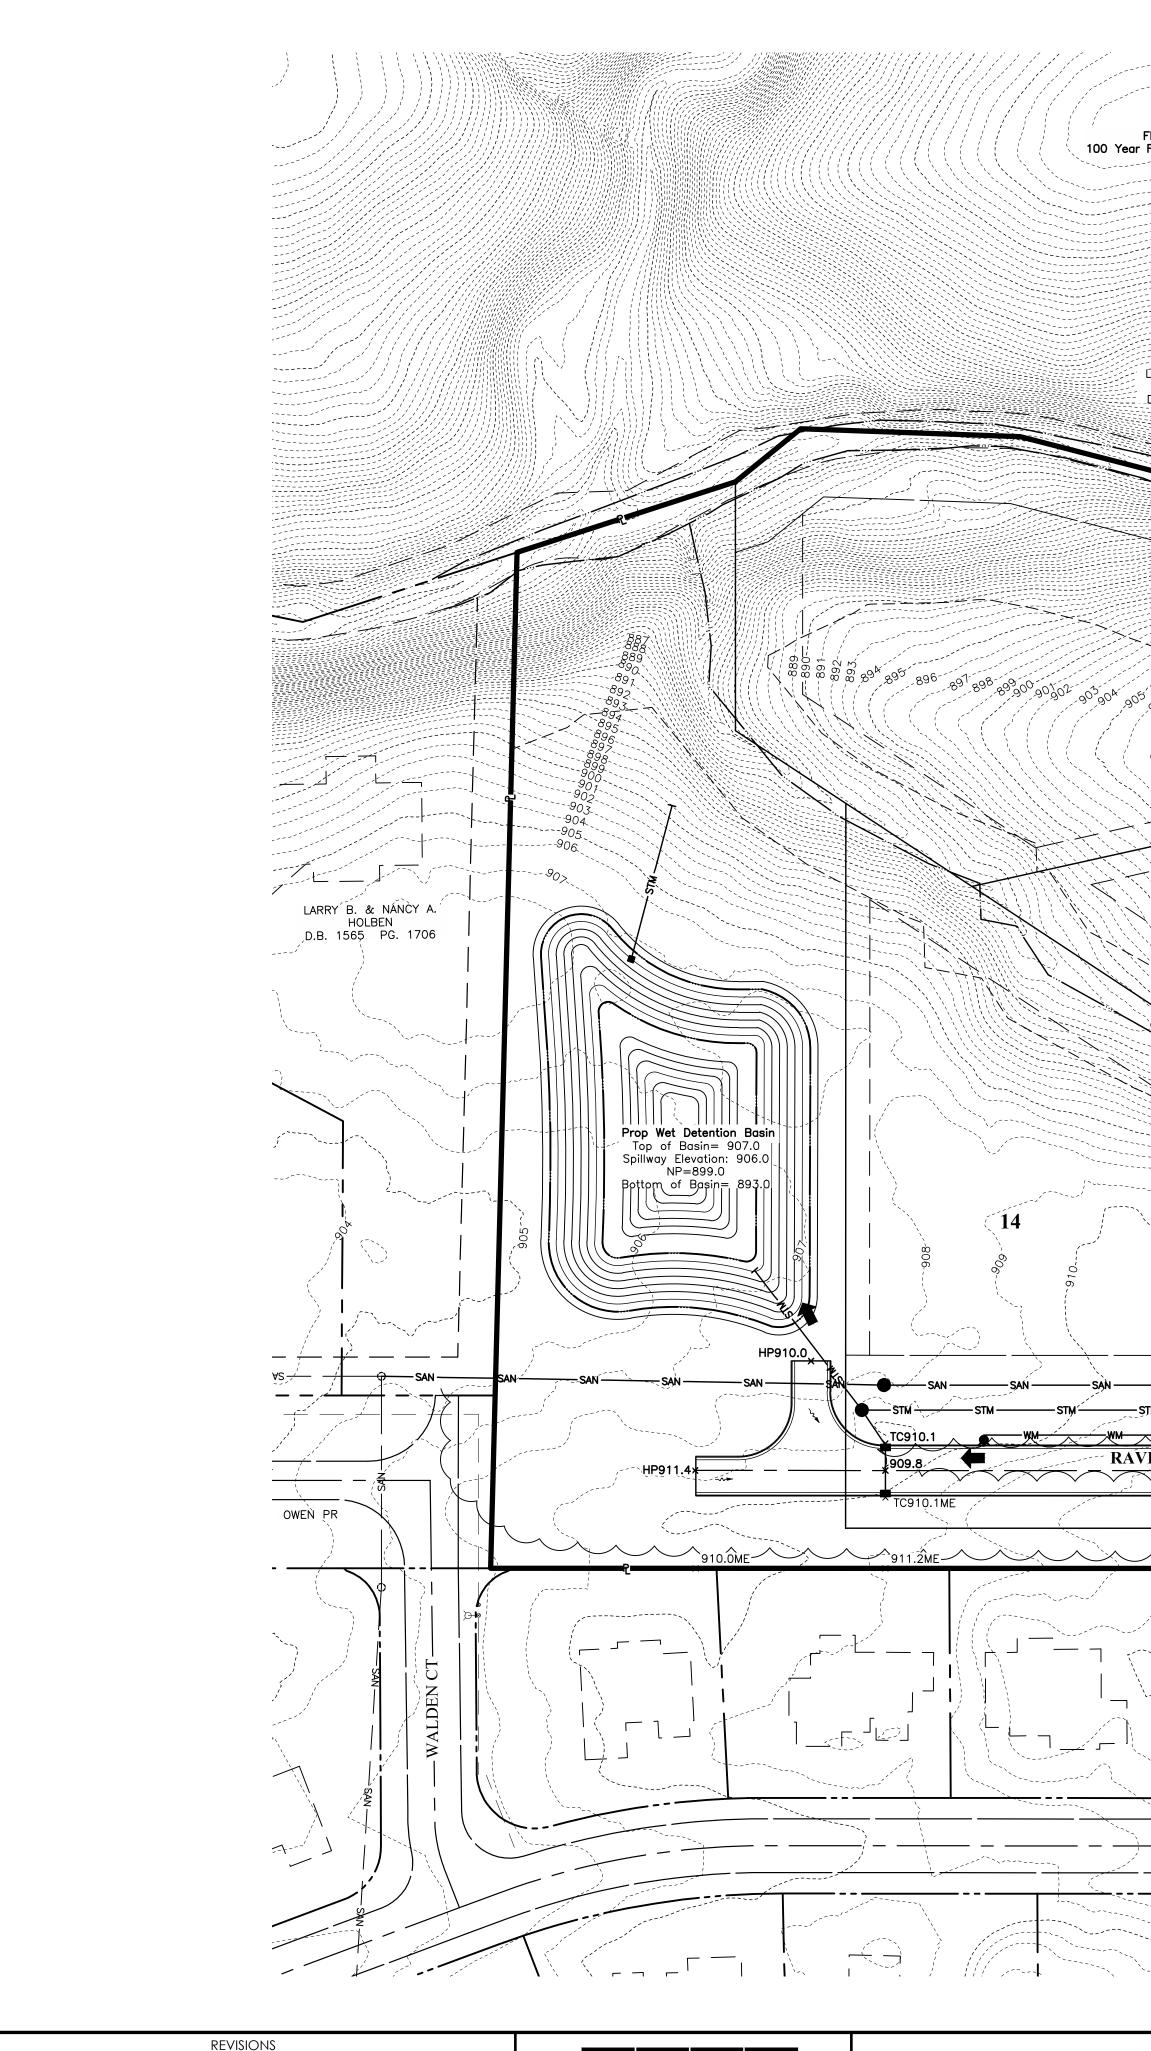

NOTE "I": THE COUNTY ENGINEER'S STANDARDS FOR STORMWATER MANAGEMENT AND SEDIMENTATION CONTROL WILL BE MAINTAINED DURING CONSTRUCTION.

NOTE "J": RESERVE 'A & B' SHALL BE OWNED AND MAINTAINED BY THE RIVER BEND HOMEOWNERS ASSOCIATION. RAVINE RUN DRIVE IS A COMMON ACCESS DRIVE AND SHALL BE OWNED AND MAINTAINED BY THE OWNERS OF LOTS 11 THROUGH 14.

SITE UTILITY & GRADING PLAN