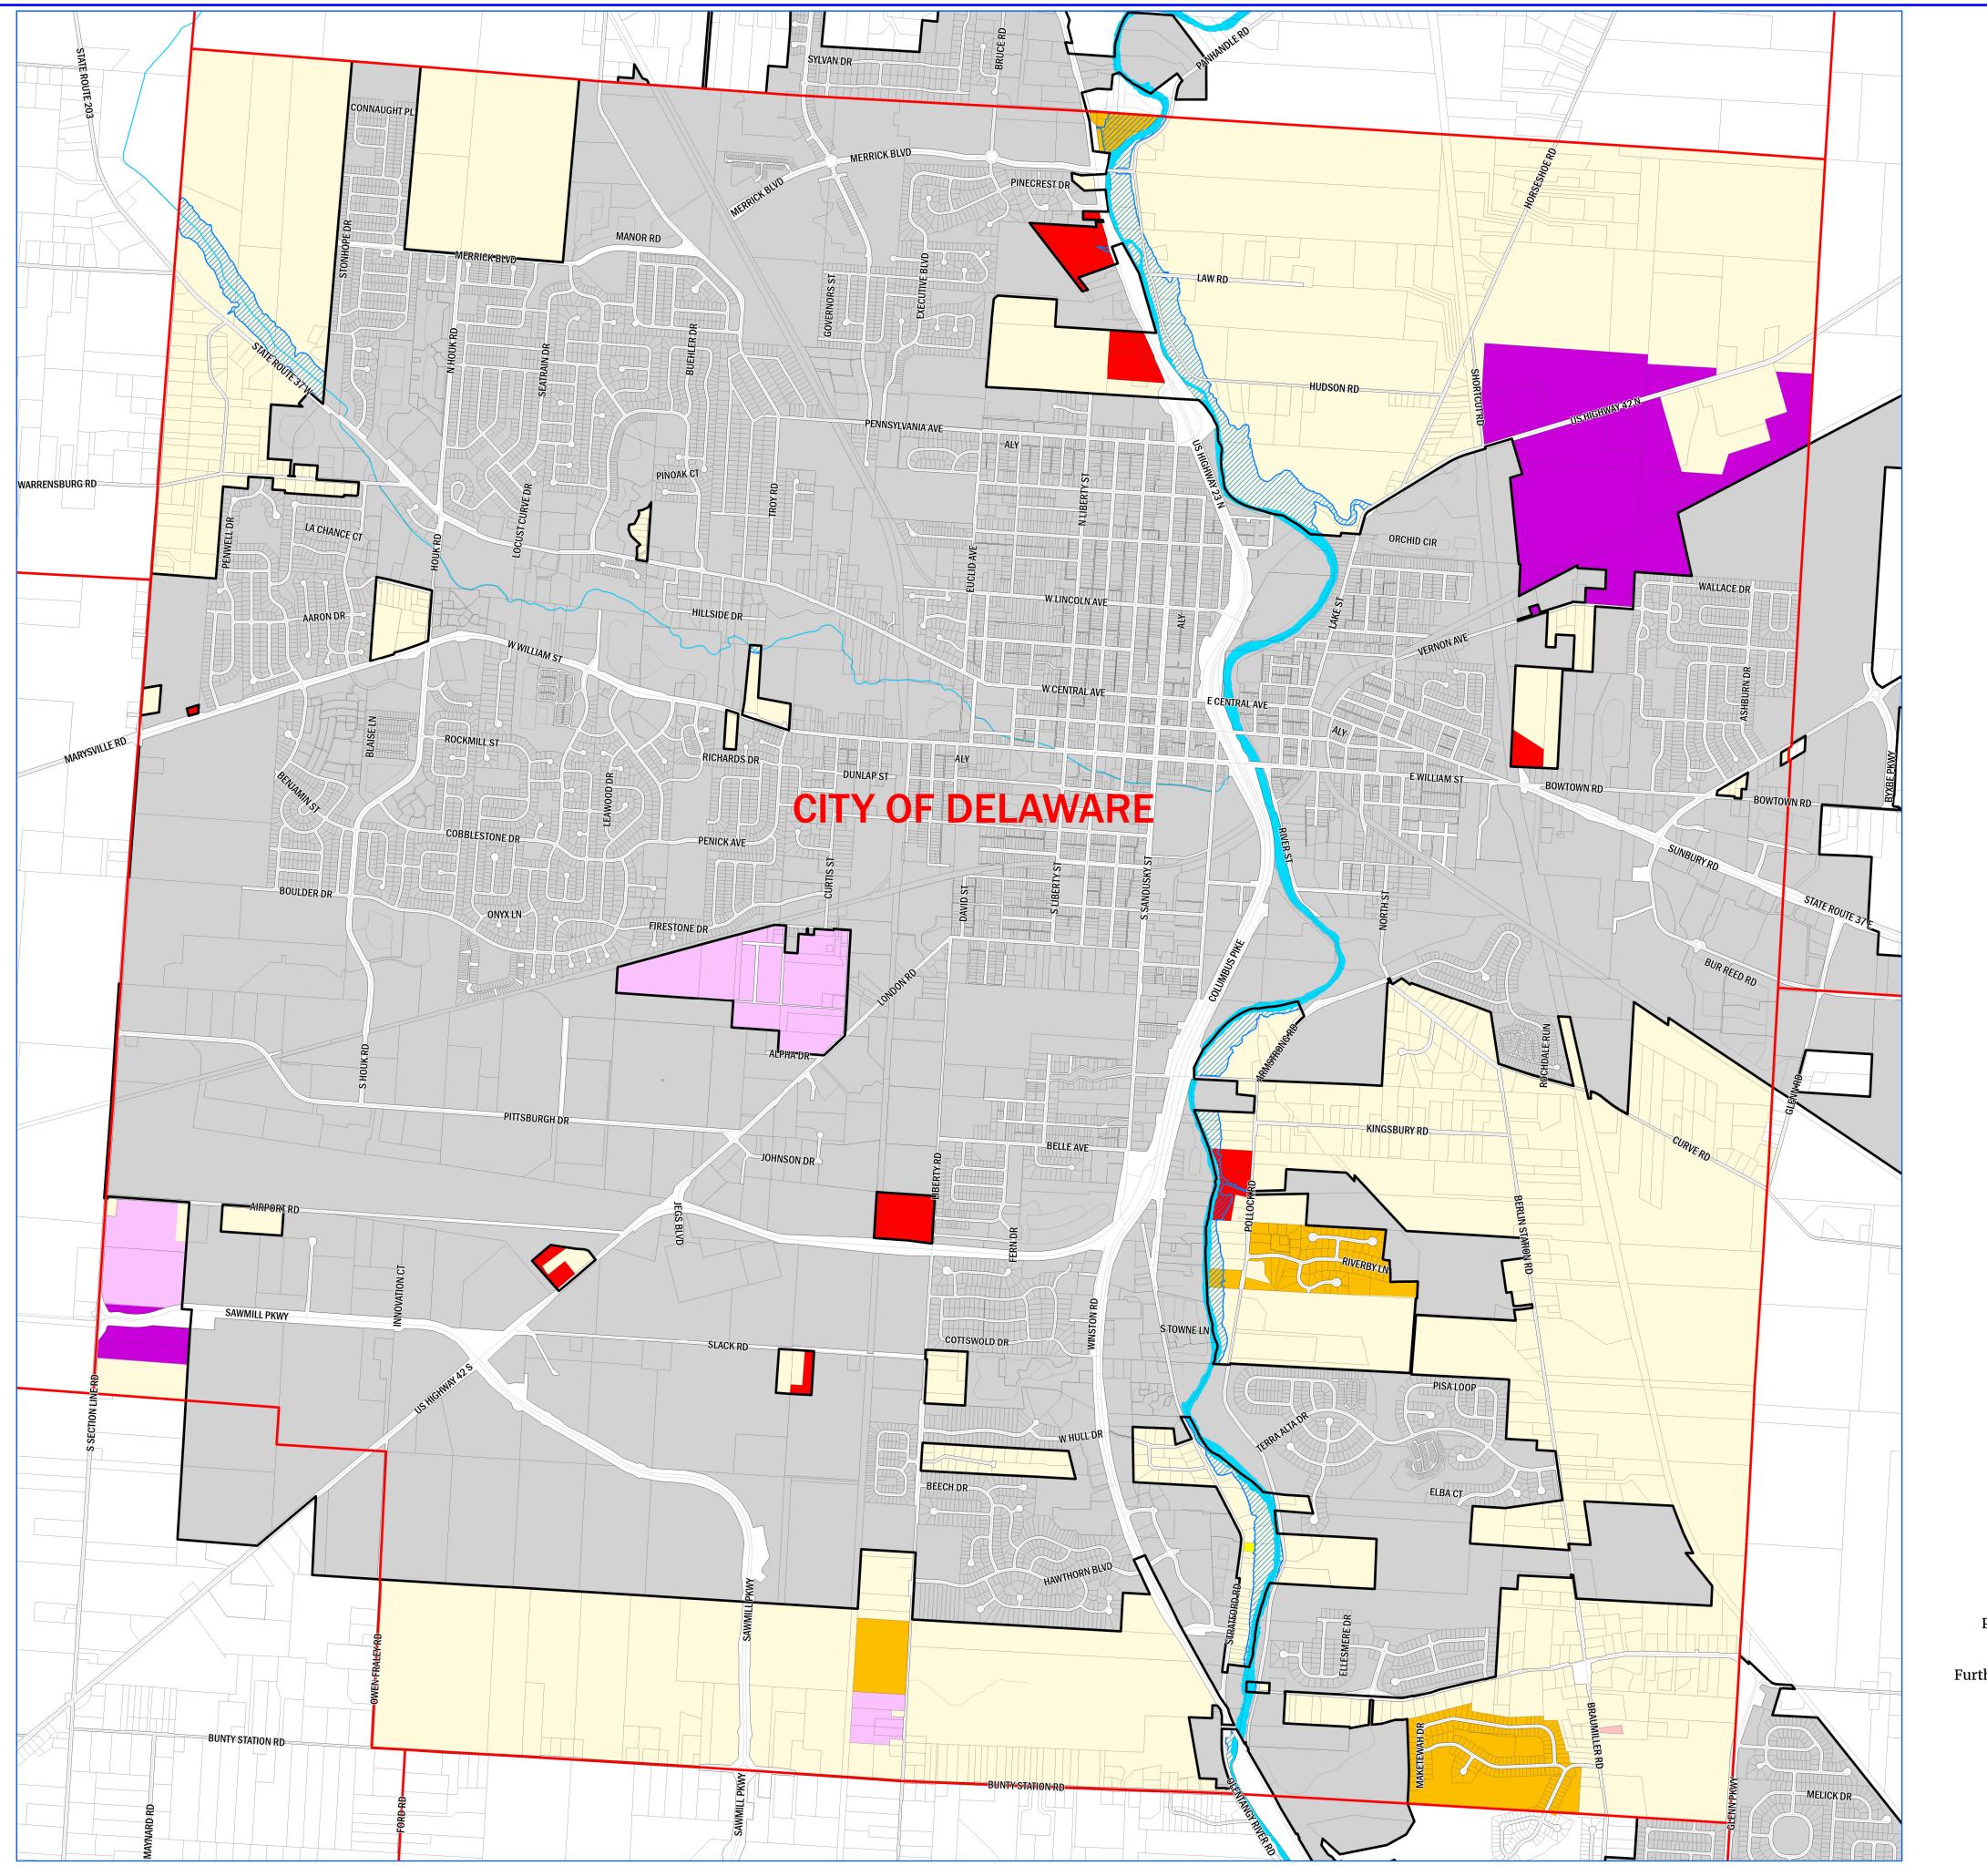

## **Delaware Township Zoning Districts Map** Delaware County, Ohio

Official Zoning Map as amended

Board of Township Trustees

Zoning Inspector Delaware Township, Delaware County, Ohio

- Township Boundary
- Incorporated Boundary
  - Road Centerline
  - Road Right of Way
  - **Property Lines**
- Rivers / Lakes
- Delaware Township Zoning
  - Farm Residential District (FR-1)
- Low Density Residential District (R-2)
- Planned Residential District (PRD)
  - Neighborhood Commercial and Office District (C-1)
- Planned Commercial and Office District (PCD)
- Industrial District (I)
- Planned Industrial District (PID)
- Eloodplain Regulatory District (FPRD)
- Historic Residence District (HRD)
- City of Delaware