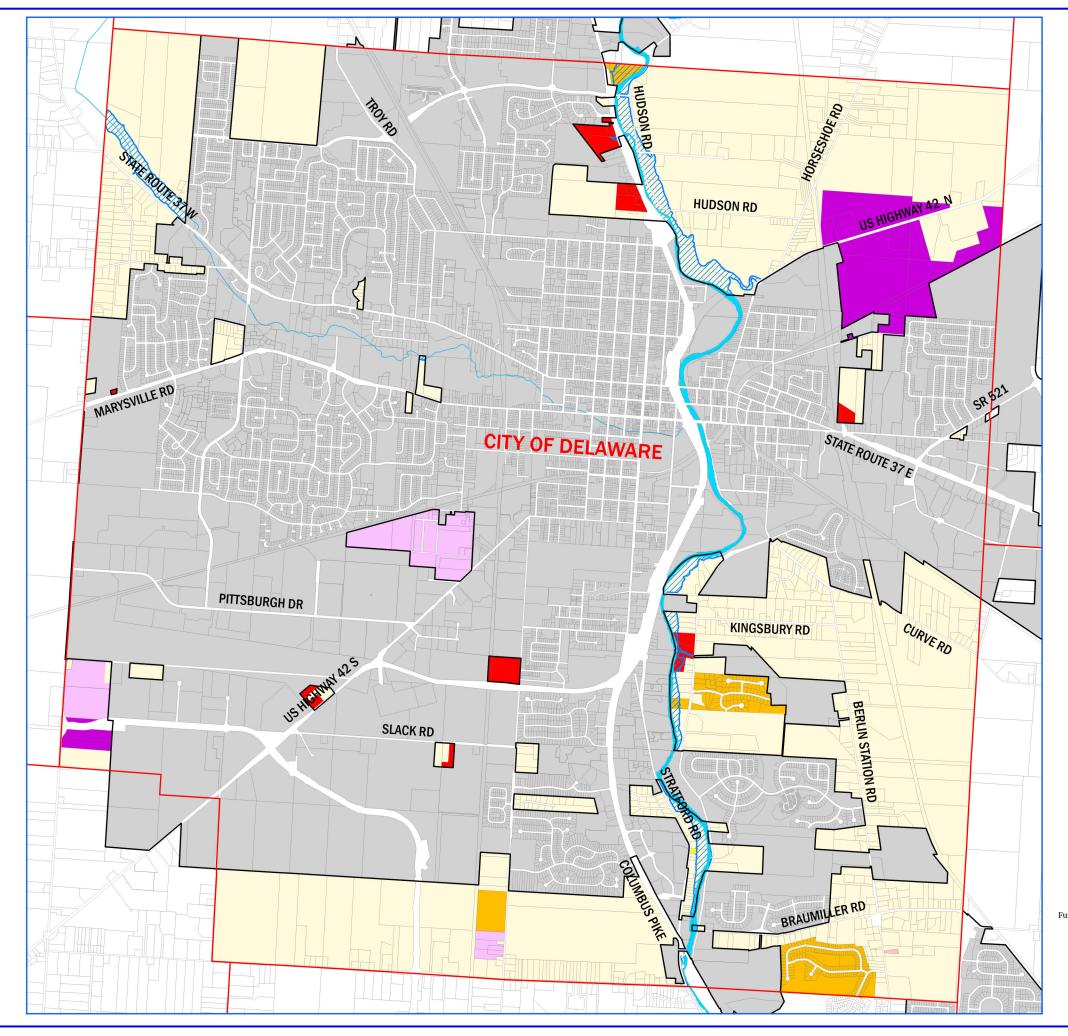

## **Delaware Township Zoning Districts Map** Delaware County, Ohio

| Official Zoning Map as amended |                                                  |
|--------------------------------|--------------------------------------------------|
|                                |                                                  |
|                                |                                                  |
|                                |                                                  |
|                                |                                                  |
|                                |                                                  |
| Board o                        | f Township Trustees                              |
|                                |                                                  |
| Zoning                         | Inspector                                        |
| _                              | re Township, Delaware County, Ohio               |
|                                |                                                  |
|                                | Township Boundary                                |
|                                | Incorporated Boundary                            |
|                                | Road Right of Way                                |
|                                | Property Lines                                   |
| Delawa                         | Rivers / Lakes<br>re Township Zoning             |
| DCIawa                         | Farm Residential District (FR-1)                 |
|                                | Low Density Residential District (R-2)           |
|                                | Planned Residential District (PRD)               |
|                                | Neighborhood Commercial and Office District (C-1 |
|                                | Planned Commercial and Office District (PCD)     |
|                                | Industrial District (I)                          |
|                                | Planned Industrial District (PID)                |
|                                | Floodplain Regulatory District (FPRD)            |
|                                |                                                  |
|                                | Historic Residence District (HRD)                |

Prepared By: Delaware County Regional Planning Commission (740-833-2260)
www.dcrpc.org
Parcel Information Provided by The Delaware County Auditor's Office
Further Information is available by contacting the Auditor's GIS Office (740-833-2070)
Zoning Information provided by Delaware Township (740-369-7872)
Printed 4/9/2025