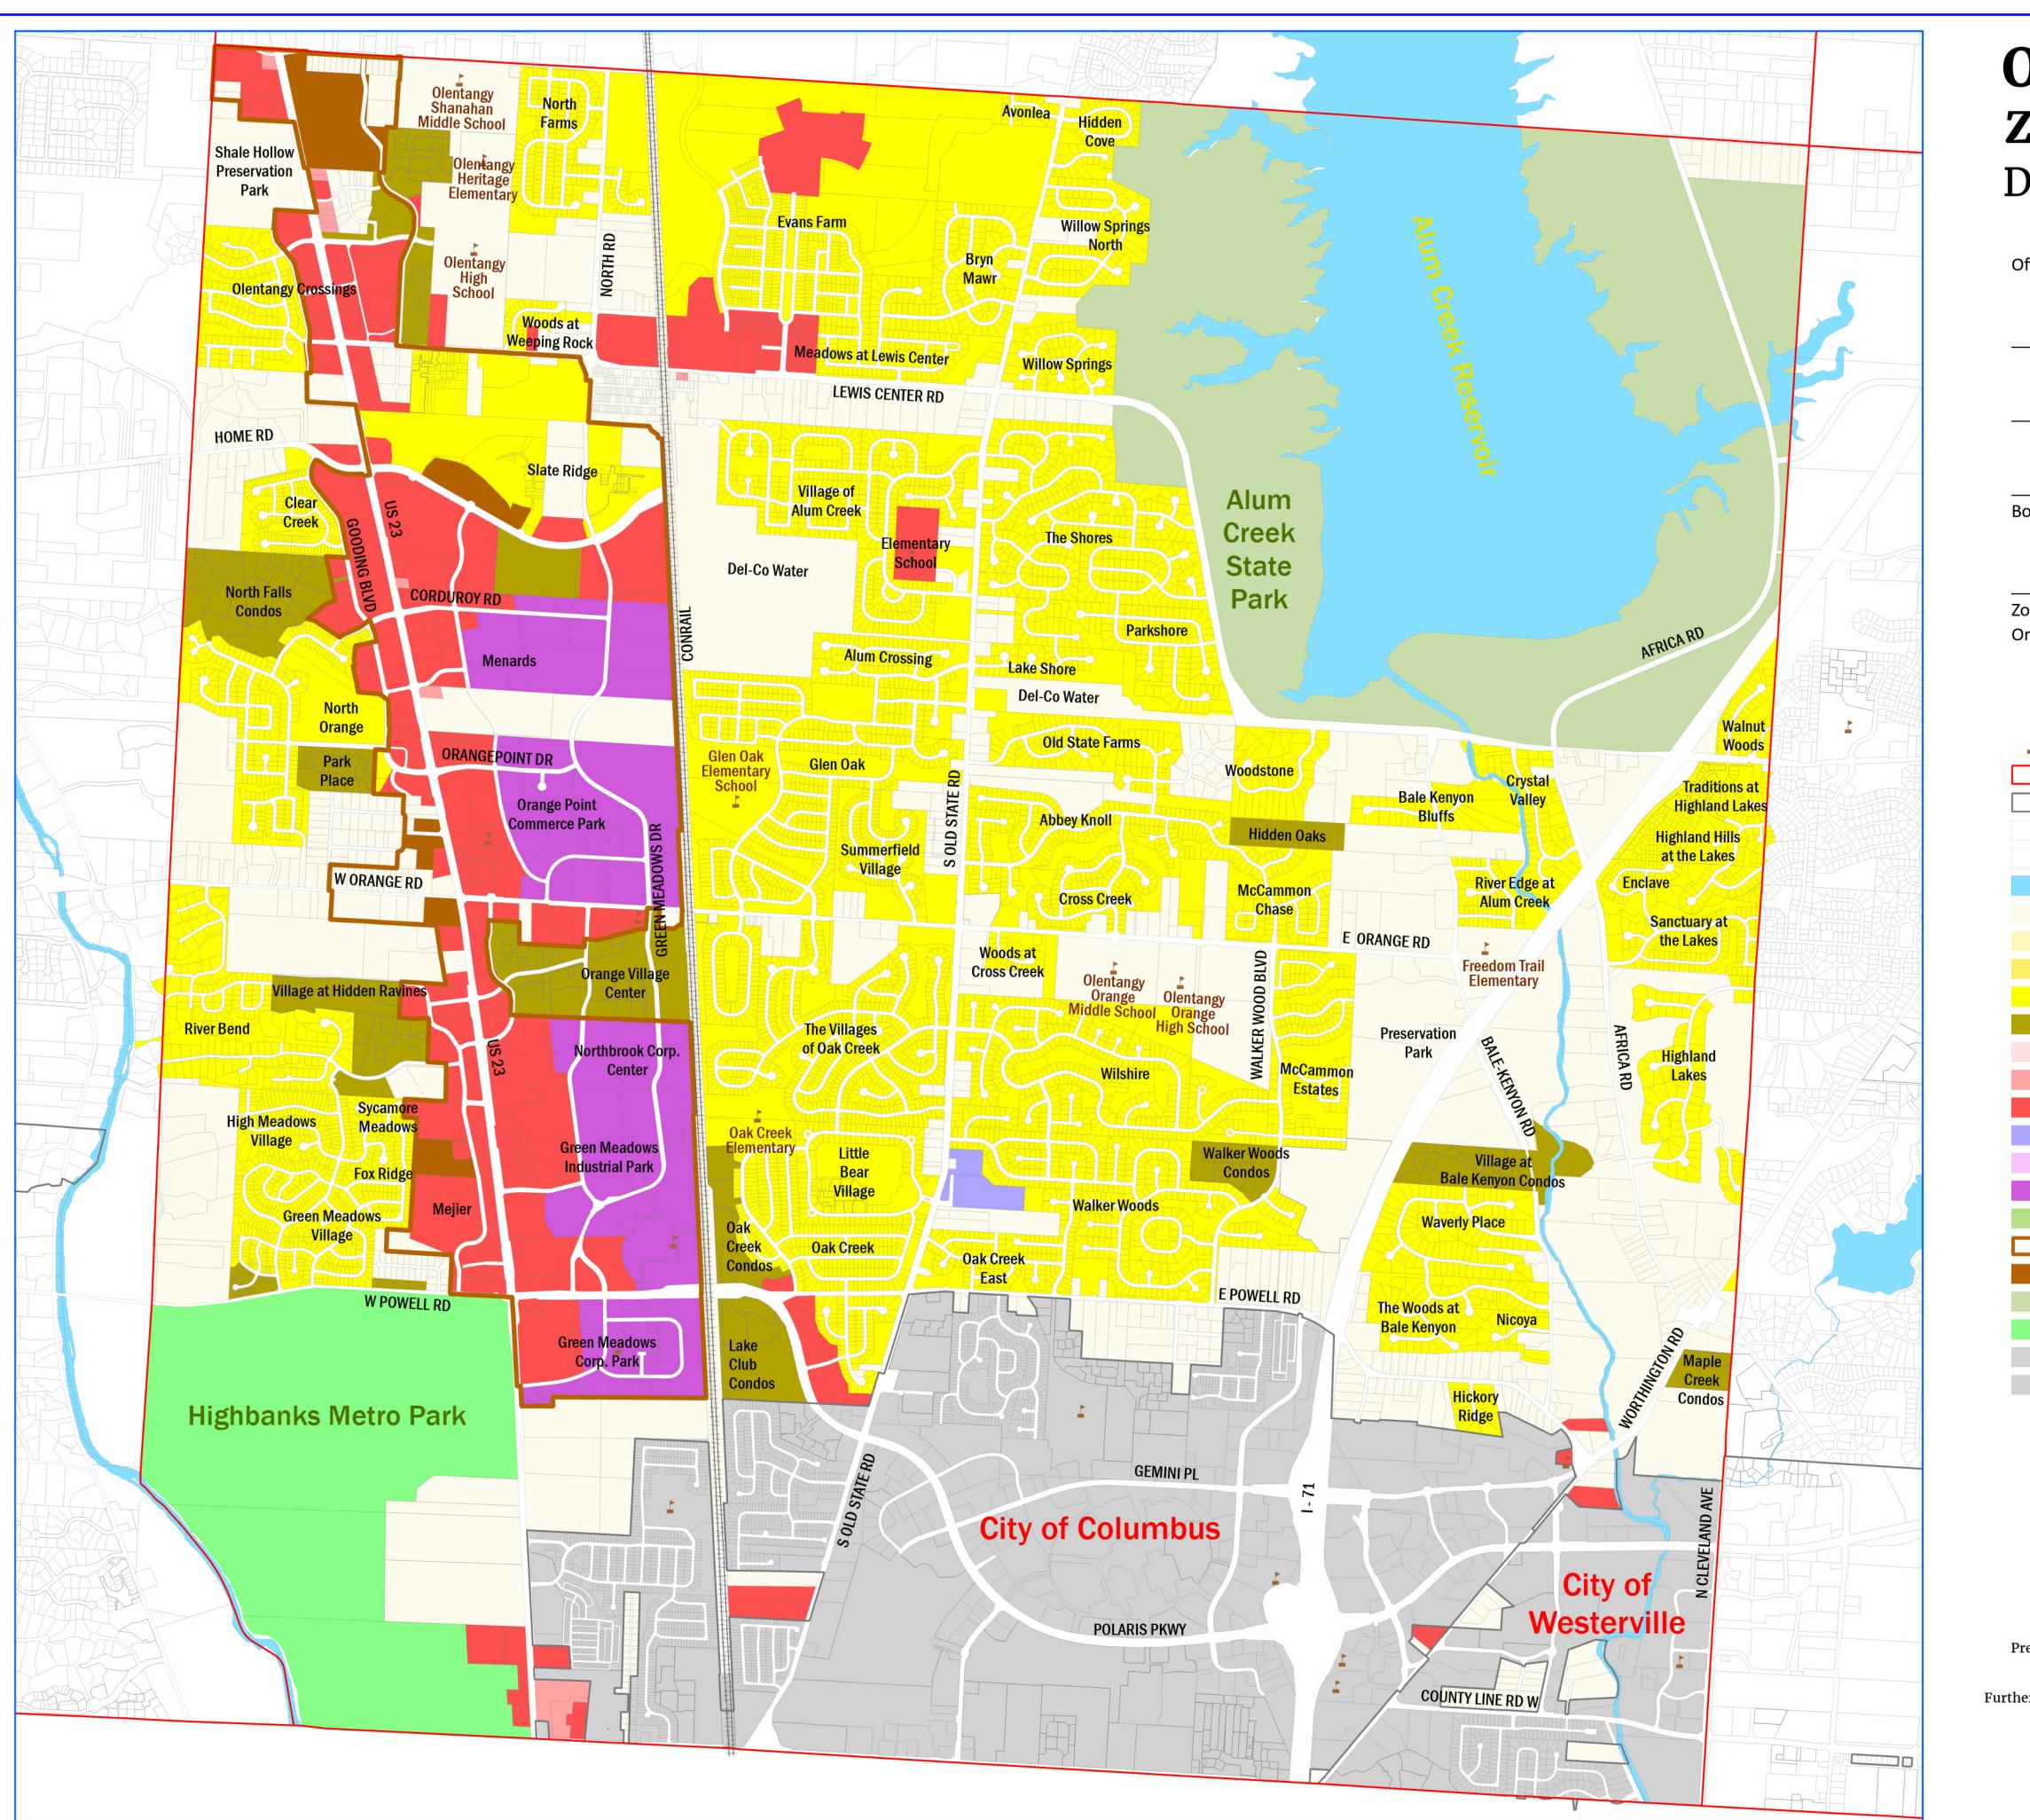

## **Orange Township Zoning Districts Map** Delaware County, Ohio

Official Zoning Map as amended \_\_\_\_\_

Board of Township Trustees

Zoning Inspector Orange Township, Delaware County, Ohio

Existing Schools Township Boundary Incorporated Area Boundary Road Right of Way **Property Lines** Rivers / Lakes Farm Residence District (FR-1) Low Density Residence District (R-2) Medium Density Residence District (R-3) Single-Family Planned Residence District (SF-PRD) Multi-Family Planned Residence District (MF-PRD) Neighborhood Office District (C-1) Neighborhood Commercial District (C-2) Planned Commercial and Office District (PC) Planned Elderly Residential District (PERD) Industrial District (I) Planned Industrial District (PI) Agricultural Preservation District (A-1) RCOD, Route 23 Overlay (RCOD) RCOD Applied (RCOD) Alum Creek State Park Highbanks Park City of Columbus City of Westerville

Prepared By: Delaware County Regional Planning Commission (740-833-2260) www.dcrpc.org Parcel Information Provided by The Delaware County Auditor's Office Further Information is available by contacting the Auditor's GIS Office (740-833-2070) Zoning Information provided by Orange Township (740-548-5430)