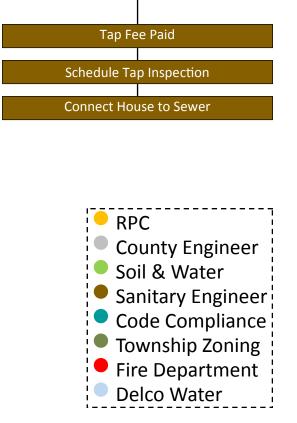

## **DELAWARE COUNTY SUBDIVISION PLATTING AND PLAN REVIEW PROCESS**

## INFORMAL DISCUSSIONS ARE ENCOURAGED AT ANY TIME. PROCESS ASSUMES ZONING IS APPROVED BY THE TOWNSHIP

(Record plat in 15 months)

RPC returns plat to DCEO, which places plat on County Commissioner Agenda for Approval Applicant or RPC staff makes copies; applicant records and distributes

| DCRPC Subdivision Regulations:                                                         |
|----------------------------------------------------------------------------------------|
| https://regionalplanning.co.delaware.oh.us/resources/publications/                     |
| Sanitary Engineer Standards:                                                           |
| https://regionalsewer.co.delaware.oh.us/designresources/                               |
| County Engineer Standards:                                                             |
| https://engineer.co.delaware.oh.us/drp/ (look under Private Development Resource Page) |
| ODOT Permit: <u>www.dot.state.oh.us/dist6/whotocall.asp</u>                            |
|                                                                                        |