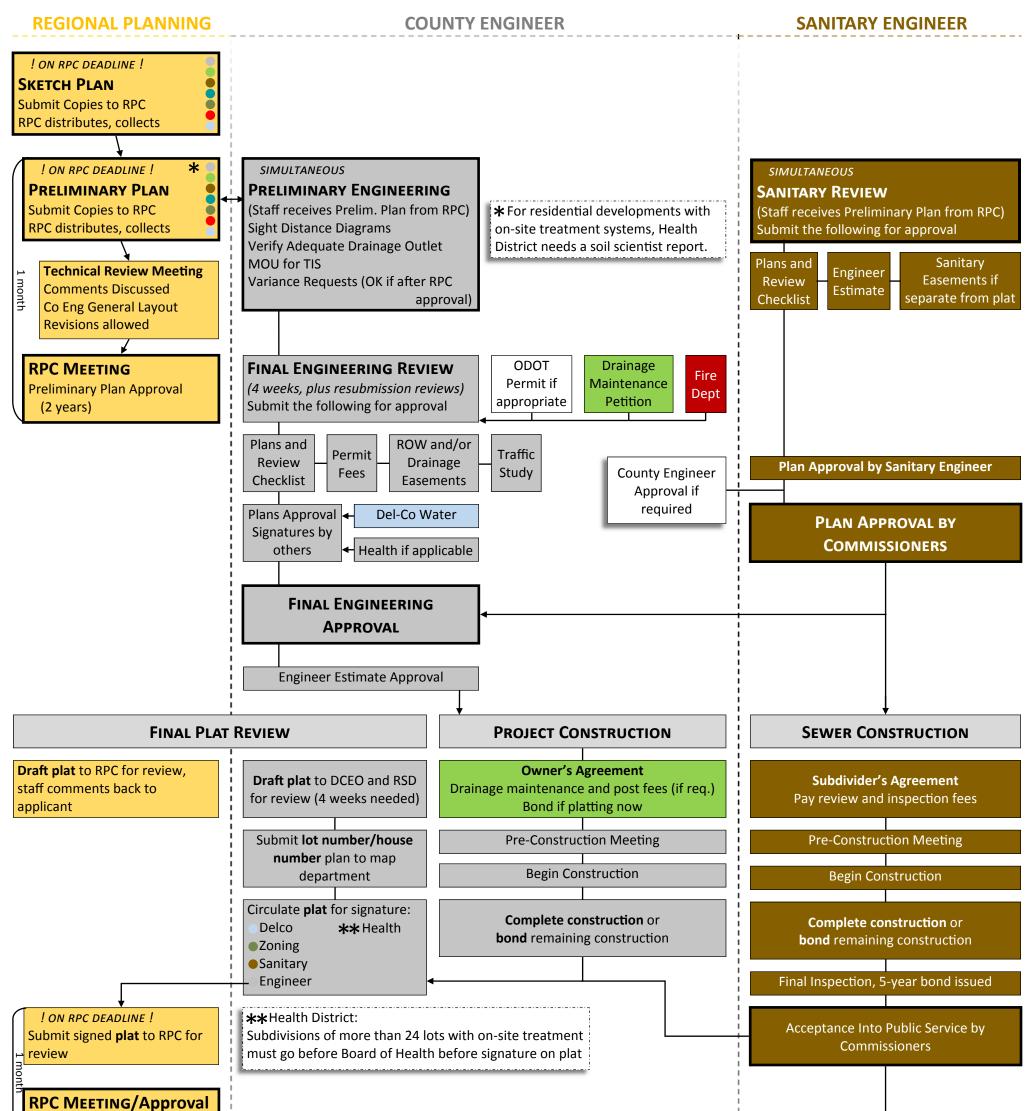

## **DELAWARE COUNTY SUBDIVISION PLATTING AND PLAN REVIEW PROCESS**

## INFORMAL DISCUSSIONS ARE ENCOURAGED AT ANY TIME. PROCESS ASSUMES ZONING IS APPROVED BY THE TOWNSHIP

(Record plat in 15 months)

RPC returns plat to DCEO, which places plat on County Commissioner Agenda for Approval Applicant or RPC staff makes copies; applicant records and distributes

| DCRPC Subdivision Regulations:                                                         |
|----------------------------------------------------------------------------------------|
| https://regionalplanning.co.delaware.oh.us/resources/publications/                     |
| Sanitary Engineer Standards:                                                           |
| https://regionalsewer.co.delaware.oh.us/designresources/                               |
| County Engineer Standards:                                                             |
| https://engineer.co.delaware.oh.us/drp/ (look under Private Development Resource Page) |
| ODOT Permit: <u>www.dot.state.oh.us/dist6/whotocall.asp</u>                            |
|                                                                                        |