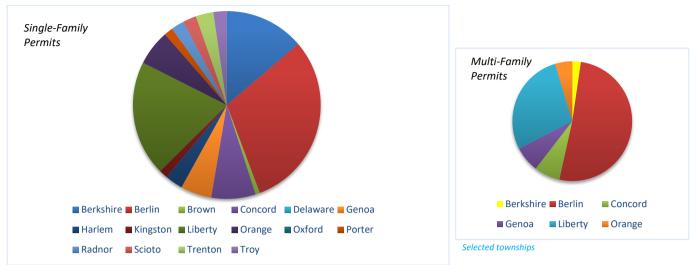

## Building permits for 2024

Building permits for unincorporated areas in 2024.

| TOWNSHIP        | Jan.       | Feb. | Mar. | Apr. | May | June | July | Aug. | Sept. | Oct. | Nov. | Dec. | TOTAL |
|-----------------|------------|------|------|------|-----|------|------|------|-------|------|------|------|-------|
| Single Family ( | SF):       |      |      |      |     |      |      |      |       |      |      |      |       |
| Berkshire       | 3          | 2    | 13   |      |     |      |      |      |       |      |      |      | 18    |
| Berlin          | 7          | 16   | 17   |      |     |      |      |      |       |      |      |      | 40    |
| Brown           | 1          | 0    | 0    |      |     |      |      |      |       |      |      |      | 1     |
| Concord         | 3          | 0    | 7    |      |     |      |      |      |       |      |      |      | 10    |
| Delaware        | 0          | 0    | 0    |      |     |      |      |      |       |      |      |      | 0     |
| Genoa           | 1          | 2    | 4    |      |     |      |      |      |       |      |      |      | 7     |
| Harlem          | 1          | 2    | 1    |      |     |      |      |      |       |      |      |      | 4     |
| Kingston        | 0          | 2    | 0    |      |     |      |      |      |       |      |      |      | 2     |
| Liberty         | 10         | 6    | 10   |      |     |      |      |      |       |      |      |      | 26    |
| Marlboro        | 0          | 0    | 0    |      |     |      |      |      |       |      |      |      | 0     |
| Orange          | 4          | 3    | 1    |      |     |      |      |      |       |      |      |      | 8     |
| Oxford          | 0          | 0    | 0    |      |     |      |      |      |       |      |      |      | 0     |
| Porter          | 0          | 1    | 1    |      |     |      |      |      |       |      |      |      | 2     |
| Radnor          | 1          | 1    | 1    |      |     |      |      |      |       |      |      |      | 3     |
| Scioto          | 1          | 1    | 1    |      |     |      |      |      |       |      |      |      | 3     |
| Thompson        | 0          | 0    | 0    |      |     |      |      |      |       |      |      |      | 0     |
| Trenton         | 0          | 2    | 2    |      |     |      |      |      |       |      |      |      | 4     |
| Troy            | 1          | 1    | 1    |      |     |      |      |      |       |      |      |      | 3     |
| Total (SF)      | 33         | 39   | 59   | 0    | 0   | 0    | 0    | 0    | 0     | 0    | 0    | 0    | 131   |
| Multi Family (I | MF):       |      |      |      |     |      |      |      |       |      |      |      |       |
| Berkshire       |            | 1    |      |      |     |      |      |      |       |      |      |      | 1     |
| Berlin          | 1          | 18   | 3    |      |     |      |      |      |       |      |      |      | 22    |
| Concord         | 1          | 1    | 1    |      |     |      |      |      |       |      |      |      | 3     |
| Genoa           |            | 1    | 2    |      |     |      |      |      |       |      |      |      | 3     |
| Liberty         | 4          | 4    | 4    |      |     |      |      |      |       |      |      |      | 12    |
| Orange          |            |      | 2    |      |     |      |      |      |       |      |      |      | 2     |
| Total (MF)      | 6          | 25   | 12   | 0    | 0   | 0    | 0    | 0    | 0     | 0    | 0    | 0    | 43    |
| Total res.      | 39         | 64   | 71   | 0    | 0   | 0    | 0    | 0    | 0     | 0    | 0    | 0    | 174   |
| Commercial (C   | <u>:М)</u> |      |      |      |     |      |      |      |       |      |      |      |       |
| Berkshire       | 1          |      |      |      |     |      |      |      |       |      |      |      | 1     |
| Berlin          |            |      |      |      |     |      |      |      |       |      |      |      | 0     |
| Brown           | -          |      |      | -    |     |      |      |      |       |      |      | -    | 0     |
| Concord         |            |      |      |      |     |      |      |      |       |      |      |      | 0     |
| Delaware        |            |      |      |      |     |      |      |      |       |      |      |      | 0     |
| Genoa           |            |      |      |      |     |      |      |      |       |      |      |      | 0     |
| Harlem          |            |      |      |      |     |      |      |      |       |      |      |      | 0     |
| Liberty         | 1          |      | 1    |      |     |      |      |      |       |      |      |      | 2     |
| Orange          |            | 4    | 2    |      |     |      |      |      |       |      |      |      | 6     |
| Oxford          |            |      |      |      |     |      |      |      |       |      |      |      | 0     |
| Trenton         |            |      |      |      |     |      |      |      |       |      |      |      | 0     |
| Troy            |            |      |      |      |     |      |      |      |       |      |      |      | 0     |